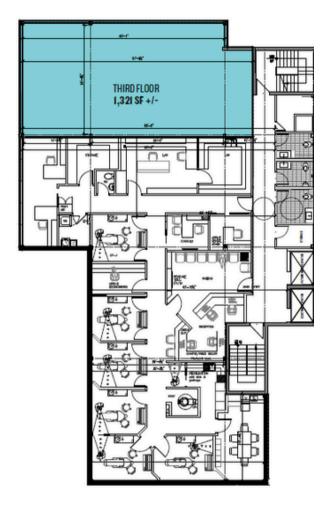

## **FEATURES**

- SECOND FLOOR 4,500 SF +/-
- THIRD FLOOR 1,321 SF +/-
- RENOVATION UNDERWAY
- AMPLE PARKING
- GREAT EXPOSURE TO 14TH STREET IN THE HILLHURST COMMUNITY

Lori Suba President & Broker (403)850-4248 Isuba@scoutrealestate.ca Andrew Kay (Lead) Associate (403)354-3434 akay@scoutrealestate.ca

## BLAZA BUILDING FLOOR PLANS

The information is intended for informational purpose only and should not be relied upon by recipients hereof. Scout Real Estate Ltd. neither guarantees, warrants or assumes any responsibility or liability with respect to the accuracy, correctness, completeness, or suitability of, or decisions based upon or in connection with, the information. The Information may change and any property described herein may be withdrawn from the market at any time without notice or obligation of any kind on the part of Scout Real Estate Ltd.