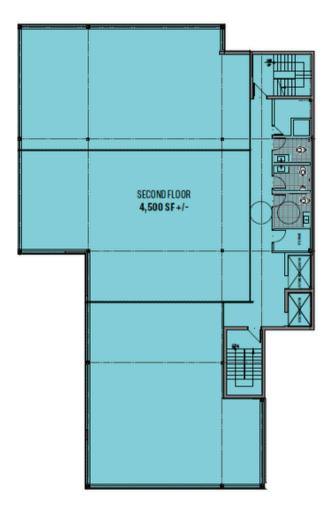

## **FEATURES**

- SECOND FLOOR 4,500 SF +/-
- THIRD FLOOR 1,321 SF +/-
- RENOVATION UNDERWAY
- AMPLE PARKING
- GREAT EXPOSURE TO 14TH STREET IN THE HILLHURST COMMUNITY

Lori Suba President & Broker (403)850-4248 Isuba@scoutrealestate.ca Andrew Kay (Lead) Associate (403)354-3434 akay@scoutrealestate.ca

## BLAZA BUILDING FLOOR PLANS

The information is intended for informational purpose only and should not be relied upon by recipients hereof. Scout Real Estate Ltd. neither guarantees, warrants or assumes any responsibility or liability with respect to the accuracy, correctness, completeness, or suitability of, or decisions based upon or in connection with, the information. The Information may change and any property described herein may be withdrawn from the market at any time without notice or obligation of any kind on the part of Scout Real Estate Ltd.