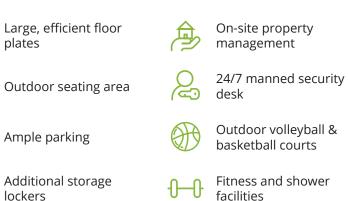

atrol

### LOADING

Underground loading dock

**TAXES & OPERATING COSTS** \$17.54 psf (2024 estimate)



4601 Canada Way is a state-of-the-art, class A, fivestorey office building. Built in 2001, 4601 Canada Way is part of the six-building office park encompassing 450,000 square feet in a campus-like setting. The building offers large, efficient floor plates with good views and generous use of window glazing. 4601 Canada Way offers exceptional amenities and service to its tenants.







# vear built 24,000 sf

2000/2001





## 4611 Canada Way

## **6** 4621 Canada Way

6 3001 Wayburne Drive

## Amenities





## Features

## SkyTrain shuttle service plates On-site restaurant amenities High visibility from P major transit routes A. Bike storage lockers

#### CANADA WAY BUSINESS PARK









## AREA

5,258 sf

## AVAILABLE

September 1, 2024

## DESCRIPTION

- Exceptional, modern improvements
- Ten (10) private offices
- Boardroom
- Newly improved kitchen
- Reception
- Server/storage room
- Open area suitable for workstations





Unit 300



#### AREA

24,352 sf

### AVAILABLE

July 1, 2024

## DESCRIPTION

- Unique, full floor opportunity
- Exceptional mountain views
- Ten (10) private offices
- Two (2) boardrooms
- Two (2) meeting rooms
- Large kitchen and lounge area
- Copy/print room
- First aid room
- Storage
- Server room
- Open area









#### CANADA WAY BUSINESS PARK



Glenn Gardner\*, Principal 604 647 5092 glenn.gardner@avisonyoung.com \*Glenn Garnder Personal Real Estate Corporation **Stephanie Yeargin,** Senior Associate 604 757 4985 stephanie.yeargin@avis