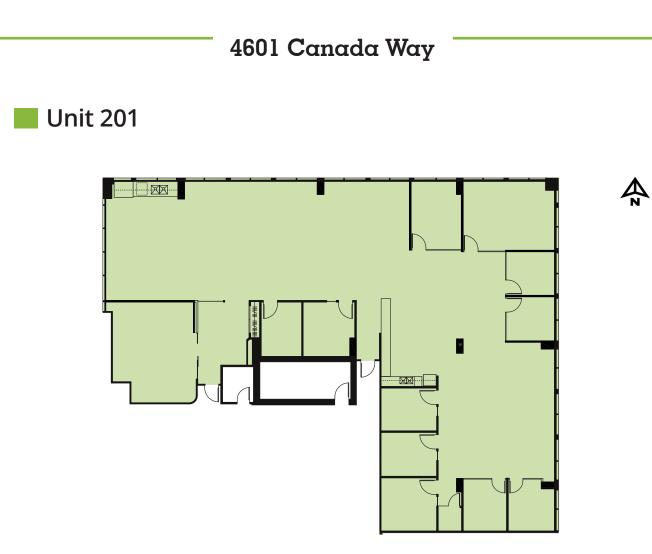

## AREA

5,258 sf

## AVAILABLE

September 1, 2024

## DESCRIPTION

- Exceptional, modern improvements
- Ten (10) private offices
- Boardroom
- Newly improved kitchen
- Reception
- Server/storage room
- Open area suitable for workstations

Unit 300

#### AREA

24,352 sf

### AVAILABLE

July 1, 2024

## DESCRIPTION

- Unique, full floor opportunity
- Exceptional mountain views
- Ten (10) private offices
- Two (2) boardrooms
- Two (2) meeting rooms
- Large kitchen and lounge area
- Copy/print room
- First aid room
- Storage
- Server room
- Open area