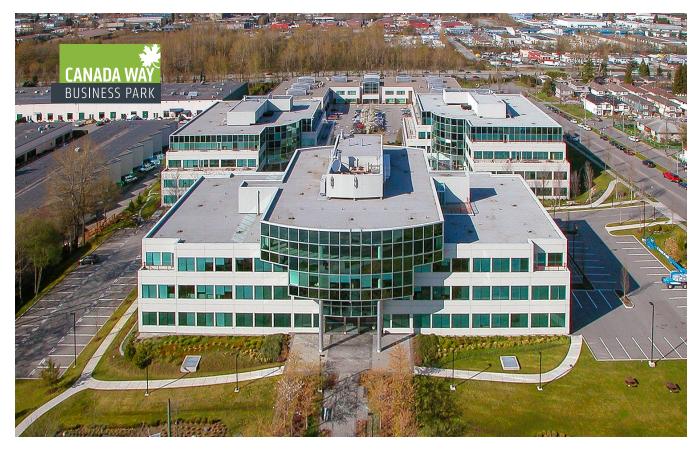

### LOADING

Underground loading dock

**TAXES & OPERATING COSTS** \$17.54 psf (2024 estimate)

4601 Canada Way is a state-of-the-art, class A, fivestorey office building. Built in 2001, 4601 Canada Way is part of the six-building office park encompassing 450,000 square feet in a campus-like setting. The building offers large, efficient floor plates with good views and generous use of window glazing. 4601 Canada Way offers exceptional amenities and service to its tenants.

#### CANADA WAY BUSINESS PARK