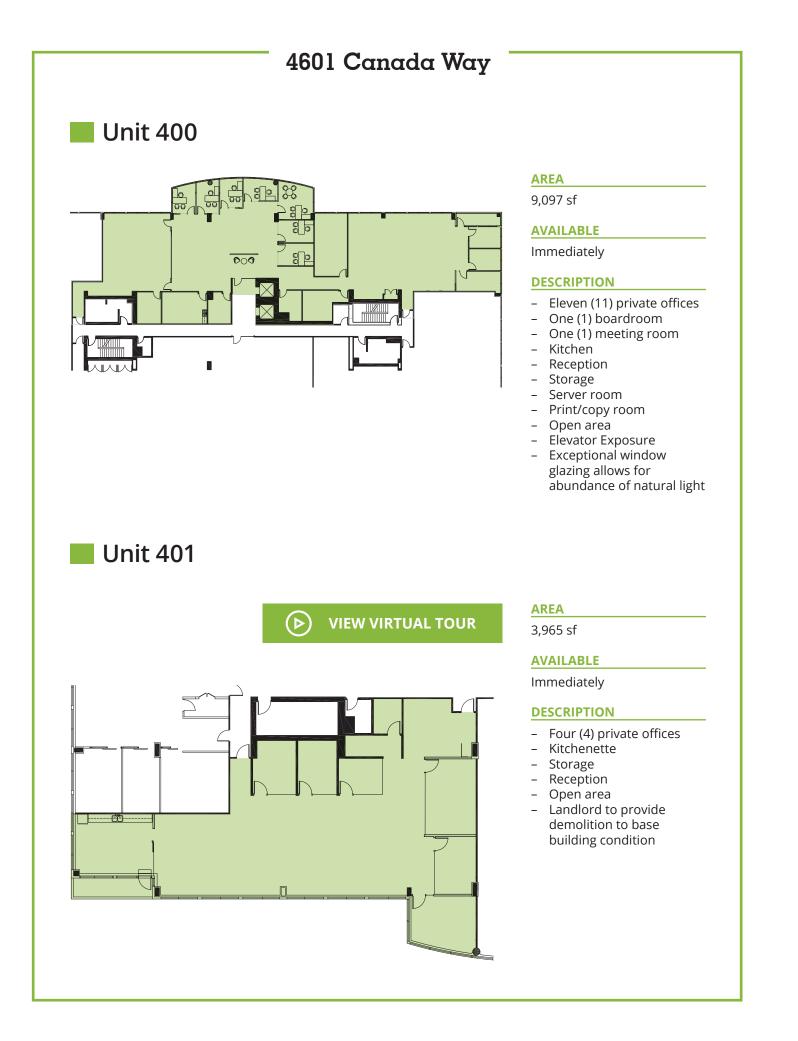

## AREA

5,258 sf

## AVAILABLE

September 1, 2024

## DESCRIPTION

- Exceptional, modern improvements
- Ten (10) private offices
- Boardroom
- Newly improved kitchen
- Reception
- Server/storage room
- Open area suitable for workstations

Unit 300

#### AREA

24,352 sf

### AVAILABLE

July 1, 2024

## DESCRIPTION

- Unique, full floor opportunity
- Exceptional mountain views
- Ten (10) private offices
- Two (2) boardrooms
- Two (2) meeting rooms
- Large kitchen and lounge area
- Copy/print room
- First aid room
- Storage
- Server room
- Open area