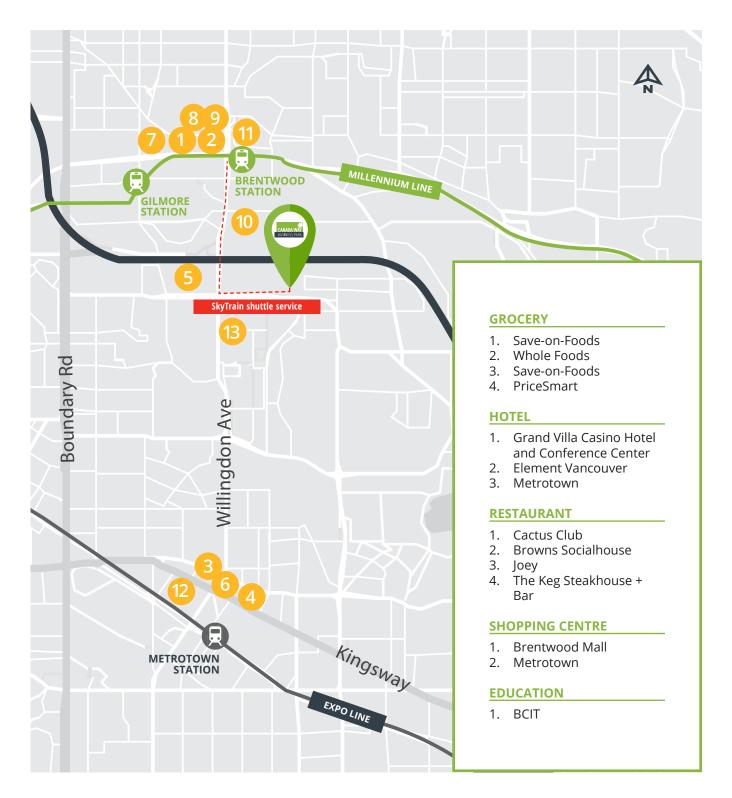

74,000 sf building size

2000/2001 year built

18,000 sf typical floor plate

- 1 4585 Canada Way
- 4 4611 Canada Way
- 2 4595 Canada Way
- 5 4621 Canada Way
- 3 4601 Canada Way
- 6 3001 Wayburne Drive