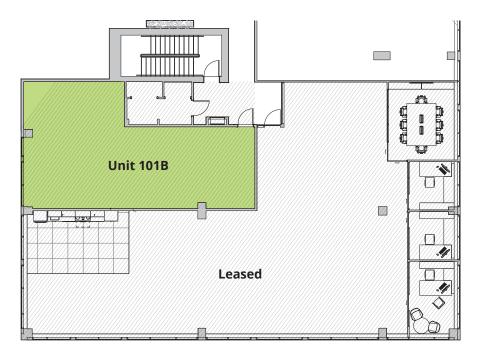

### **Unit 101B**

#### AREA

1,100 sf

#### **AVAILABLE**

July 1, 2024

#### **DESCRIPTION**

- Ground floor with window exposure
- Primarily open area

Glenn Gardner\*, Principal 604 647 5092 glenn.gardner@avisonyoung.com \*Glenn Garnder Personal Real Estate Corporation

Stephanie Yeargin, Senior Associate 604 757 4985 stephanie.yeargin@avisonyoung.com