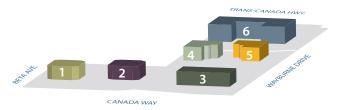

74,000 sf building size

2000/2001 year built

18,000 sf typical floor plate

- 1 4585 Canada Way
- 4 4611 Canada Way
- 2 4595 Canada Way
- 5 4621 Canada Way
- 3 4601 Canada Way
- 6 3001 Wayburne Drive

#### CANADA WAY BUSINESS PARK