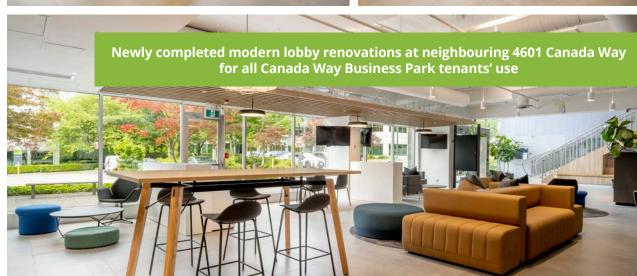

## Opportunity

4611 and 4621 Canada Way are twin, state-of-the-art, class A, four-storey office buildings. Built in 2000 and 2001 respectively, both buildings form part of the six-building office park encompassing 450,000 square feet in a campus-like setting. 4611 and 4621 offer large, efficient floor plates with good views and generous use of window glazing. Canada Way Business Park offers exceptional amenities and service to its tenants.