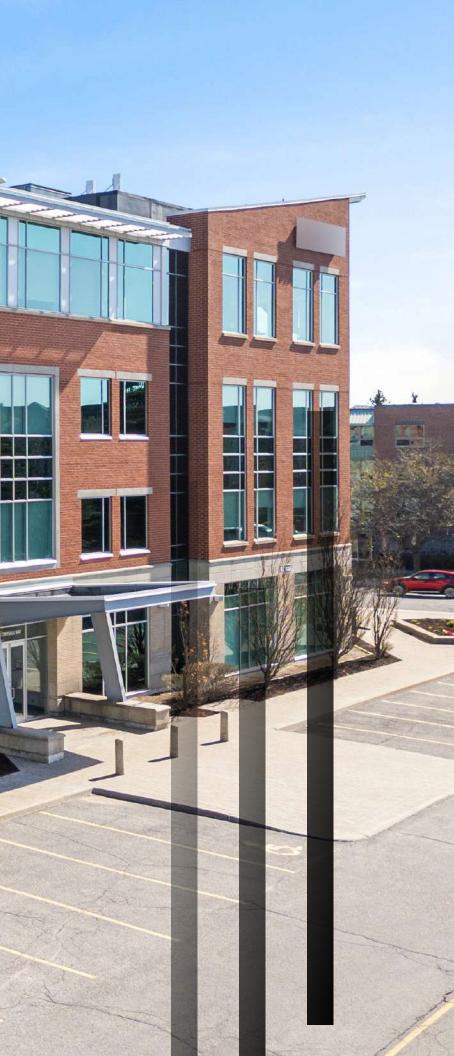

#### **Prime Location**

Rare leasing opportunity coming soon at 1 Chrysalis Way, situated in the vibrant Centrepointe area of Ottawa. This premium office and lab space, encompassing 57,375 sf will be available in December 2025.

- Four (4) storeys of class A office space
- Five (5) existing
  Lab spaces
- Grade Level door of 9.75' H x 6.3' W
- Masonry brick veneer with large windows to maximize natural light
- Pedestrian-friendly campus-style landscaping
- Key Highlights:
- Elegant lobby with superior natural stone finishes and state-of-the-art computerized energy management system
- Full control of heating, ventilation and air conditioning
- Barrier-free design for wheelchair access
- Electronic monitored card access for building and elevators