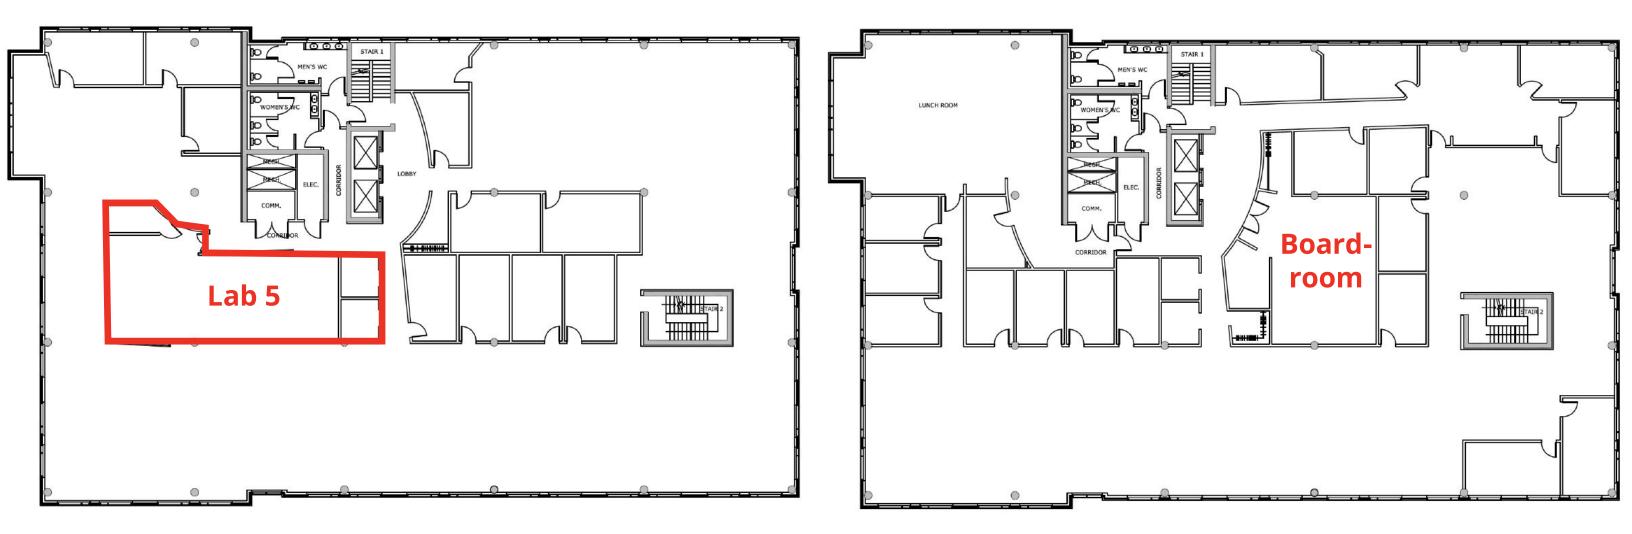

- Four (4) storeys of class A office space
- Five (5) existing
  Lab spaces
- Grade Level door of 9.75' H x 6.3' W
- Masonry brick veneer with large windows to maximize natural light
- Pedestrian-friendly campus-style landscaping
- Key Highlights:
- Elegant lobby with superior natural stone finishes and state-of-the-art computerized energy management system
- Full control of heating, ventilation and air conditioning
- Barrier-free design for wheelchair access
- Electronic monitored card access for building and elevators