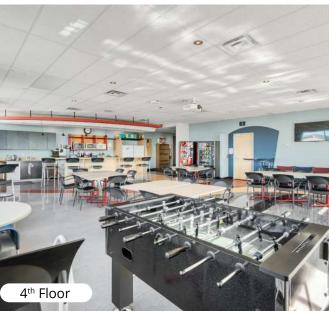

First picture showcases a prime ground-floor entrance.

4<sup>th</sup> Floor Features well-appointed conference room, a practical office layout, and a conveniently located cafeteria