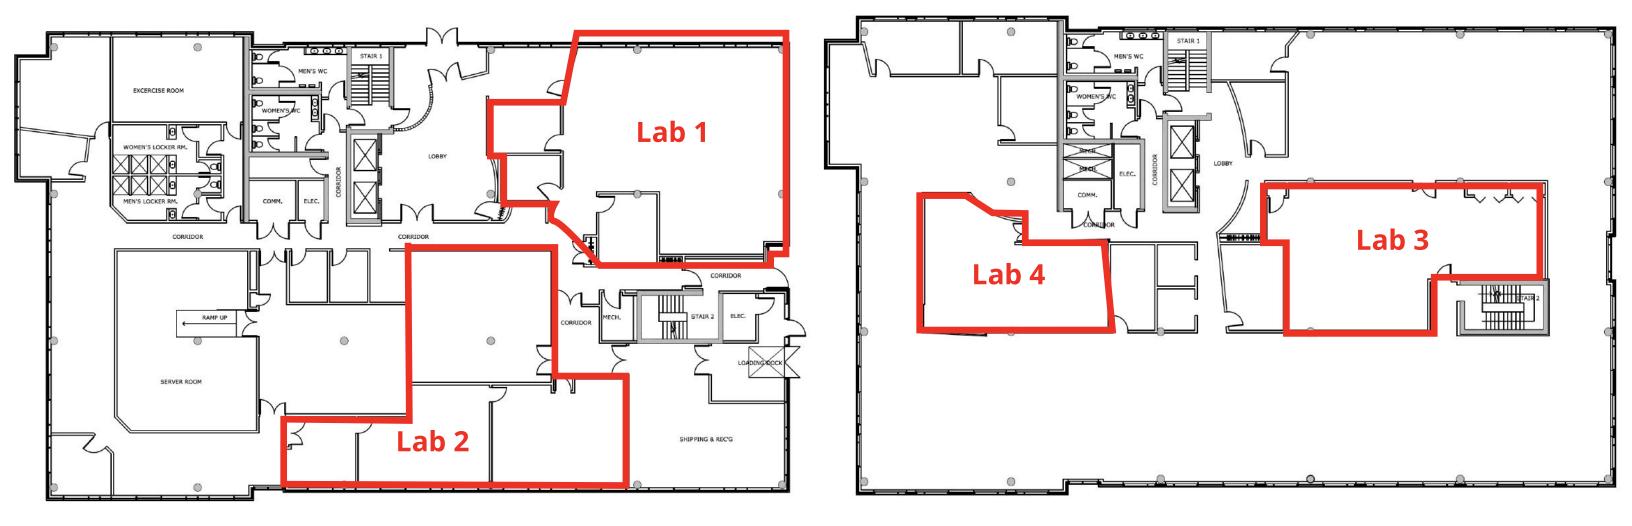

- Four (4) storeys of class A office space
- Five (5) existing
  Lab spaces
- Grade Level door of 9.75' H x 6.3' W
- Masonry brick veneer with large windows to maximize natural light
- Pedestrian-friendly campus-style landscaping
- Key Highlights:
- Elegant lobby with superior natural stone finishes and state-of-the-art computerized energy management system
- Full control of heating, ventilation and air conditioning
- Barrier-free design for wheelchair access
- Electronic monitored card access for building and elevators