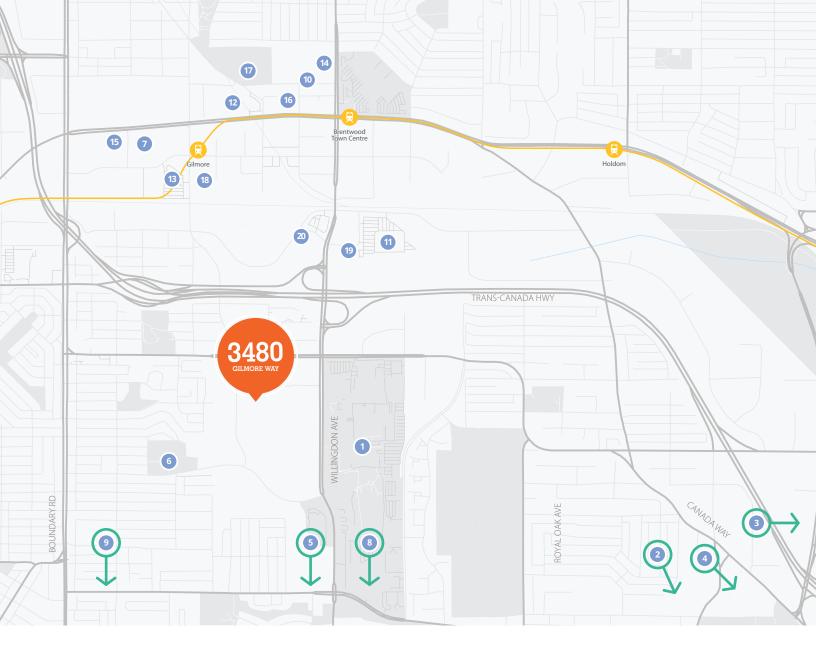

# Floor plan

Show suite construction anticipated completion October, 2024

- 1. BCIT
- 2. Deer Lake
- 3. Burnaby Lake
- 4. Burnaby Village Museum
- 5. Burnaby Public Library
- 6. Burnaby Hospital
- 7. ICBC
- 8. Metrotown
- 9. Central Park
- 10. Brentwood Town Centre
- 11. Costco Wholesale
- 12. Cactus Club Cafe
- 13. The Home Depot
- 14. Farfalla
- 15. Earls Kitchen + Bar
- 16.JOEY Burnaby
- 17. Staples
- 18.Starbucks
- 19.The Keg
- 20.McDonald's