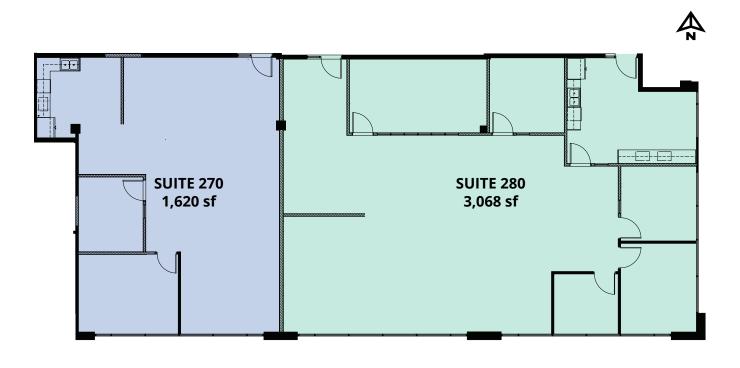

# Floor plan

Show suite construction anticipated completion October, 2024

- 1. BCIT
- 2. Deer Lake
- 3. Burnaby Lake
- 4. Burnaby Village Museum
- 5. Burnaby Public Library
- 6. Burnaby Hospital
- 7. ICBC
- 8. Metrotown
- 9. Central Park
- 10. Brentwood Town Centre
- 11. Costco Wholesale
- 12. Cactus Club Cafe
- 13. The Home Depot
- 14. Farfalla
- 15. Earls Kitchen + Bar
- 16.JOEY Burnaby
- 17. Staples
- 18.Starbucks
- 19.The Keg
- 20.McDonald's