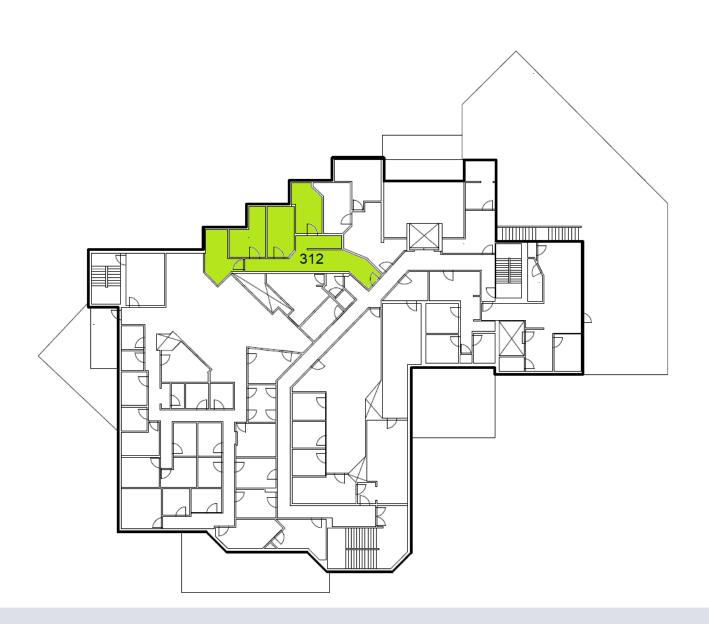

# Floor 3 Bow River Professional Center 4411 16th Avenue NW

#### Suite - 312

- \* 4 rooms
- \* view : River
- StorageReception area1100 sf