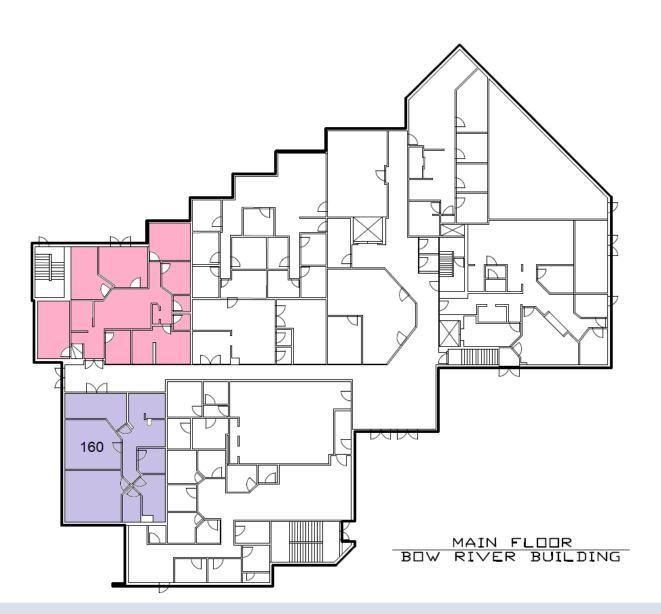

#### Suite - 160

- \* Storage
- \* Reception area
- Ensuite washroom(s)
- \* Kitchen area
- \* Sink(s)
- \* Telephone hub
- \* Data hub
- **\*** 1448 sf