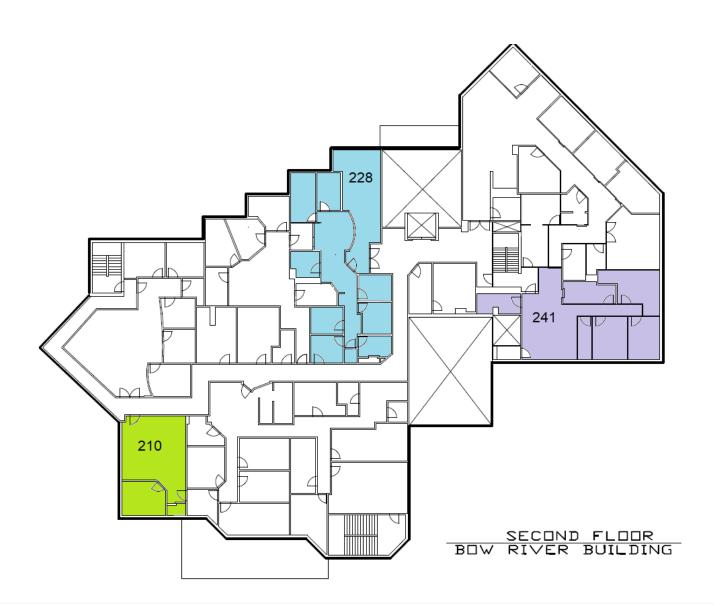

#### Suite - 241

- \* 6 rooms
- \* 1665 sf

#### Suite - 228

- \* 9 rooms
- Reception areaEnsuite washroom(s)
- **\*** 1908 sf

#### Suite - 210

- \* 3 rooms
- \* Ensuite shower room(s)
- Open space771 sf