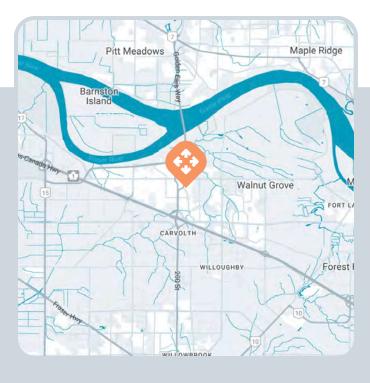

### Location

Located just off Highway #1 near the 200th Street interchange in northwest Langley. Langley's premier office building is close to restaurants, shopping, superior leisure amenities and the Colossus Theatres. On route to Golden Ears bridge.