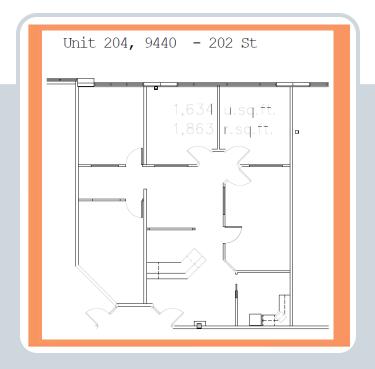

# Walnut Grove Commerce Centre Unit 204, 9440 202 Street, Langley, BC LEASE Walnut Grove Commerce Centre Unit 204, 9440 202 Street, Langley, BC

This 2nd floor office space has multiple private offices, a reception area, boardroom and kitchen. It is move-in ready! Come join the prestigious Walnut Grove Commerce Centre!

# **Walnut Grove Commerce Centre**

Unit 204, 9440 202 Street, Langley, BC

### **Unit Size**

1,863 sq. ft.