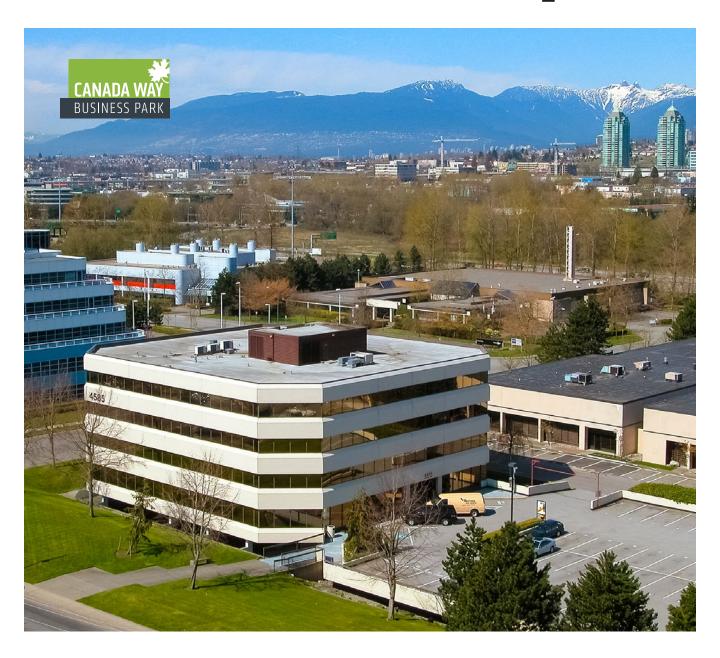

# 4585 Canada Way

**Glenn Gardner\*,** Principal 604 647 5092 glenn.gardner@avisonyoung.com \*Glenn Garnder Personal Real Estate Corporation

**Stephanie Yeargin,** Senior Associate 604 757 4985 stephanie.yeargin@avisonyoung.com

# Opportunity

4585 and 4595 Canada Way are twin, class B, four-storey office buildings. Built in 1982 and renovated in 1996, both buildings form part of the six-building office park encompassing 450,000 square feet in a campuslike setting. 4585 and 4595 offer efficient floor plates with updated building systems, views and amenities. 4585 and 4595 offer exceptional amenities and services to their tenants.

50,000 sf building size

1982/1996 year built/renovated

12,766 sf typical floor plate

- 1 4585 Canada Way
- 4 4611 Canada Way
- 2 4595 Canada Way
- 6 4621 Canada Way
- 3 4601 Canada Way
- 6 3001 Wayburne Drive