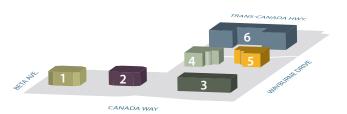

50,000 sf building size

1982/1996 year built/renovated

12,766 sf typical floor plate

- 1 4585 Canada Way
- 4 4611 Canada Way
- 2 4595 Canada Way
- 6 4621 Canada Way
- 3 4601 Canada Way
- 6 3001 Wayburne Drive