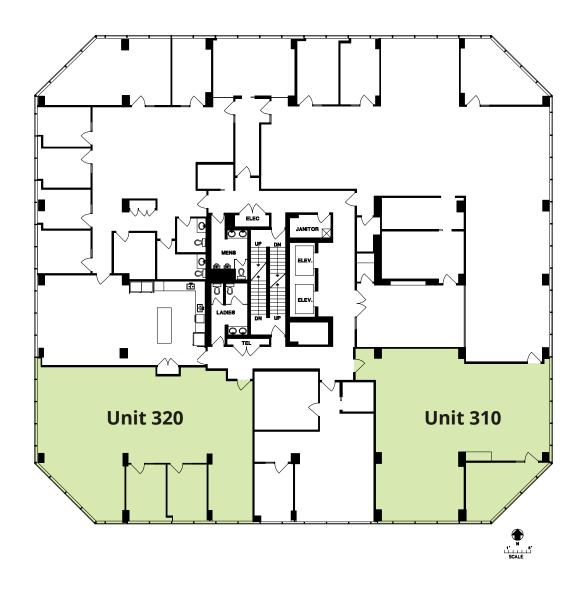

## Unit 320

#### **AREA**

1.694 sf

#### **AVAILABLE**

**Immediately** 

#### **DESCRIPTION**

- One (1) private office/meeting room
- Primarily open area with room for workstations
  - \*Unit needs to be properly demised

### **Unit 310**

#### **AREA**

1,884 sf

#### **DESCRIPTION**

- Two (2) private offices/meeting rooms
- Primarily open area with room for workstations

\*Unit needs to be properly demised

CANADA WAY BUSINESS PARK

CANADA WAY BUSINESS PARK

Newly completed modern lobby renovations at neighbouring 4601 Canada Way for all Canada Way Business Park tenants' use