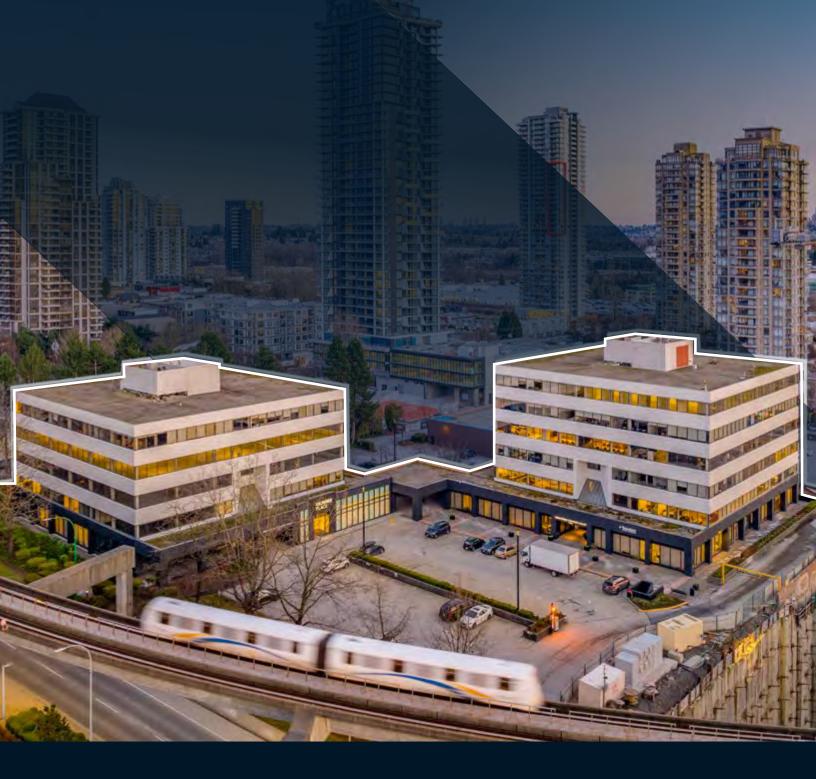

## THE LOCATION

Located mid-block between Gilmore and Madison Ave on Lougheed Highway, Commerce Court is in the heart of Brentwood, a highly amenitized, walkable, and transit-oriented hub that is one of the fastest-growing areas in Metro Vancouver. Whether travels are by foot, vehicle, or bicycle, Commerce Court is a commuters paradise being adjacent to Gilmore Skytrain Station, minutes away from Hwy 1 via car, and located on the Central Valley Greenway running from Downtown to New Westminster. The complex's ideal location is immersed by an abundance of amenities, including some of Metro Vancouver's best restaurants, shopping, and many other retail services.

#### THE BUILDING

Commerce Court is proudly owned and managed by the award-winning Onni Group and, in recent years, has received extensive investment such as enhancing the exterior façade, renovating common areas including the elevator cabs, and bolstering the amenity offering within the complex. The office floors at 4180 & 4190 Lougheed feature very efficient column placement, maximizing available space and allowing for fully customizable office layouts.