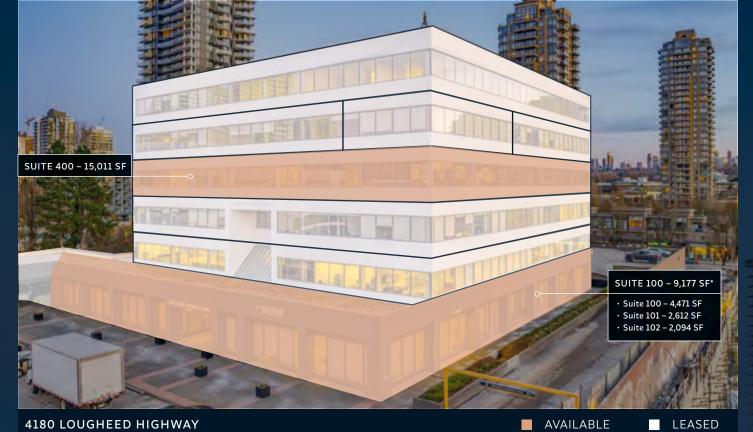

# LEASING AVAILABILITIES

| SUITE | SIZE        | AVAILABILITY    | COMMENTS           |
|-------|-------------|-----------------|--------------------|
| 100   | 4,471 s.f.  | October 1, 2024 | Recently Improved  |
| 102   | 2,612 s.f.  | October 1, 2024 | Recently Improved  |
| 103   | 2,094 s.f.  | October 1, 2024 | Recently Improved  |
| 400   | 15,011 s.f. | August 1, 2024  | Turn Key Condition |