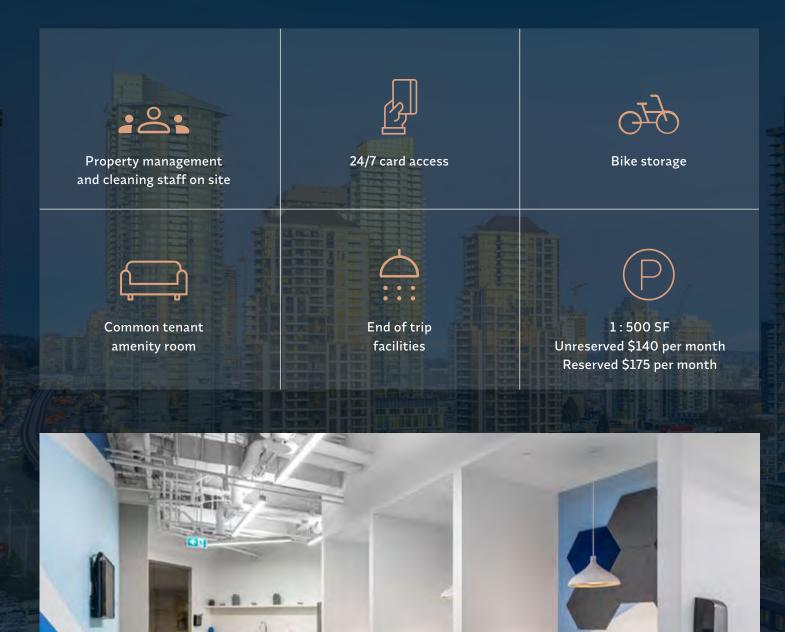

# **BUILDING FEATURES**

#### THE BUILDING

Commerce Court is proudly owned and managed by the award-winning Onni Group and, in recent years, has received extensive investment such as enhancing the exterior façade, renovating common areas including the elevator cabs, and bolstering the amenity offering within the complex. The office floors at 4180 & 4190 Lougheed feature very efficient column placement, maximizing available space and allowing for fully customizable office layouts.