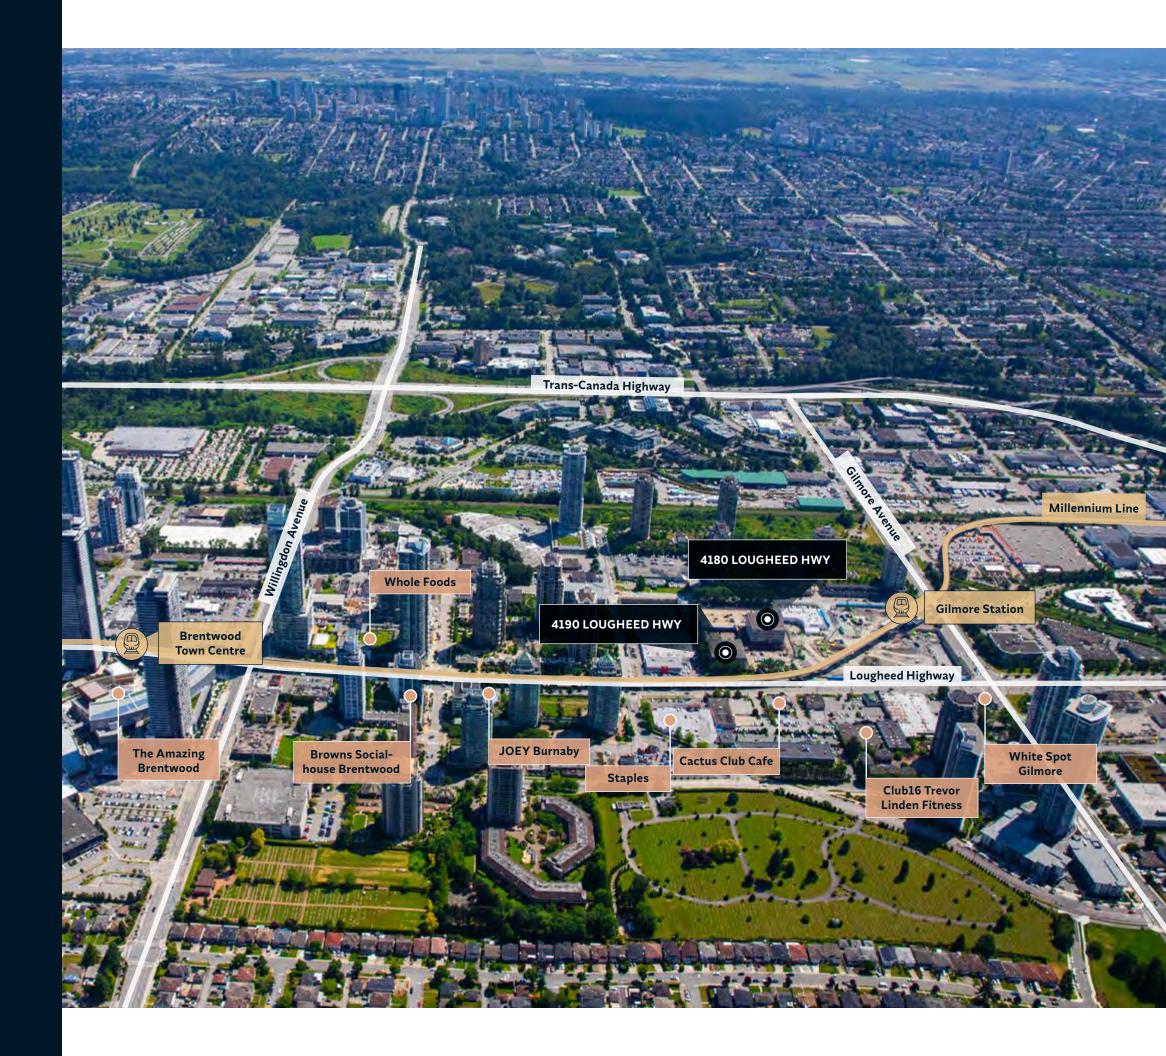

## THE LOCATION

Located mid-block between Gilmore and Madison Ave on Lougheed Highway, Commerce Court is in the heart of Brentwood, a highly amenitized, walkable, and transit-oriented hub that is one of the fastest-growing areas in Metro Vancouver. Whether travels are by foot, vehicle, or bicycle, Commerce Court is a commuters paradise being adjacent to Gilmore Skytrain Station, minutes away from Hwy 1 via car, and located on the Central Valley Greenway running from Downtown to New Westminster. The complex's ideal location is immersed by an abundance of amenities, including some of Metro Vancouver's best restaurants, shopping, and many other retail services.

**Excellent Transit** 

79

Very Walkable

71

Bikeable

73