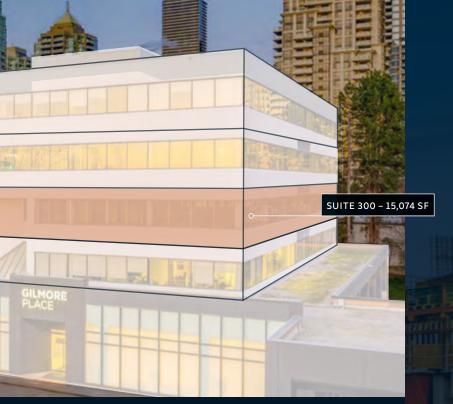

# LEASING AVAILABILITIES

| SUITE     | SIZE      |
|-----------|-----------|
| Suite 300 | 15,074 SF |
| Suite 420 | 1,506 SF  |