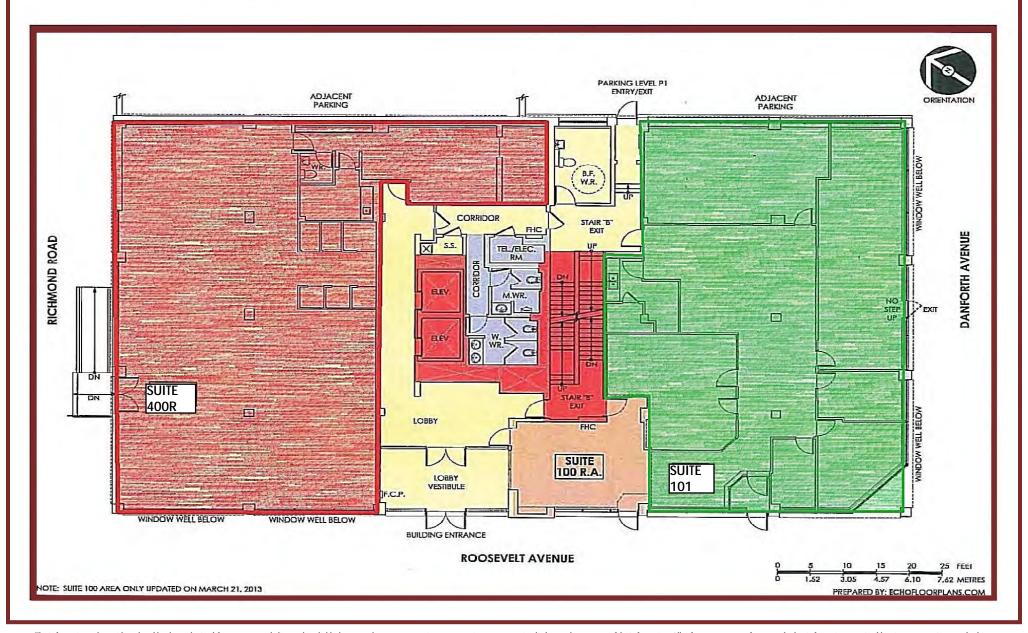

## 411 Roosevelt Drive/400 Richmond Road

For more information contact: District Realty Commercial Sales & Leasing

(o) 613.759.8383

leasing@districtrealty.com

AVAILABILITY: Suite 400R - 3,453sf - November 1, 2016

PRICE: \$35.00/SF

Suite 101 - 3,230sf - 60 Days Required

PRICE: \$27.00/SF

OPC: \$15.61/SF