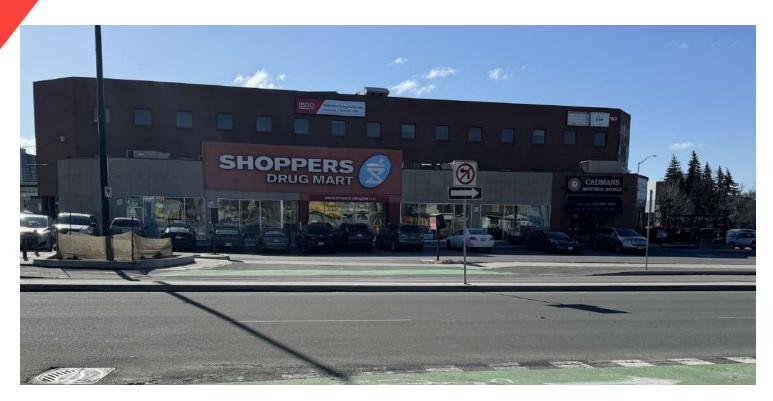

#### **PROPERTY OVERVIEW**

Ground and second floor office space available for lease in Ottawa's East end at the corner of Vanier Parkway and Montreal Road. Ground floor space (approx. 1,000 SF) features reception area, waiting room, Two (2) enclosed offices, and storage room. Second floor space (approx. 5,958 SF) features fourteen (14) enclosed offices, Two (2) large open workspaces with ample natural light, Two (2) large meeting rooms (approx. 10' x 18'), IT closet complete with cat wire, rack and independent cooling unit, large eat-in kitchen, large welcoming reception area, and Five (5) access points off main hallway.

#### **PROPERTY HIGHLIGHTS**

- Ability to subdivide second floor office into 5 units
- Elevator access
- Ample free onsite parking
- Public transit available right outside doorstep
- Walking distance to amenities including Subway, Tim Horton's, and Burger King. Shopper's Drug Mart located within building.