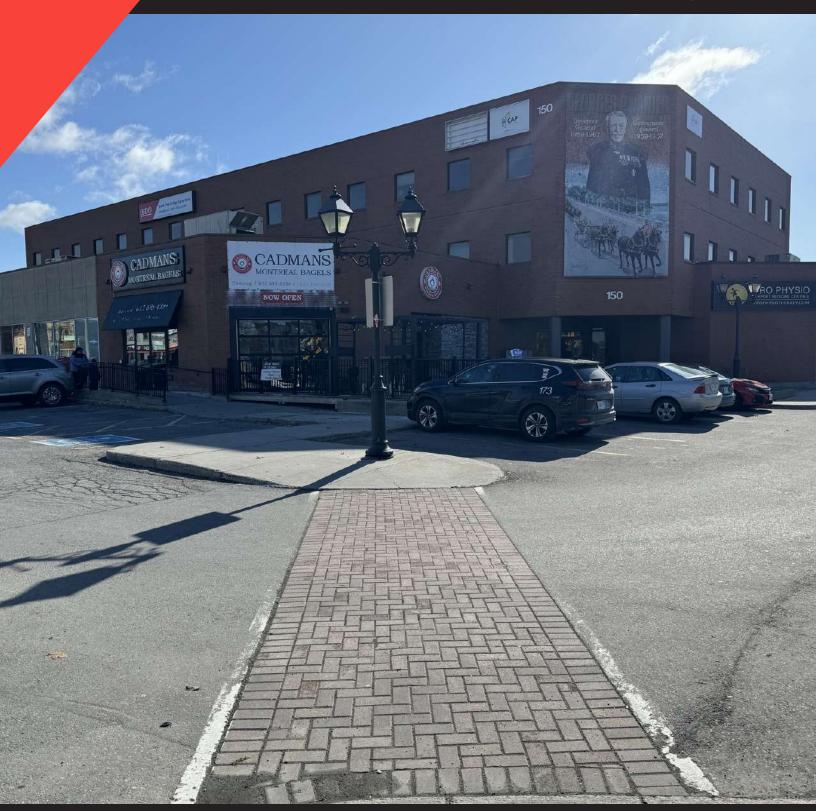

#### **PROPERTY OVERVIEW**

Ground and second floor office space available for lease in Ottawa's East end at the corner of Vanier Parkway and Montreal Road. Ground floor space (approx. 1,000 SF) features reception area, waiting room, Two (2) enclosed offices, and storage room. Second floor space (approx. 5,958 SF) features fourteen (14) enclosed offices, Two (2) large open workspaces with ample natural light, Two (2) large meeting rooms (approx. 10' x 18'), IT closet complete with cat wire, rack and independent cooling unit, large eat-in kitchen, large welcoming reception area, and Five (5) access points off main hallway.

#### **PROPERTY HIGHLIGHTS**

- Ability to subdivide second floor office into 5 units
- Elevator access
- Ample free onsite parking
- Public transit available right outside doorstep
- Walking distance to amenities including Subway, Tim Horton's, and Burger King. Shopper's Drug Mart located within building.