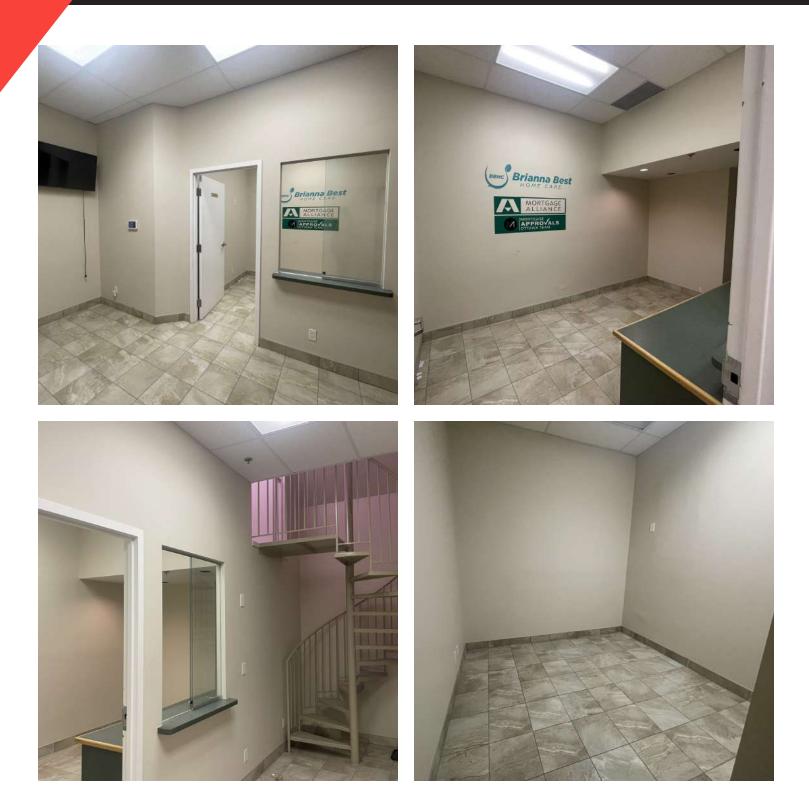

(approx. 1,000 SF) features reception area, waiting room, Two (2) enclosed offices, and storage room. Second floor space (approx. 5,958 SF) features fourteen (14) enclosed offices, Two (2) large open workspaces with ample natural light, Two (2) large meeting rooms (approx. 10' x 18'), IT closet complete with cat wire, rack and independent cooling unit, large eat-in kitchen, large welcoming reception area, and Five (5) access points off main hallway.

#### **PROPERTY HIGHLIGHTS**

- Ability to subdivide second floor office into 5 units
- Elevator access
- Ample free onsite parking
- Public transit available right outside doorstep
- Walking distance to amenities including Subway, Tim Horton's, and Burger King. Shopper's Drug Mart located within building.



Photos - Ground Floor (unit 102)





Photos - Second Floor





**Retailer Map**