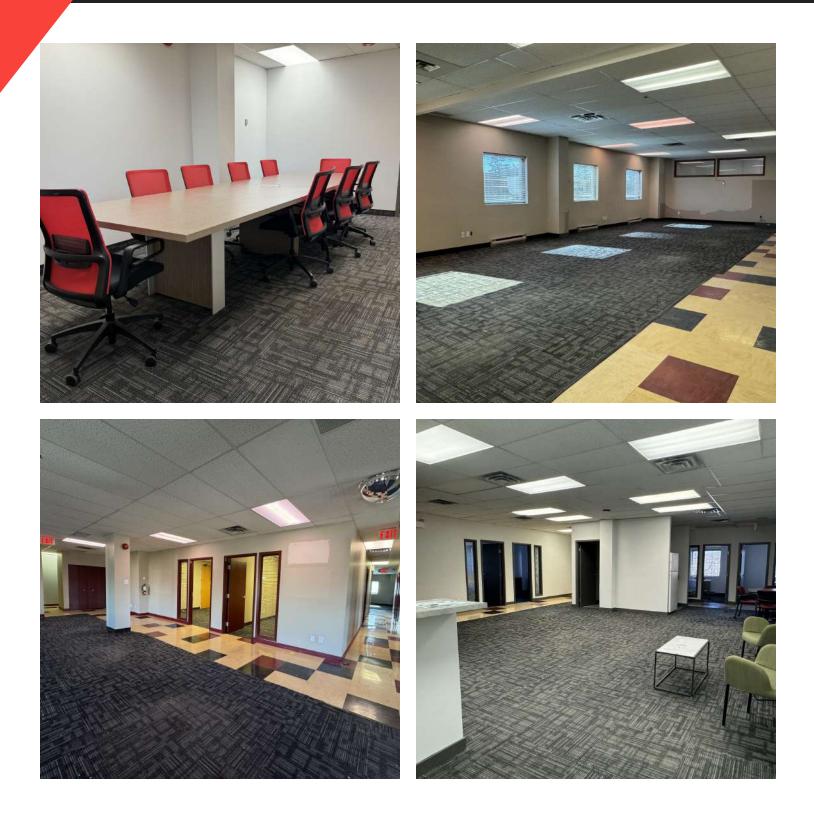

reception area, waiting room, Two (2) enclosed offices, and storage room. Second floor space (approx. 5,958 SF) features fourteen (14) enclosed offices, Two (2) large open workspaces with ample natural light, Two (2) large meeting rooms (approx. 10' x 18'), IT closet complete with cat wire, rack and independent cooling unit, large eat-in kitchen, large welcoming reception area, and Five (5) access points off main hallway.

#### **PROPERTY HIGHLIGHTS**

- Ability to subdivide second floor office into 5 units
- Elevator access
- Ample free onsite parking
- Public transit available right outside doorstep
- Walking distance to amenities including Subway, Tim Horton's, and Burger King. Shopper's Drug Mart located within building.



Photos - Ground Floor (unit 102)





Photos - Second Floor





**Retailer Map**