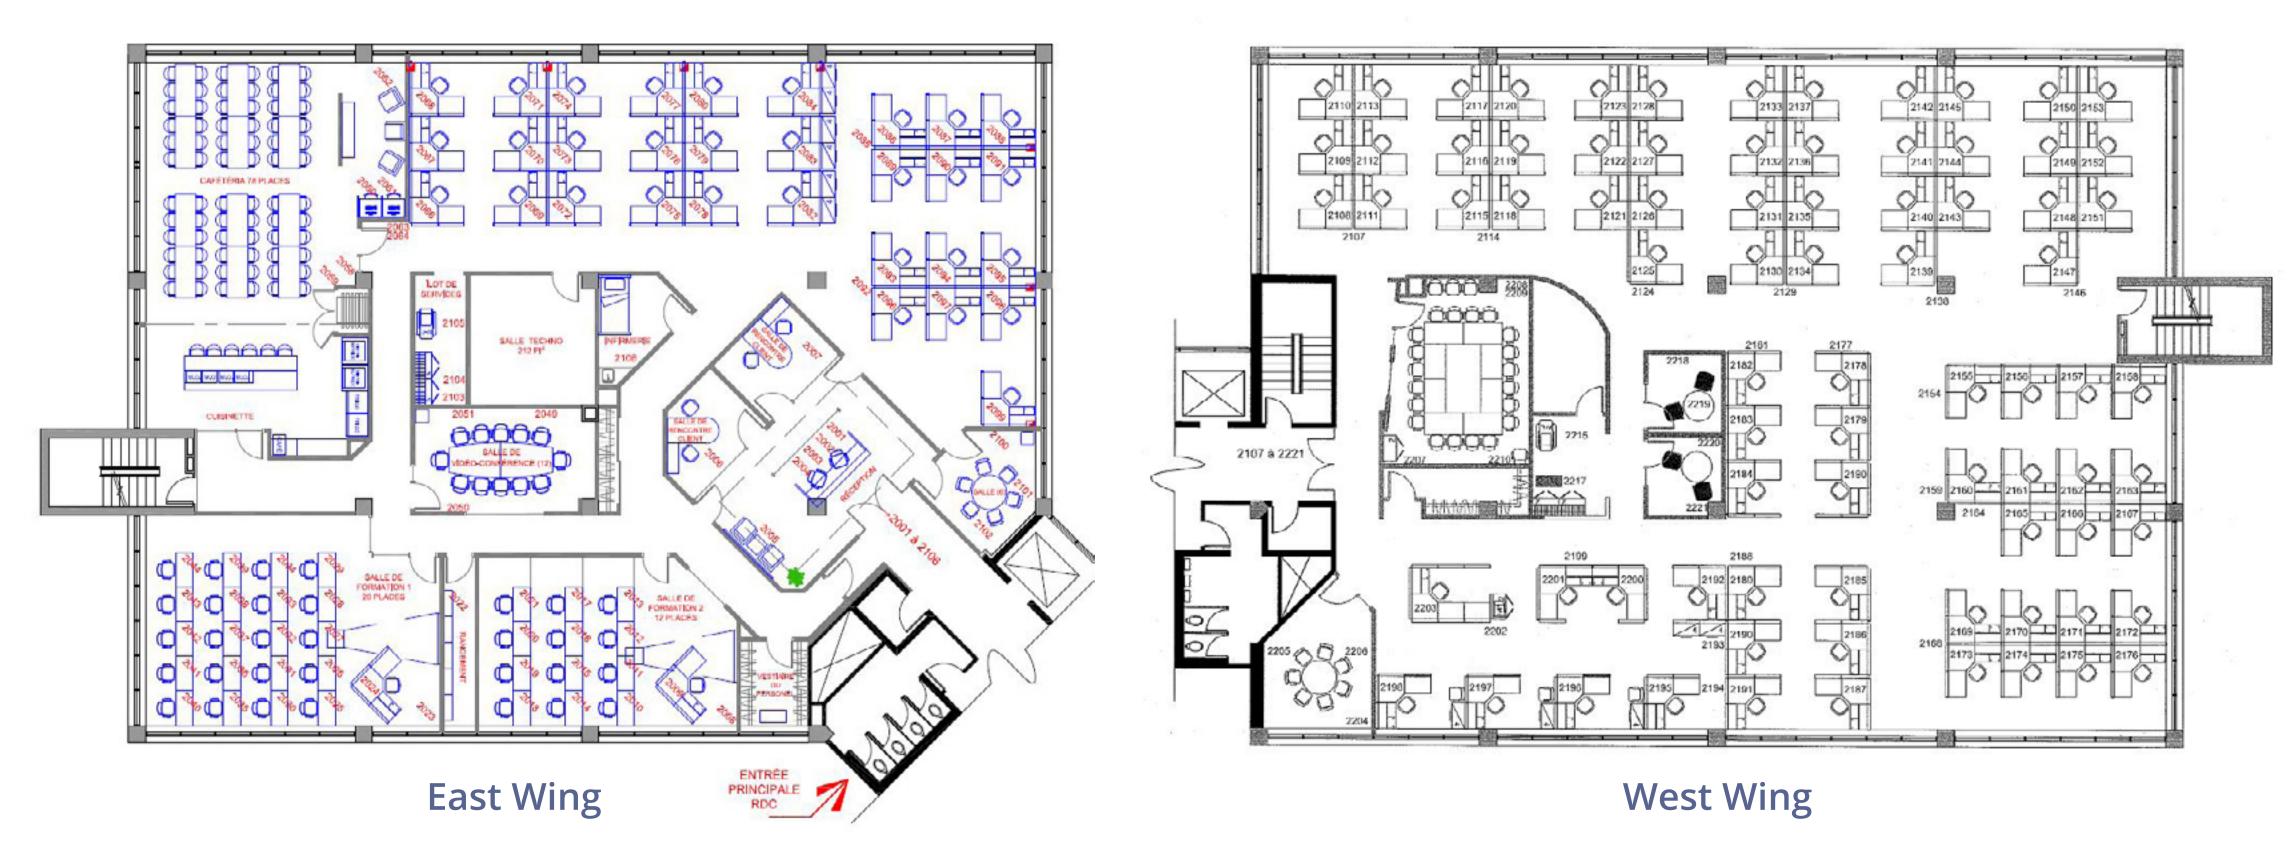

## Floor Plan

1111 Prince of Wales Drive, Suite 200

+/-16,000 SF \*Two seperate units of 8,000 SF each

<sup>\*</sup>Sample Furniture Layout - Furniture Not Included

## Floor Plan

1111 Prince of Wales Drive, Suite 301

1111 Prince of Wales Drive