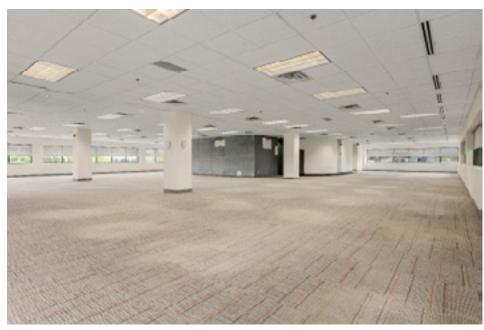

950 SF<br>Suite 200: +/- 16,000 SF<br>Suite 300: +/- 8,366 SF<br>Suite 301: +/- 8,000 SF<br>Suite 500: +/- 4,808 SF |
| Rental Rate       | Starting at \$5.00 PSF                                                                                                               |
| Additional Rent   | \$17.46 PSF (2024)                                                                                                                   |
| On-site Amenities | Gym, Fitness Area & Outdoor Seating                                                                                                  |
| Parking           | 2:1,000 SF (secure underground parking)                                                                                              |

## Photos

### 1111 Prince of Wales Drive

























## Floor Plan

## 1111 Prince of Wales Drive, Suite 100



## Floor Plan

1111 Prince of Wales Drive, Suite 200



+/-16,000 SF \*Two seperate units of 8,000 SF each

<sup>\*</sup>Sample Furniture Layout - Furniture Not Included

## Floor Plan

1111 Prince of Wales Drive, Suite 301





1111 Prince of Wales Drive





## Reach out to get started.

#### Ian Woodhead

Sales Representative
Direct: +1 613 683 2237
ian.woodhead@colliers.com

### **Lindsay Hockey**

Senior Vice President
Direct: +1613 683 2229
lindsay.hockey@colliers.com

### **Oliver Kershaw, SIOR**

Senior Vice President
Direct: +1 613 683 2200
oliver.kershaw@colliers.com

This document has been prepared by Colliers for advertising and general information only. Colliers makes no guarantees, representations or war