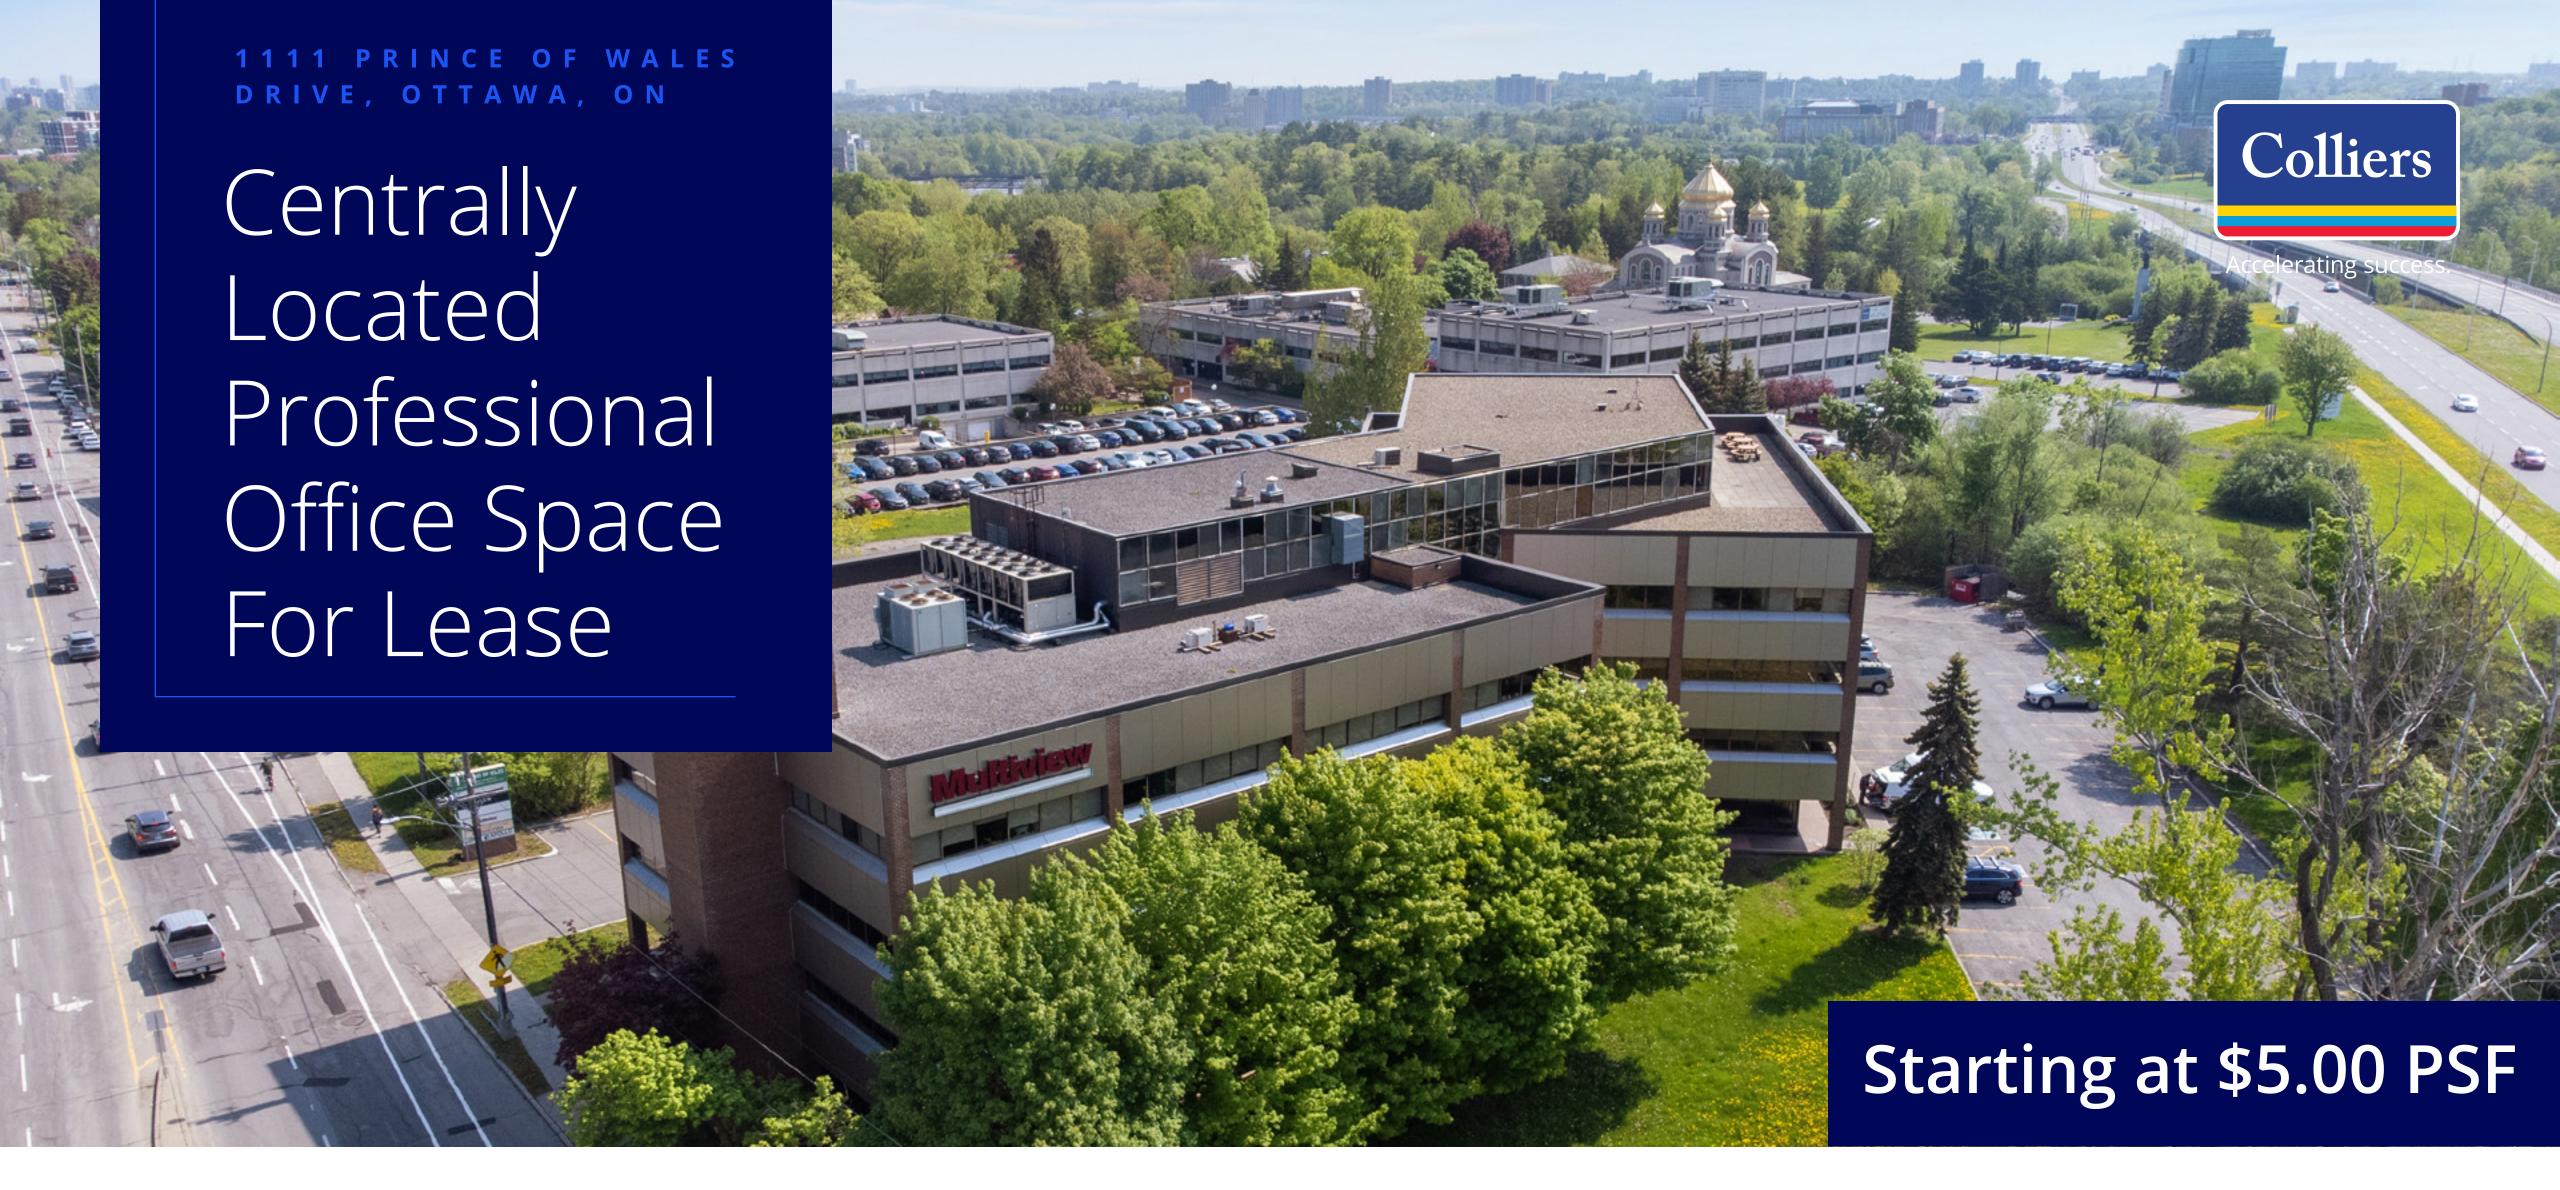

# Property Profile

1111 Prince of Wales Drive is located at the corner of Baseline Road, across from the Experimental Farm. Office space consists of a mix of open and enclosed areas, meeting rooms, kitchenettes and much more. Excellent access to jogging and bicycle trails nearby, only minutes from the Ottawa International Airport and transit at doorstep. Potential for prominent signage at a high traffic intersection. Only 2KM away from Ottawa's new \$1 Billion dollar Civic Hospital.

| Civic Address     | 1111 Prince of Wales Drive                                                                                                           |
|-------------------|--------------------------------------------------------------------------------------------------------------------------------------|
| Available Area    | Suite 100: +/- 2,950 SF<br>Suite 200: +/- 16,000 SF<br>Suite 300: +/- 8,366 SF<br>Suite 301: +/- 8,000 SF<br>Suite 500: +/- 4,808 SF |
| Rental Rate       | Starting at \$5.00 PSF                                                                                                               |
| Additional Rent   | \$17.46 PSF (2024)                                                                                                                   |
| On-site Amenities | Gym, Fitness Area & Outdoor Seating                                                                                                  |
| Parking           | 2:1,000 SF (secure underground parking)                                                                                              |