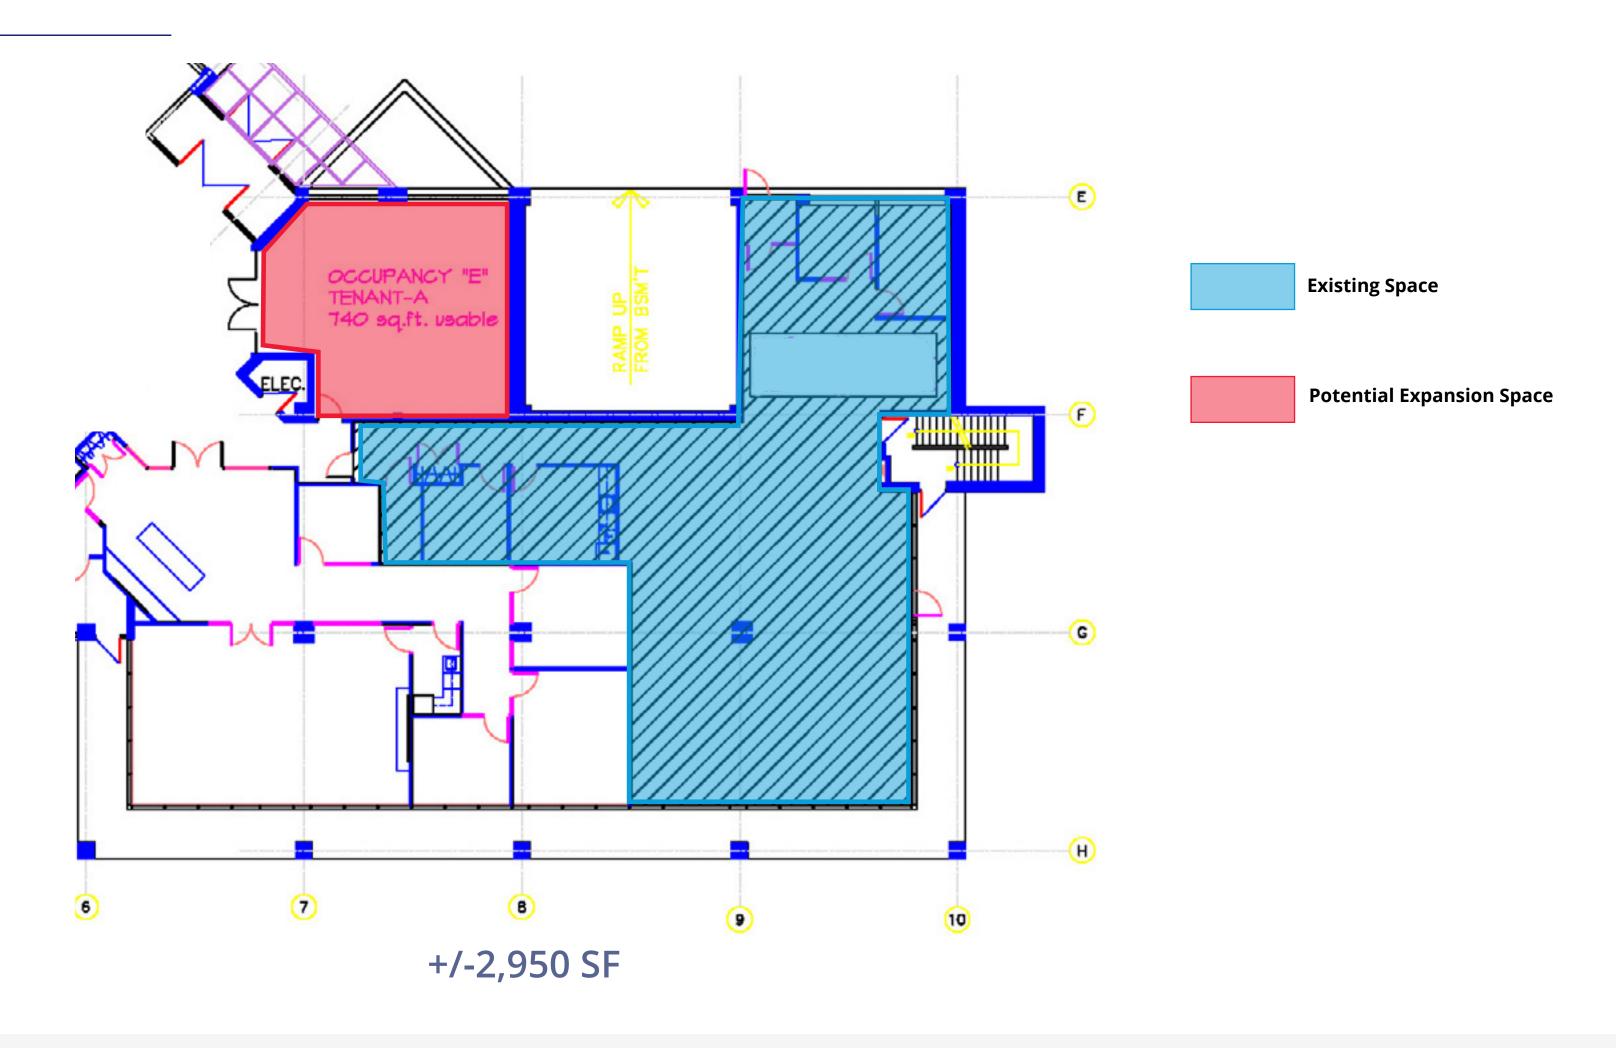

301: +/- 8,000 SF<br>Suite 500: +/- 4,808 SF |
| Rental Rate       | Starting at \$5.00 PSF                                                                                                               |
| Additional Rent   | \$17.46 PSF (2024)                                                                                                                   |
| On-site Amenities | Gym, Fitness Area & Outdoor Seating                                                                                                  |
| Parking           | 2:1,000 SF (secure underground parking)                                                                                              |

## Photos

### 1111 Prince of Wales Drive

























## Floor Plan

## 1111 Prince of Wales Drive, Suite 100



## Floor Plan

1111 Prince of Wales Drive, Suite 200



+/-16,000 SF \*Two seperate units of 8,000 SF each

<sup>\*</sup>Sample Furniture Layout - Furniture Not Included

## Floor Plan

1111 Prince of Wales Drive, Suite 301





1111 Prince of Wales Drive





## Reach out to get started.

#### Ian Woodhead

Sales Representative
Direct: +1 613 683 2237
ian.woodhead@colliers.com

### **Lindsay Hockey**

Senior Vice President
Direct: +1613 683 2229
lindsay.hockey@colliers.com

### **Oliver Kershaw, SIOR**

Senior Vice President
Direct: +1 613 683 2200
oliver.kershaw@colliers.com

This document has been prepared by Colliers for advertising and general information only. Colliers makes no guarantees, representations or warranties of any kind, expressed or implied, regarding the information in