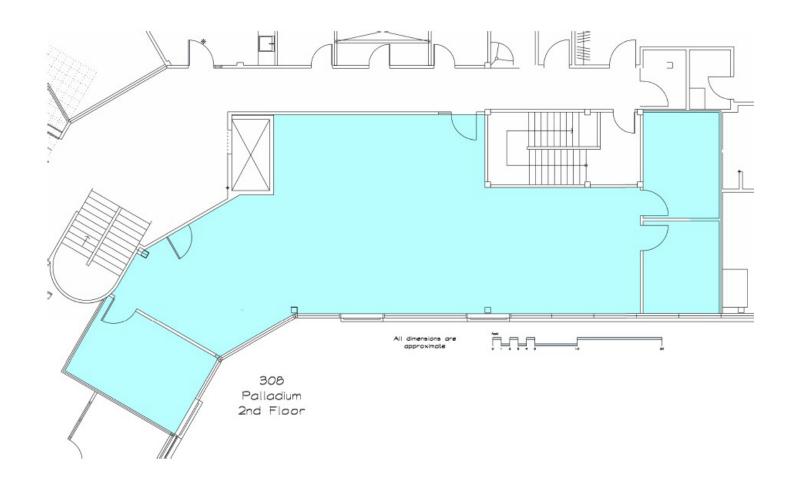

Ian Shackell\*

Partner

D. 613.963.2633

C. 613.761.0177

ishackell@lennard.com

#### Matt Shackell\*

Vice President

D. 613.963.2636

C. 613.612.8812

mshackell@lennard.com

#### Brent Heeney\*

D. 613.963.2631

bheeney@lennard.com

\*Sales Representative

#### **Property Highlights**

- 1,825 SF of bright, naturally lit office space available for lease in a two-story building at Terry Fox Business Park.
- Perfect for medical office, and professional services
- Located in a high traffic location with great visibility
- Ample on-site parking with 75 stalls
- Easy access to OC Tanspo, conveniently located close to Highway 417 (Queensway)
- Elevator access to 2nd floor and handicap access to building
- Close to the Kanata Centrum Shopping Centre and amenities

### Lennard:

Floor Plan 1





#### Floor Plan 2





#### Photos

















A *bright* future for your business is right here.



**Location Map** 



### **Lennard:**

Ian Shackell\*, Partner D. 613.963.2633 C. 613.761.0177

ishackell@lennard.com

Matt Shackell\*, Vice President D. 613.963.2636 C. 613.612.8812 mshackell@lennard.com

Brent Heeney\*, Sales Representative D. 613.963.2631 bheeney@lennard.com

333 Preston Street, Suite 420 Ottawa, ON K1S 5N4 613.963.2640 lennard.com

\*Sales Representative

Statements and information contained are based on the information furnished by principals and sources which we deem reliable but for which we can assume no responsibility. Lennard Commercial Realty, Brokerage.