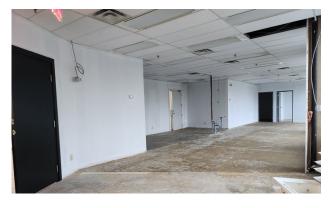

#### **Property Highlights**

- 1,825 SF of bright, naturally lit office space available for lease in a two-story building at Terry Fox Business Park.
- Perfect for medical office, and professional services
- Located in a high traffic location with great visibility
- Ample on-site parking with 75 stalls
- Easy access to OC Tanspo, conveniently located close to Highway 417 (Queensway)
- Elevator access to 2nd floor and handicap access to building
- Close to the Kanata Centrum Shopping Centre and amenities

#### Photos

A *bright* future for your business is right here.

**Location Map** 