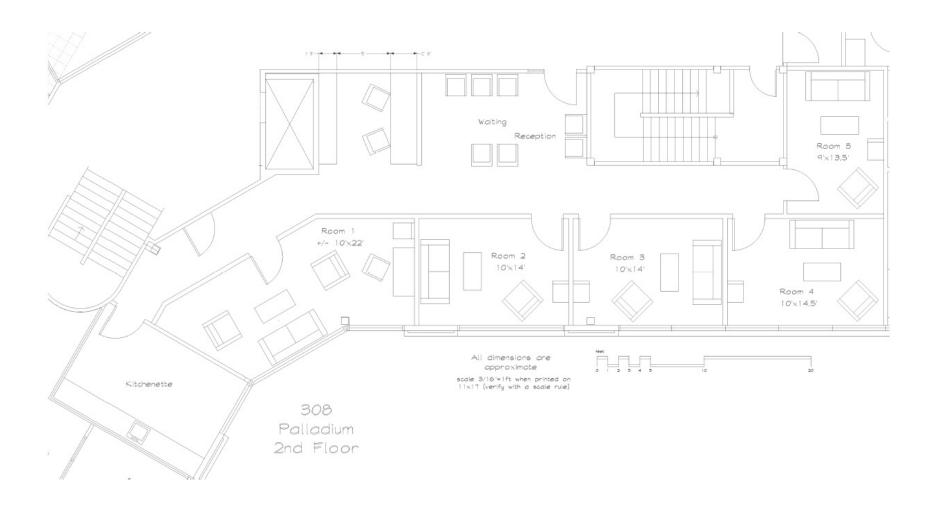

r

D. 613.963.2633

C. 613.761.0177

ishackell@lennard.com

#### Matt Shackell\*

Vice President

D. 613.963.2636

C. 613.612.8812

mshackell@lennard.com

#### Brent Heeney\*

D. 613.963.2631

bheeney@lennard.com

\*Sales Representative

#### **Property Highlights**

- 1,825 SF of bright, naturally lit office space available for lease in a two-story building at Terry Fox Business Park.
- Perfect for medical office, and professional services
- Located in a high traffic location with great visibility
- Ample on-site parking with 75 stalls
- Easy access to OC Tanspo, conveniently located close to Highway 417 (Queensway)
- Elevator access to 2nd floor and handicap access to building
- Close to the Kanata Centrum Shopping Centre and amenities

### Lennard:

Floor Plan 1





#### Floor Plan 2





#### Photos

















A *bright* future for your business is right here.



**Location Map** 



### **Lennard:**

Ian Shackell\*, Partner D. 613.963.2633 C. 613.761.0177

ishackell@lennard.com

Matt Shackell\*, Vice President D. 613.963.2636 C. 613.612.8812 mshackell@lennard.com

Brent Heeney\*, Sales Representative D. 613.963.2631 bheeney@lennard.com

333 Preston Street, Suite 420 Ottawa, ON K1S 5N4 613.963.2640 lennard.com

\*Sales Representative

Statements and information contained are based on the information furnished by principals and sources which we deem reliable but for which we can assume no responsibility. Lennard Commercial Realty, Brokerage.