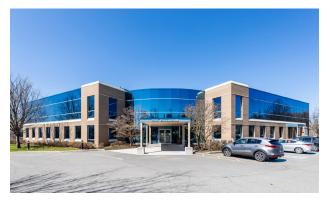

#### **Property Highlights**

- 1,825 SF of bright, naturally lit office space available for lease in a two-story building at Terry Fox Business Park.
- Perfect for medical office, and professional services
- Located in a high traffic location with great visibility
- Ample on-site parking with 75 stalls
- Easy access to OC Tanspo, conveniently located close to Highway 417 (Queensway)
- Elevator access to 2nd floor and handicap access to building
- Close to the Kanata Centrum Shopping Centre and amenities