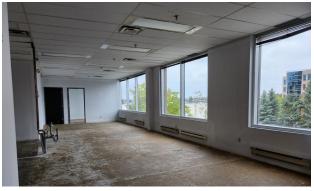

#### **Property Highlights**

- 1,825 SF of bright, naturally lit office space available for lease in a two-story building at Terry Fox Business Park.
- Perfect for medical office, and professional services
- Located in a high traffic location with great visibility
- Ample on-site parking with 75 stalls
- Easy access to OC Tanspo, conveniently located close to Highway 417 (Queensway)
- Elevator access to 2nd floor and handicap access to building
- Close to the Kanata Centrum Shopping Centre and amenities

#### Photos

A *bright* future for your business is right here.

**Location Map** 