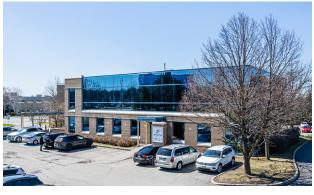

#### **Property Highlights**

- 1,825 SF of bright, naturally lit office space available for lease in a two-story building at Terry Fox Business Park.
- Perfect for medical office, and professional services
- Located in a high traffic location with great visibility
- Ample on-site parking with 75 stalls
- Easy access to OC Tanspo, conveniently located close to Highway 417 (Queensway)
- Elevator access to 2nd floor and handicap access to building
- Close to the Kanata Centrum Shopping Centre and amenities