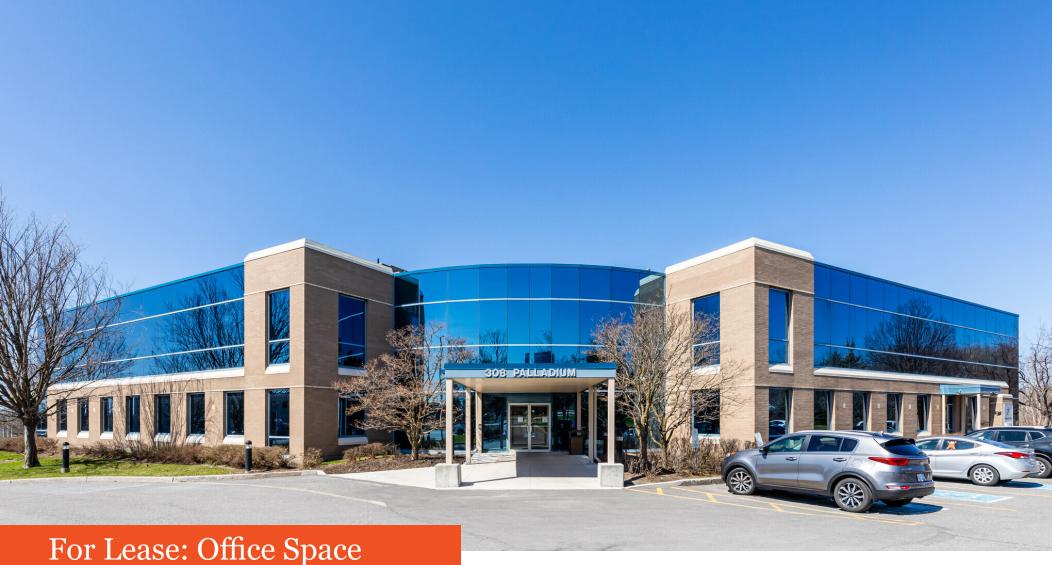

For Lease: Office Space

# 308 Palladium Drive Kanata, ON

**Lennard:** 

Imagine the *Possibilities*.

#### **Property Highlights**

- 1,825 SF of bright, naturally lit office space available for lease in a two-story building at Terry Fox Business Park.
- Perfect for medical office, and professional services
- Located in a high traffic location with great visibility
- Ample on-site parking with 75 stalls
- Easy access to OC Tanspo, conveniently located close to Highway 417 (Queensway)
- Elevator access to 2nd floor and handicap access to building
- Close to the Kanata Centrum Shopping Centre and amenities