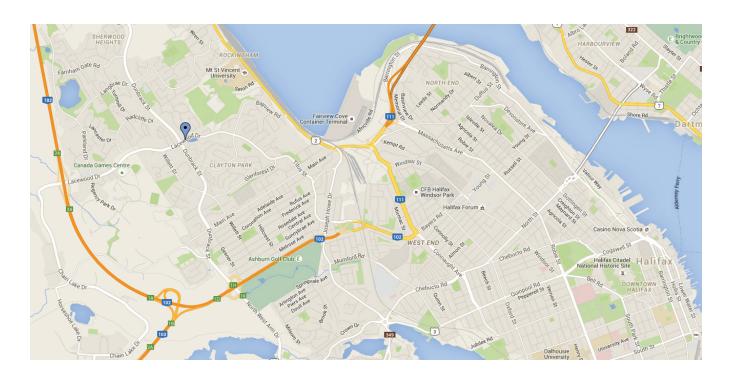

High-profile retail activity predominates along Lacewood Drive, a main arterial route linking Bayers Lake to Bedford & Halifax. The location also offers easy access to the main highway systems. Neighboured by other reputable businesses including medical clinics, pharmacies, grocery stores, banks and professional services, this commercial building sits on one of Halifax's busiest intersections.