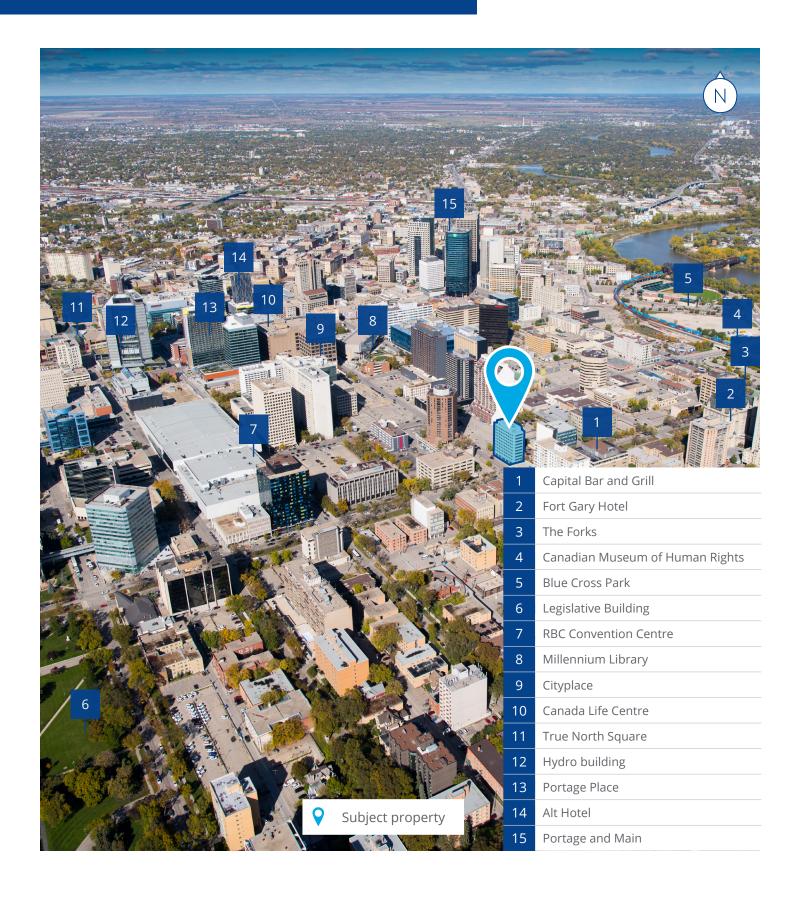

ltiple use                                       |
| Net Rent        | \$14.00/SF                                             |
| Additional Rent | \$14.39/SF inc. of management fee                      |
|                 |                                                        |

| Available Space | Suite 201 - 1,095 SF<br>Suite 700 - 1,034 SF |
|-----------------|----------------------------------------------|
| Parking         | High parking ratio in close proximity        |
| Available       | Immediately                                  |
| Storage         | Up to 1,185 SF available at \$5.00/SF Gross  |

### **Key Highlights**



Downtown

location





Numerous restaurants in area



Excellent parking available



Close to parks and historic sites









# Surrounding Amenities



### Floor Plans

### 2nd floor



### 7th floor











# Features | Suite 201

- Elevator for convenient access
- Women's and men's washrooms
- Turn-Key attractive existing buildout
- Modern luxury finishes
- Windows throughout add ample natural light
- Potential for multiple uses- private office or boardroom





Accelerating success. -