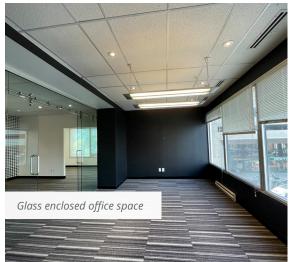

# Features | Suite 201

- Elevator for convenient access
- Women's and men's washrooms
- Turn-Key attractive existing buildout
- Modern luxury finishes
- Windows throughout add ample natural light
- Potential for multiple uses- private office or boardroom