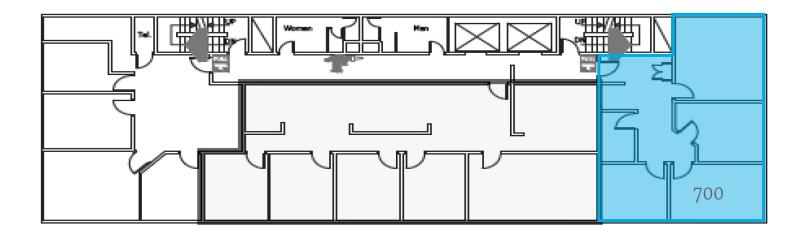

| Net Rent        | \$14.00/SF                                             |
| Additional Rent | \$14.39/SF inc. of management fee                      |
|                 |                                                        |

| Available Space | Suite 201 - 1,095 SF<br>Suite 700 - 1,034 SF |
|-----------------|----------------------------------------------|
| Parking         | High parking ratio in close proximity        |
| Available       | Immediately                                  |
| Storage         | Up to 1,185 SF available at \$5.00/SF Gross  |

### **Key Highlights**



Downtown

location





Numerous restaurants in area



Excellent parking available



Close to parks and historic sites









# Surrounding Amenities



### Floor Plans

### 2nd floor



### 7th floor











# Features | Suite 201

- Elevator for convenient access
- Women's and men's washrooms
- Turn-Key attractive existing buildout
- Modern luxury finishes
- Windows throughout add ample natural light
- Potential for multiple uses- private office or boardroom





Accelerating success. -