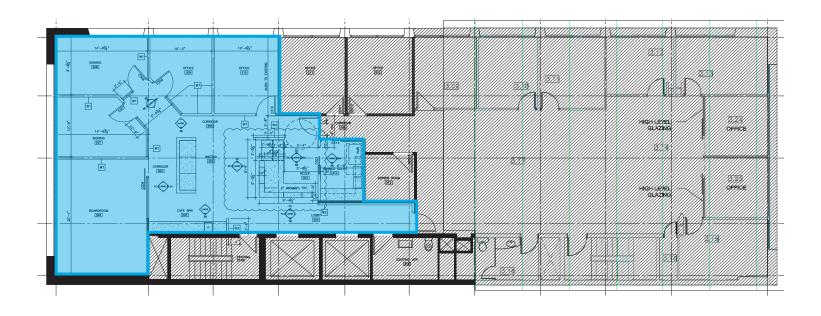

|
| Net Rent        | \$14.00/SF                                             |
| Additional Rent | \$14.39/SF inc. of management fee                      |
|                 |                                                        |

| Available Space | Suite 201 - 1,095 SF<br>Suite 700 - 1,034 SF |
|-----------------|----------------------------------------------|
| Parking         | High parking ratio in close proximity        |
| Available       | Immediately                                  |
| Storage         | Up to 1,185 SF available at \$5.00/SF Gross  |

### **Key Highlights**



Downtown

location





Numerous restaurants in area



Excellent parking available



Close to parks and historic sites









# Surrounding Amenities



### Floor Plans

### 2nd floor



### 7th floor











# Features | Suite 201

- Elevator for convenient access
- Women's and men's washrooms
- Turn-Key attractive existing buildout
- Modern luxury finishes
- Windows throughout add ample natural light
- Potential for multiple uses- private office or boardroom





Accelerating success. -