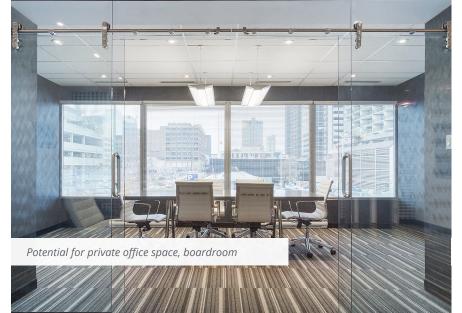

# Features | Suite 201

- Elevator for convenient access
- Women's and men's washrooms
- Turn-Key attractive existing buildout
- Modern luxury finishes
- Windows throughout add ample natural light
- Potential for multiple uses- private office or boardroom