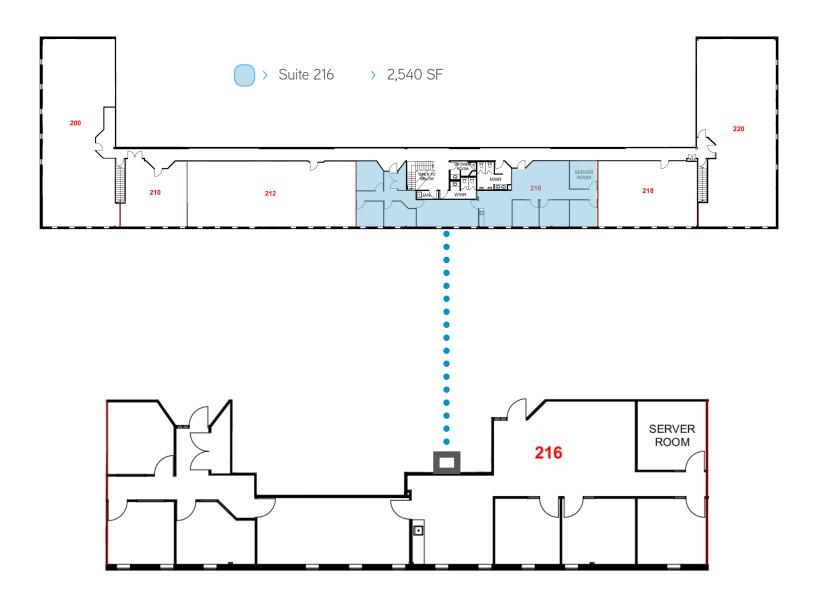

# **AVAILABLE SPACE**

**SUITE 216** 2,540 SF

Six (6) enclosed office spaces, boardroom, kitchenette and server room.

# FLOOR PLAN