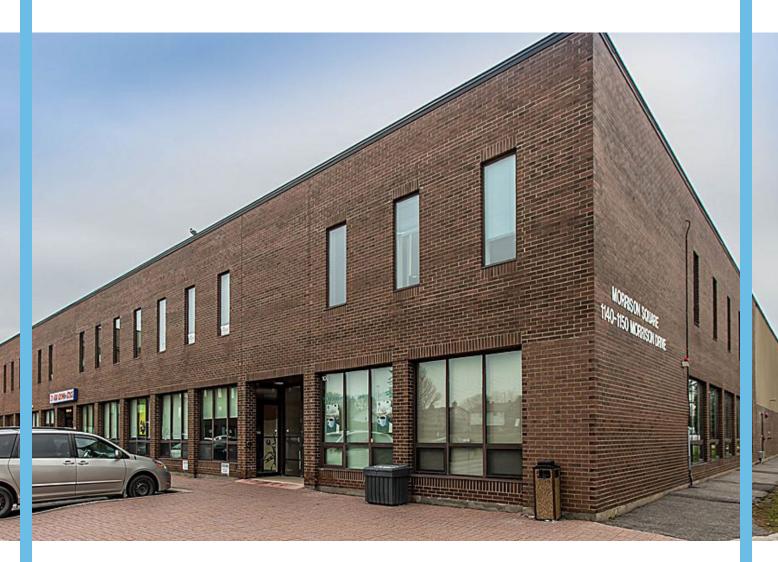

# 1140 MORRISON DRIVE

### **EXCELLENT LOCATION**

Located just off Greenbank Road, 1140-1150 Morrison Drive provides an excellent opportunity to lease open and enclosed office space with an abundance of natural light, as well as providing on-site signage and parking. 1140-1150 Morrison Drive is located minutes from Highway 416 & 417 in a quiet and safe business neighbourhood with many amenities close by.