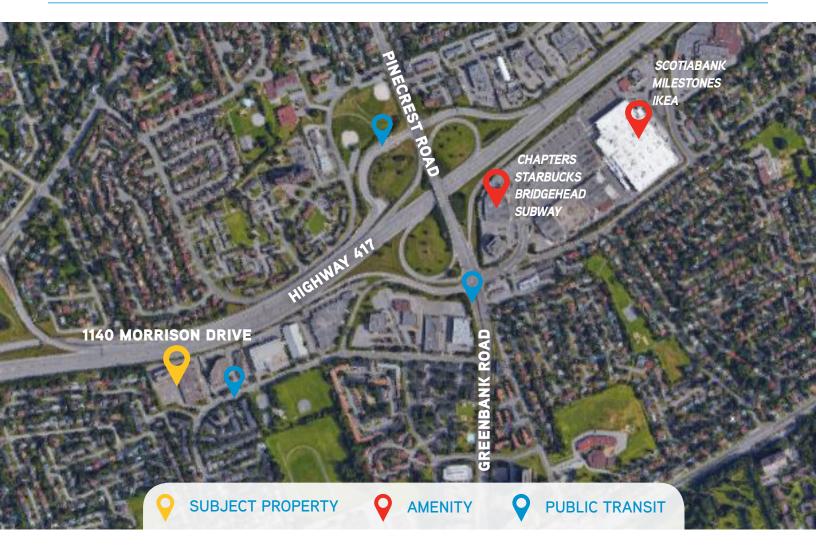

# 1140 MORRISON DRIVE

### **EXCELLENT LOCATION**

Located just off Greenbank Road, 1140-1150 Morrison Drive provides an excellent opportunity to lease open and enclosed office space with an abundance of natural light, as well as providing on-site signage and parking. 1140-1150 Morrison Drive is located minutes from Highway 416 & 417 in a quiet and safe business neighbourhood with many amenities close by.

### HIGHLIGHTS

- > Professionally managed Class "B" office building
- > Rental Rate: \$12.00 (PSF)
- > Operating Cost: \$10.31 (PSF)
- Close to amenities such as: Bridgehead, Big Rig, Chapters, Ikea, Milestones, Subway and Starbucks
- > Ample parking on site and close to public transit
- > Available immediately