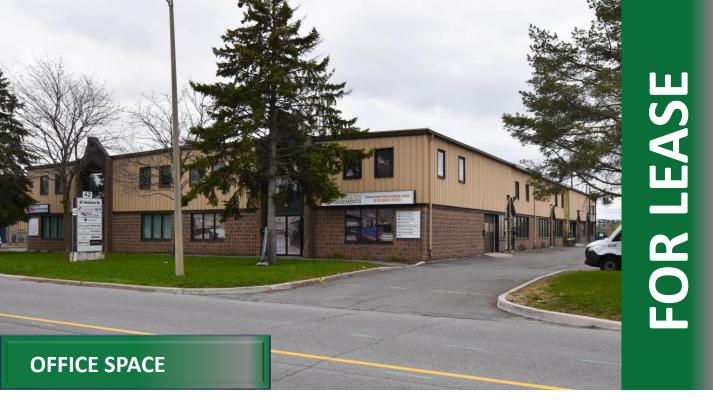

# 42 Antares Drive, Unit 101 Ottawa, ON. K2E 7Y4

### **BUILDING FEATURES**

- Two story showroom/office space fronting on Antares
- Windows along the front (south side) and east side
- The windows on the second floor open
- Open concept space on the ground with kitchen and two washrooms
- Second floor has 4 offices and board room/bullpen work area
- Signage can be placed on the building, pylon and windows
- 100% air conditioned