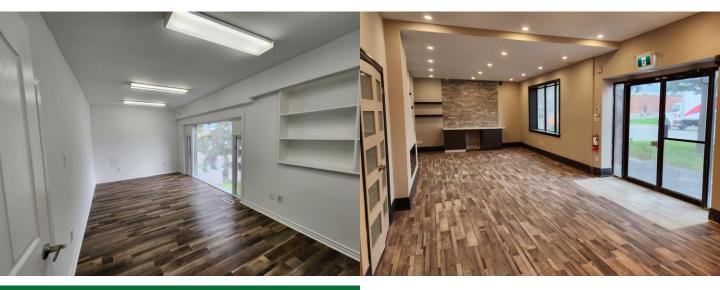

### **BUILDING FEATURES**

- Two story showroom/office space fronting on Antares
- Windows along the front (south side) and east side
- The windows on the second floor open
- Open concept space on the ground with kitchen and two washrooms
- Second floor has 4 offices and board room/bullpen work area
- Signage can be placed on the building, pylon and windows
- 100% air conditioned