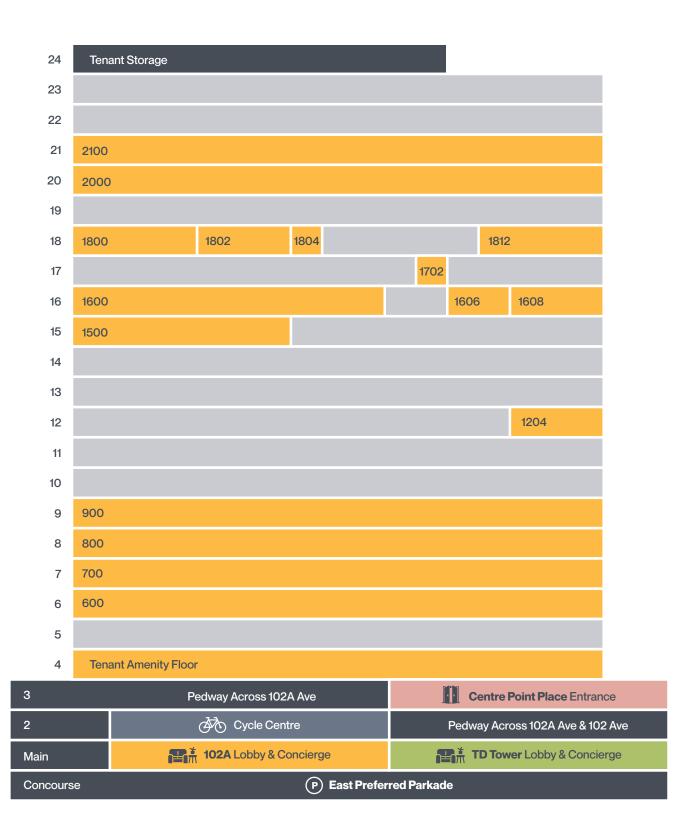

#### Availabilities

| Unit | Size (Sq. Ft) |
|------|---------------|
| 2100 | 11,834        |
| 2000 | 11,839        |
| 1812 | 1,969         |
| 1804 | 1,233         |
| 1802 | 2,137         |
| 1800 | 3,247         |
| 1702 | 932           |
| 1606 | 1,290         |
| 1600 | 7,553         |
| 1500 | 4,949         |
| 204  | 1,484         |
| 900  | 11,811        |
| 800  | 11,805        |
| 700  | 11,809        |
| 600  | 11,814        |
|      |               |