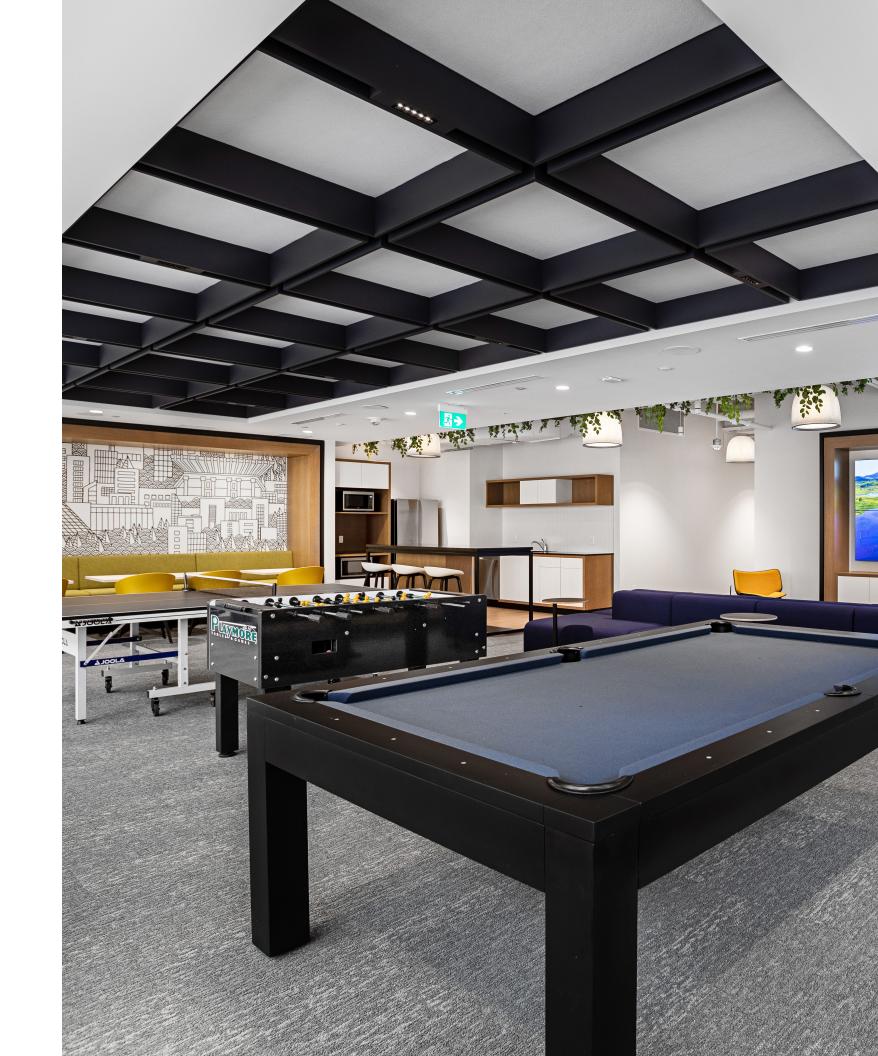

## ON-SITE AMENITIES

### Elevate Your Daily Office Life

Our tenant amenity floor was designed to be a haven of both convenience and wellness. This cutting-edge facility has been thoughtfully built to cater to your every need, making your work-life balance a breeze. Features include:

- **Social Lounge:** The social lounge is a fun and spacious area with comfortable seating, a large video wall, and games, including pool, ping pong, and foosball. Enjoy it daily or book for after-hours events.
- Wellness Room: The wellness and serenity room offers a private space for new mothers or individuals seeking a dedicated environment to address their health or spiritual needs.
- Cycle Centre & Bicycle Sharing Program: The cycle centre provides secure storage, change rooms with showers, and long-term use lockers for those who prefer to bike to work but don't want to wear bike shorts to the office.