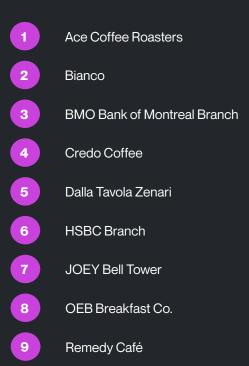

### Located in the heart of Downtown Edmonton

This bustling district effortlessly combines commerce with culture, providing an abundance of attractions, including diverse dining options, top-tier entertainment, and a vibrant arts scene. Conveniently located near plenty of public transportation and picturesque river valley parks, our location is ideal for your professional endeavours. Come be a part of the excitement at 102A Tower and discover the opportunities awaiting you in Downtown Edmonton.

#### SURROUNDING AMENITIES

Bus Stop

Parkade

**ONSITE AMENITIES** 

- ATB Financial
- Booster Juice
- Café Sole
- Denim & Smith Barbershop
- Elevate Food Fare
- Mint Dy Cleaning Co.
- RBC Royal Bank Branch
- TD Canada Trust Branch
- Tim Hortons
- Shoppers Drug Mart
- ... and many more!