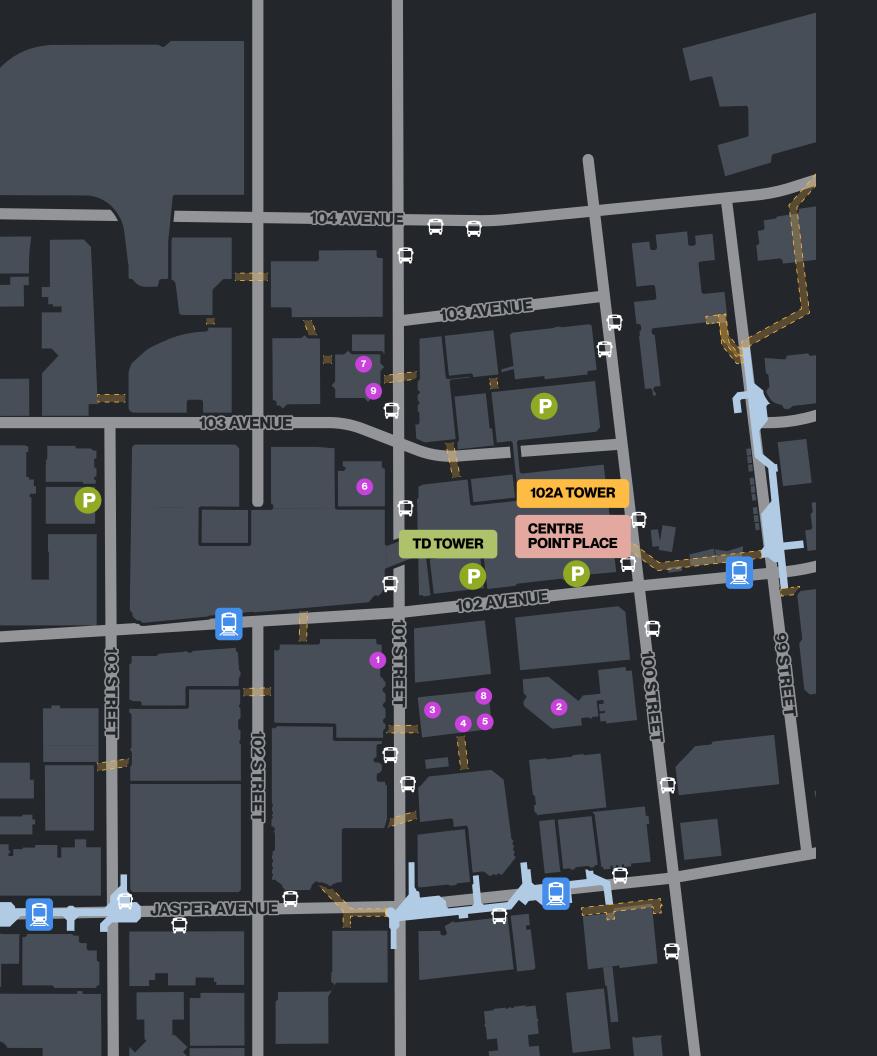

### Located in the heart of Downtown Edmonton

This bustling district effortlessly combines commerce with culture, providing an abundance of attractions, including diverse dining options, top-tier entertainment, and a vibrant arts scene. Conveniently located near plenty of public transportation and picturesque river valley parks, our location is ideal for your professional endeavours. Come be a part of the excitement at 102A Tower and discover the opportunities awaiting you in Downtown Edmonton.

#### LEGEND

Pedway

LRT Station

#### SURROUNDING AMENITIES

Bus Stop

Parkade

**ONSITE AMENITIES** 

- ATB Financial
- Booster Juice
- Café Sole
- Denim & Smith Barbershop
- Elevate Food Fare
- Mint Dy Cleaning Co.
- RBC Royal Bank Branch
- TD Canada Trust Branch
- Tim Hortons
- Shoppers Drug Mart
- ... and many more!