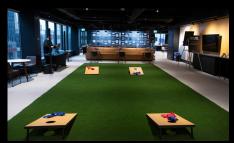

#### **TENANT LOUNGE**

Located on the 4th floor in MNP Tower and is open to all tenants during business hours and bookable for private functions. The space offers a fireplace, plenty of soft seating, a kitchen, lawn games, and a barrier free washroom. There is a new golf simulator in the lounge, bookable on the Aspen App.