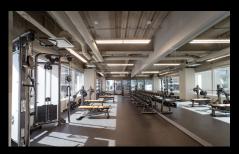

#### JACKSON'S GYM

5,500 SF club quality fitness facility located in Bell Tower which includes: 2 Peloton spin bikes, 1 Peloton rower, club quality changing rooms, towel service, cardio & weight machines, a 900 SF studio and coming soon a Echelon Training Studio. Open 24/7.