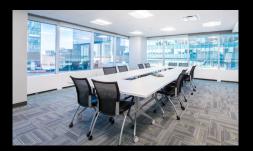

#### CONFERENCE FACILITY

4,200 SF conference facility located on the fourth floor of Bell Tower, including: three large boardrooms; two small breakout rooms; moveable wall for larger meetings and rooms equipped with the latest AV technology.