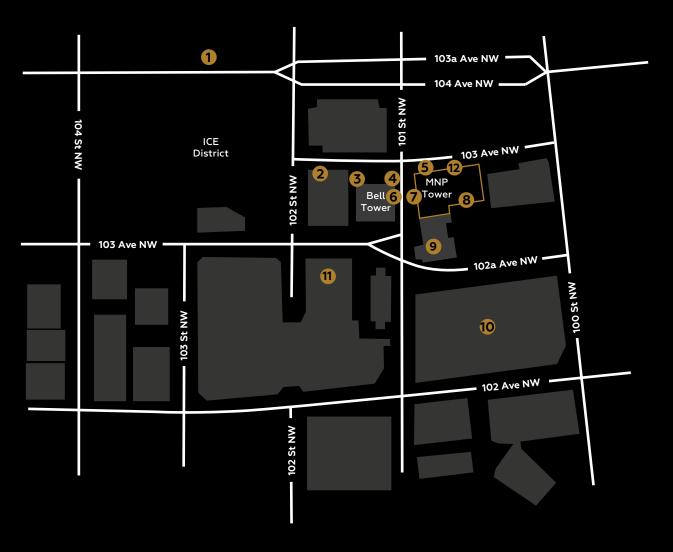

#### SURROUNDING AMENITIES

- 1 Rogers Place
- 2 Bell Tower Parkade
- 3 Remedy Cafe
- 4 JOEY Bell Tower
- 6 Alinio Chiropractic

- Delicious Pho
- 8 Cookie Love
- Sandman Signature Hotel
- Oity Centre Mall
- 102<sup>nd</sup> Street Parkade
- O'Byrnes Irish Pub (Coming Soon)