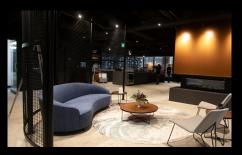

TEMANI LOUNGE

#### **TENANT LOUNGE**

Located on the 4th floor in MNP Tower and is open to all tenants during business hours and bookable for private functions. The space offers a fireplace, plenty of soft seating, a kitchen, lawn games, and a barrier free washroom. There is a new golf simulator in the lounge, bookable on the Aspen App.