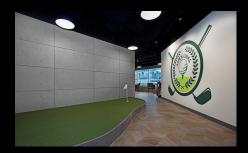

#### ASPEN LINKS GOLF LOUNGE

1,000 SF Golf Lounge adjacent to the fitness facility in Bell Tower and including: golf simulator provided by HD golf; putting green; lounge area; club racks and beverages. The Golf Lounge can be booked for client events and private functions.