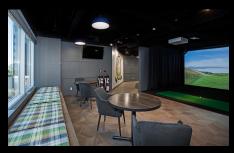

#### ASPEN LINKS GOLF LOUNGE

1,000 SF Golf Lounge adjacent to the fitness facility in Bell Tower and including: golf simulator provided by HD golf; putting green; lounge area; club racks and beverages. The Golf Lounge can be booked for client events and private functions.