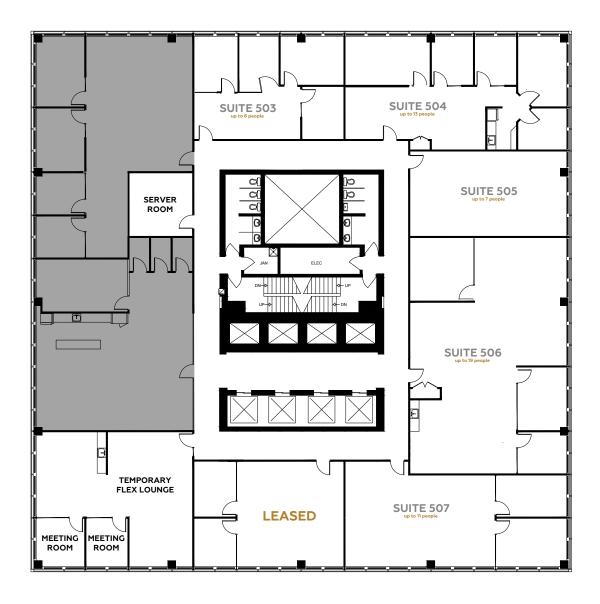

### **5TH FLOOR**

This premier offering of the Aspen Club is exclusively for the tenants of any Aspen Properties owned building in Calgary or Edmonton. Tenants in MNP Tower gain access to multiple fitness facilities, tenant lounges, libraries, and more.