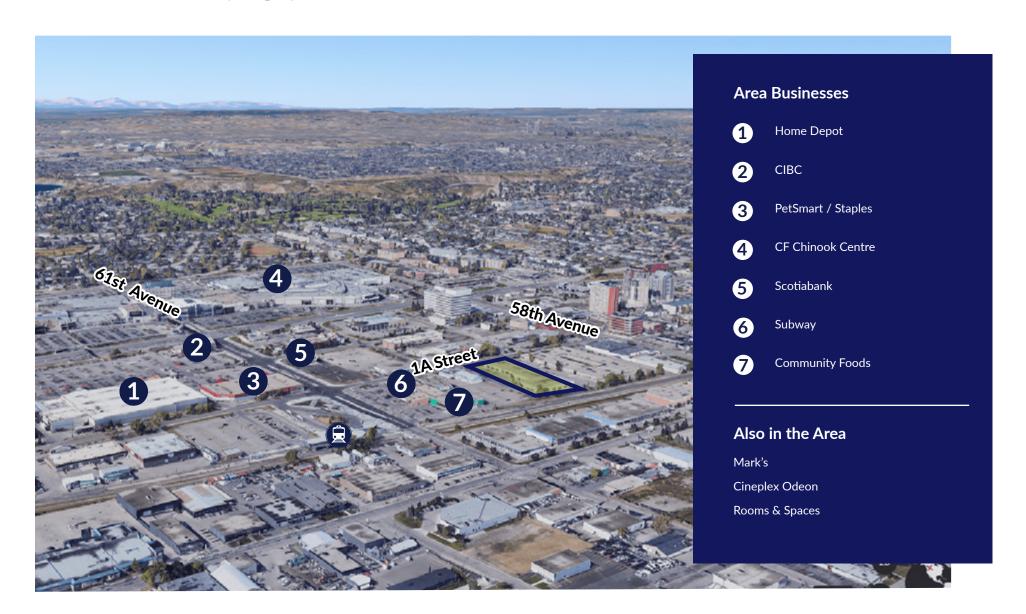

## LOCATION

6020 - 1A Street S.W. | Calgary, Alberta

#### PROPERTY OVERVIEW

Central location ±5 kms from downtown

Large on-site surface parking lot

Several area amenitiees including Chinook Centre / Professional Tower

Convenient access to Glenmore Trail, 58th Avenue, and MacLeod Trail

Excellent access to public transportation (LRT station and bus routes)

Building is suitable for both office and/or retail uses