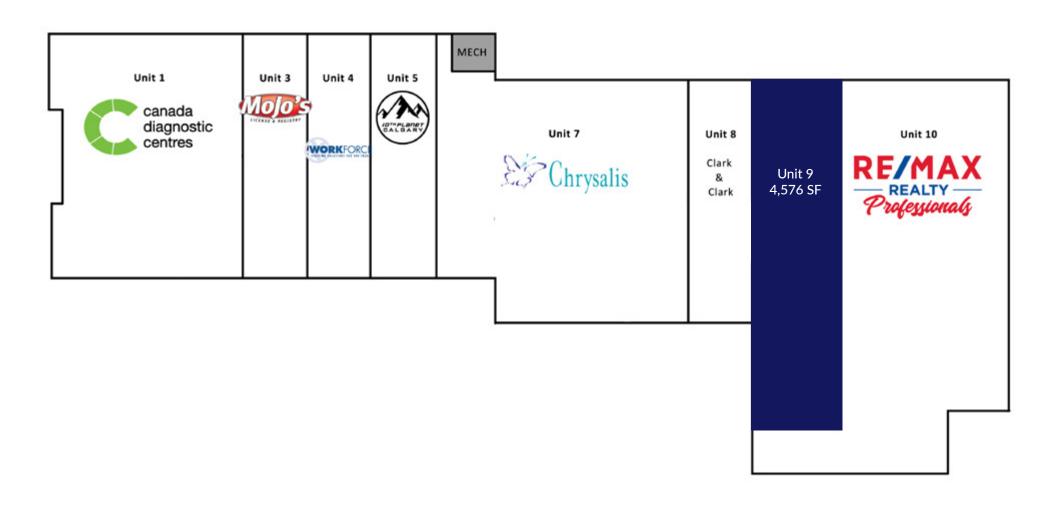

### PROPERTY OVERVIEW



Central location ±5 kms from downtown



Large on-site surface parking lot



Several area amenitiees including Chinook Centre / Professional Tower



Convenient access to Glenmore Trail, 58th Avenue, and MacLeod Trail



Excellent access to public transportation (LRT station and bus routes)



Building is suitable for both office and/or retail uses

#### **Vacancy Details**

**Landlord's Legal Name:** 6020 Business Park Ltd.

**Rentable Area:** Unit 9 | 4,576 SF

Lease Rate: Market

**Annual Operating Costs:** \$15.30 PSF + utilities

Availability: Immediate

**Term:** 5-10 years

**Zoning:** DC

**Parking:** Assigned surface + visitor @

no charge



## LOCATION

6020 - 1A Street S.W. | Calgary, Alberta



## FLOOR PLAN

#### Unit 9 | 4,576 SF



#### SITE PLAN



## VACANCY IMAGES

Unit 9 | 4,576 SF









The information contained herein is provided for general information only and is subject to change at any time. Ronmor Developers Inc. and/or Ronmor Holdings Inc. (or its affiliates) will not be held responsible for any misrepresentation or misunderstanding arising from the contents of this marketing brochure.

## DEMOGRAPHICS

|                    | Aggregation | 1 km<br>Radius | 3 km<br>Radius | 5 km<br>Radius |
|--------------------|-------------|----------------|----------------|----------------|
| Total Population   | Sum         | 2,870          | 33,724         | 150,418        |
| Daytime Population | Sum         | 29,628         | 102,799        | 410,977        |
| Total Households   | Sum         | 1,372          | 15,147         |