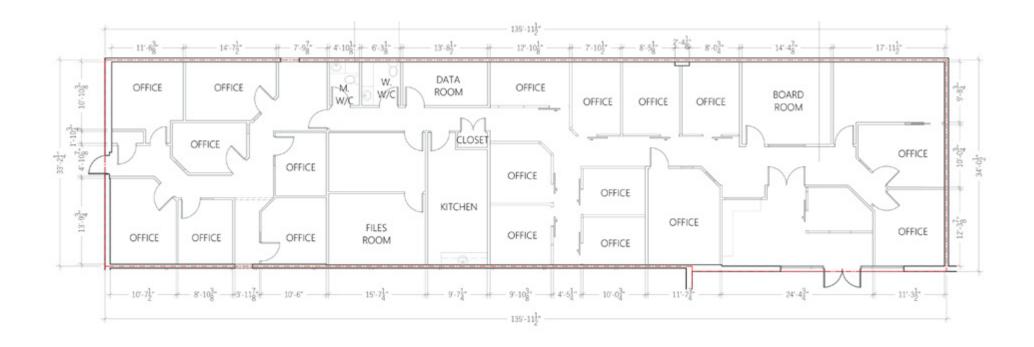

n@ronmor.ca





#### PROPERTY OVERVIEW



Central location ±5 kms from downtown



Large on-site surface parking lot



Several area amenitiees including Chinook Centre / Professional Tower



Convenient access to Glenmore Trail, 58th Avenue, and MacLeod Trail



Excellent access to public transportation (LRT station and bus routes)



Building is suitable for both office and/or retail uses

#### **Vacancy Details**

**Landlord's Legal Name:** 6020 Business Park Ltd.

**Rentable Area:** Unit 9 | 4,576 SF

Lease Rate: Market

**Annual Operating Costs:** \$15.30 PSF + utilities

Availability: Immediate

**Term:** 5-10 years

**Zoning:** DC

**Parking:** Assigned surface + visitor @

no charge



## LOCATION

6020 - 1A Street S.W. | Calgary, Alberta



## FLOOR PLAN

#### Unit 9 | 4,576 SF



#### SITE PLAN



## VACANCY IMAGES

Unit 9 | 4,576 SF









The information contained herein is provided for general information only and is subject to change at any time. Ronmor Developers Inc. and/or Ronmor Holdings Inc. (or its affiliates) will not be held responsible for any misrepresentation or misunderstanding arising from the contents of this marketing brochure.

## DEMOGRAPHICS

|                    | Aggregation | 1 km<br>Radius | 3 km<br>Radius | 5 km<br>Radius |
|--------------------|-------------|----------------|----------------|----------------|
| Total Population   | Sum         | 2,870          | 33,724         | 150,418        |
| Daytime Population | Sum         | 29,628         | 102,799        | 410,977        |
| Total Households   | Sum         | 1,372