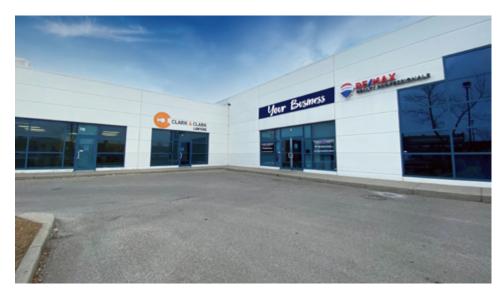

n ±5 kms from downtown



Large on-site surface parking lot



Several area amenitiees including Chinook Centre / Professional Tower



Convenient access to Glenmore Trail, 58th Avenue, and MacLeod Trail



Excellent access to public transportation (LRT station and bus routes)



Building is suitable for both office and/or retail uses

#### **Vacancy Details**

**Landlord's Legal Name:** 6020 Business Park Ltd.

**Rentable Area:** Unit 9 | 4,576 SF

Lease Rate: Market

**Annual Operating Costs:** \$15.30 PSF + utilities

Availability: Immediate

**Term:** 5-10 years

**Zoning:** DC

**Parking:** Assigned surface + visitor @

no charge



## LOCATION

6020 - 1A Street S.W. | Calgary, Alberta



## FLOOR PLAN

#### Unit 9 | 4,576 SF



#### SITE PLAN



## VACANCY IMAGES

Unit 9 | 4,576 SF









The information contained herein is provided for general information only and is subject to change at any time. Ronmor Developers Inc. and/or Ronmor Holdings Inc. (or its affiliates) will not be held responsible for any misrepresentation or misunderstanding arising from the contents of this marketing brochure.

## DEMOGRAPHICS

|                    | Aggregation | 1 km<br>Radius | 3 km<br>Radius | 5 km<br>Radius |
|--------------------|-------------|----------------|----------------|----------------|
| Total Population   | Sum         | 2,870          | 33,724         | 150,418        |
| Daytime Population | Sum         | 29,628         | 102,799        | 410,977        |
| Total Households   | Sum         | 1,372          | 15,147         | 73,794         |



Median age 36 years