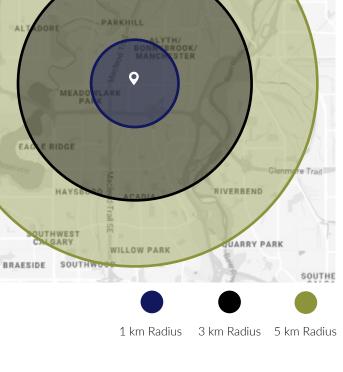

## DEMOGRAPHICS

|                    | Aggregation | 1 km<br>Radius | 3 km<br>Radius | 5 km<br>Radius |
|--------------------|-------------|----------------|----------------|----------------|
| Total Population   | Sum         | 2,870          | 33,724         | 150,418        |
| Daytime Population | Sum         | 29,628         | 102,799        | 410,977        |
| Total Households   | Sum         | 1,372          | 15,147         | 73,794         |