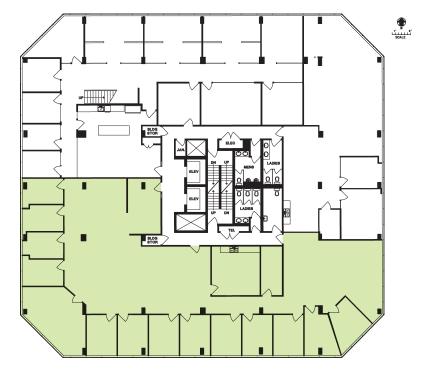

# **Unit 200**

# **AREA**

6,530 sf

# **AVAILABLE**

May 1, 2024

# **DESCRIPTION**

- Thirteen (13) private window offices
- One (1) boardroom/meeting room
- Storage/IT room
- Private enclosed kitchen
- Reception
- Open area with room for workstations
- Features elevator exposure