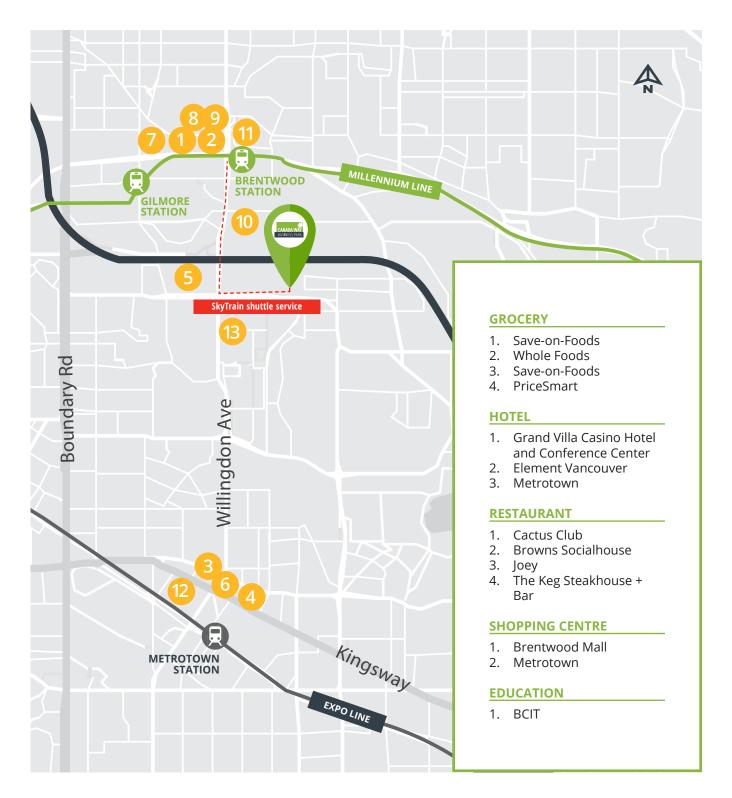

urne Drive

#### **CANADA WAY BUSINESS PARK**

# **Unit 112**





## **AREA**

3,964 sf\*

# **AVAILABLE**

**Immediately** 

## **DESCRIPTION**

- Six (6) offices
- One (1) meeting room
- Kitchen
- Storage
- Printer/copy area
- Reception
- Open area
  - \*Potential to be demised to smaller units of 1,645 sf and 1.888 sf

# **Unit 200**



# **AREA**

6,530 sf

# **AVAILABLE**

May 1, 2024

# **DESCRIPTION**

- Thirteen (13) private window offices
- One (1) boardroom/meeting room
- Storage/IT room
- Private enclosed kitchen
- Reception
- Open area with room for workstations
- Features elevator exposure

CANADA WAY BUSINESS PARK

CANADA WAY BUSINESS PARK

Newly completed modern lobby renovations at neighbouring 4601 Canada Way for all Canada Way Business Park tenants' use



















Glenn Gardner\*, Principal 604 647 5092 glenn.gardner@avisonyoung.com \*Glenn Garnder Personal Real Estate Corporation

Stephanie Yeargin, Senior Associate 604 757 4985 stephanie.yeargin@avisonyoung.com

assumes any responsibility or liability for any errors or omissions therein.

Rhys Cartwright, Associate 604 647 1334 rhys.cartwright@avisonyoung.com

© 2024 Avison Young.



Crestpoint