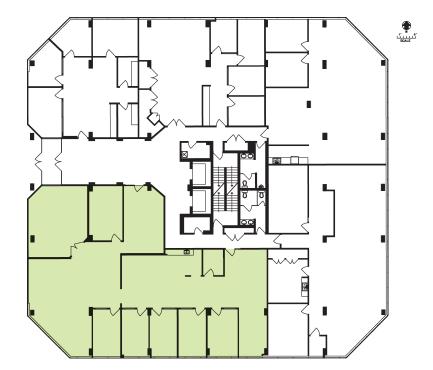

# **Unit 112**

## **AREA**

3,964 sf\*

# **AVAILABLE**

**Immediately** 

## **DESCRIPTION**

- Six (6) offices
- One (1) meeting room
- Kitchen
- Storage
- Printer/copy area
- Reception
- Open area
  - \*Potential to be demised to smaller units of 1,645 sf and 1.888 sf