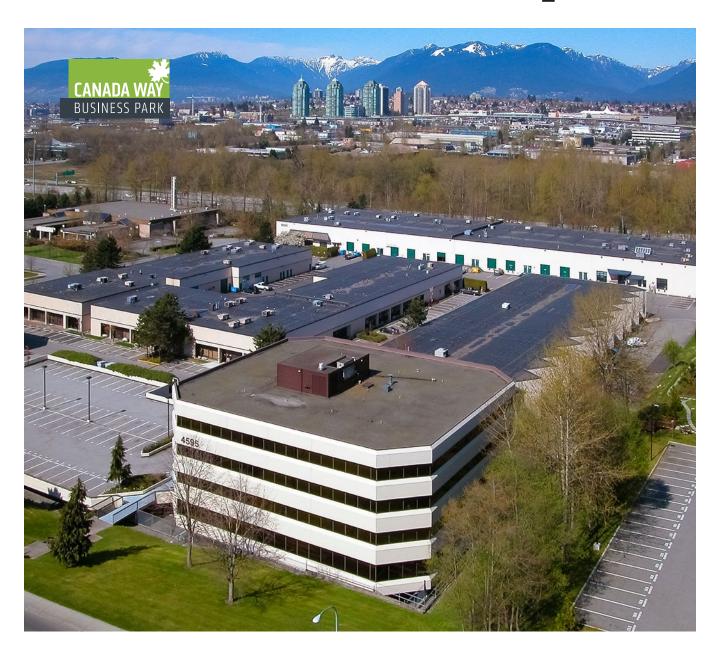

# Opportunity

4585 and 4595 Canada Way are twin, class B, four-storey office buildings. Built in 1982 and renovated in 1996, both buildings form part of the six-building office park encompassing 450,000 square feet in a campuslike setting. 4585 and 4595 offer efficient floor plates with updated building systems, views and amenities. 4585 and 4595 offer exceptional amenities and services to their tenants.

50,000 sf building size

1982/1996
year built/renovated

12,766 sf typical floor plate

- 1 4585 Canada Way
- 4 4611 Canada Way
- 2 4595 Canada Way
- 6 4621 Canada Way
- 3 4601 Canada Way
- 6 3001 Wayburne Drive