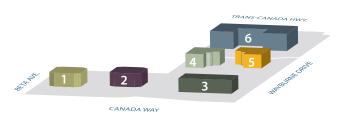

50,000 sf building size

1982/1996
year built/renovated

12,766 sf typical floor plate

- 1 4585 Canada Way
- 4 4611 Canada Way
- 2 4595 Canada Way
- 6 4621 Canada Way
- 3 4601 Canada Way
- 6 3001 Wayburne Drive

#### **CANADA WAY BUSINESS PARK**