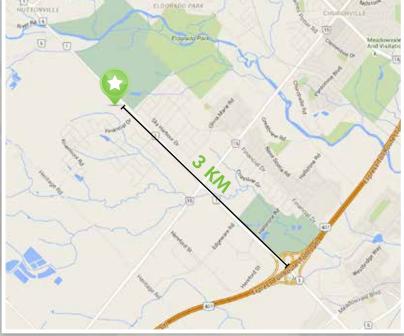

## **COMMENTS**

- Office space overlooking Lionhead Golf & Country Club
- Just 3 kilometers from 407 ETR
- Public transit stops at the front door
- Tenants are just minutes away from an abundance of area amenities including restaurants, banks and shops located at Steeles Avenue and Mississauga Road
- Large windows and an abundance of natural light
- Highly respected and very reputable Landlord
- Speak to listing agents regarding future building/podium signage