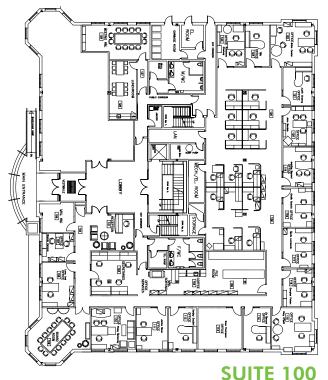

## **FLOOR PLANS**

**SUITE 302** 

8501

## **DETAILS**

 Size:
 Suite 100: 8,400 sq. ft. (divisible)

 Suite 302: 2,612 sq. ft.

 Net Rent:
 \$13.50 net per sq. ft. per annum

 T&O:
 \$10.48 per sq. ft. per annum (2017 estimate)