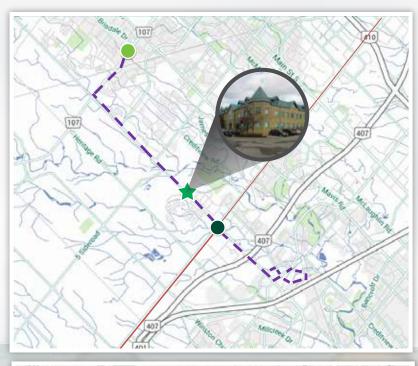

## **LOCATION**

### **LEGEND**

- Mount Pleasant GO Station
- Mississauga Road & Steeles Avenue
- Subject Site
- Brampton Transit Bus 60-Mississauga Road
- Steeles Avenue

| Transit Connection              | Serviced By                                                                                                                   |
|---------------------------------|-------------------------------------------------------------------------------------------------------------------------------|
| Mount Pleasant GO<br>Station    | 4 &4A — Chinguacousy 5 & 5A — Bovaird 9 — Vodden 29 & 29A — Williams 56 — Springbrook 60 — Mississauga Road 505 — Züm Bovaird |
| Mississauga Rd &<br>Steeles Ave | 11 & 11A — Steeles 51 — Hereford 58 — Financial 60 — Mississauga Road 511— Züm Steeles                                        |

| Transit Connection              | Transit Time to 8501<br>Mississauga Road |
|---------------------------------|------------------------------------------|
| Mount Pleasant GO<br>Station    | 13 MIN                                   |
| Mississauga Rd &<br>Steeles Ave | 5 MIN                                    |