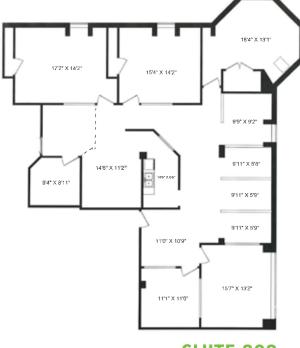

## **FLOOR PLANS**

**SUITE 302** 

8501

## **DETAILS**

 Size:
 Suite 100: 8,400 sq. ft. (divisible)

 Suite 302: 2,612 sq. ft.

 Net Rent:
 \$13.50 net per sq. ft. per annum

 T&O:
 \$10.48 per sq. ft. per annum (2017 estimate)