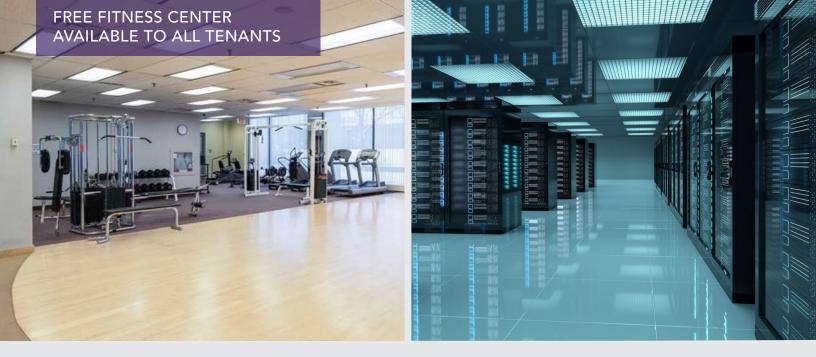

- Excellent security features 24/7 controlled access and cameras
- Fibre optic cabling in a safe, elevated, technologically accessible commercial area
- Fitness Center
- Bicycle Racks and Daily Storage
- Rooftop Signage available
- Access to TTC, GO station, Fairview Mall, and North York General Hospital