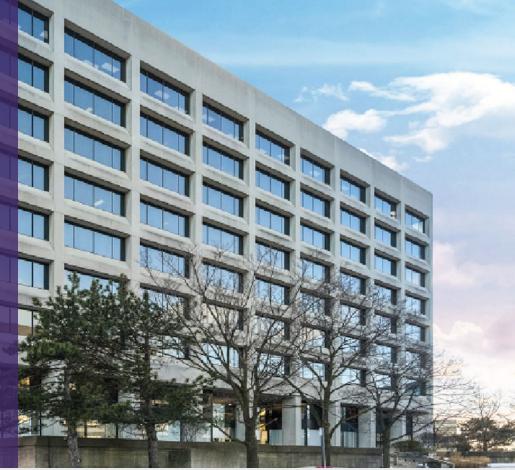

PREMIUM OFFICE SPACE FOR LEASE 225 DUNCAN MILL ROAD TORONTO

# PROFESSIONAL OFFICES 1800 SF – 158,769 SF available

Massive wraparound windows with views of the lush Don Valley Greenbelt. High ceilings and bright open floors, high tech internal operating efficiencies and temperature controls. Adjacent to 401, 404, TTC and a ton of local amenities; on-site fitness and security, ample parking opportunities & stunning renovated lobby. A variety of spaces available to customize to your unique specifications on our spacious