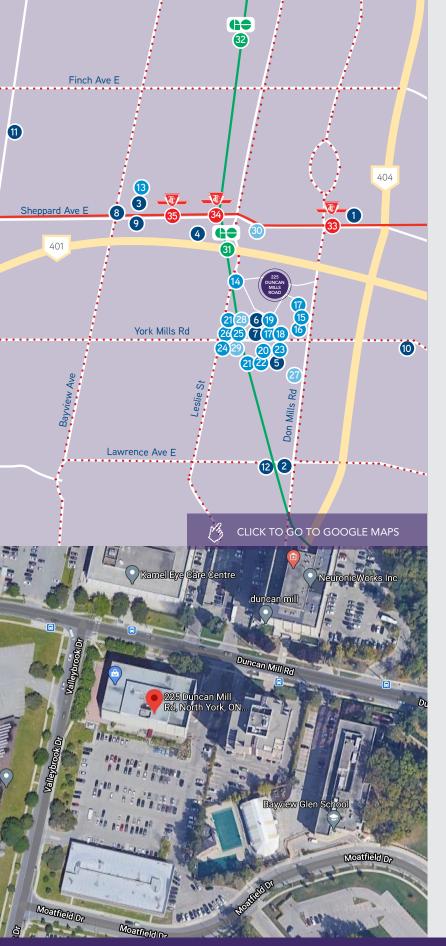

The Behar Group Realty Inc., Brokerage 1170 Sheppard Avenue West, Unit 24, Toronto, ON M3K 2A3 Tel: 416.636.8898 / Fax: 416.636.8890 www.thebehargroup.com

- York Mills/Lesmill Food Campus, 1.1km
- Bayview Village, 3.5 km, with over 100 Upscale Shops & Places to Dine
- Shops at Don Mills, 3.5 km, with over 70 Premiere Shops and Restaurants
- Fairview Mall, 2.1 km, with over 150 Shops and a Delicious Food Court

### Local Eating and Shopping

- Fairview Mall
- Shops at Don Mills

### **Commuter Train**

- Oriole Go Station (Richmond Hill Line)
- Old Cummer Go Station (Richmond Hill Line)

The Behar Group Realty Inc., Brokerage 1170 Sheppard Avenue West, Unit 24, Toronto, ON M3K 2A3 Tel: 416.636.8898 / Fax: 416.636.8890 www.thebehargroup.com