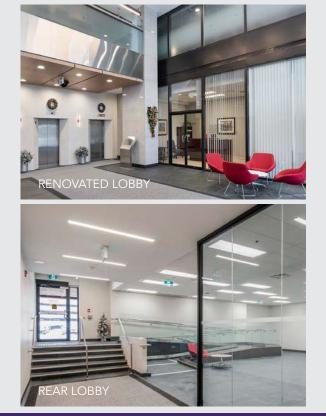

### **BUILDING AMENITIES**

- Underground, surface and multilevel Parkade Parking
- Newly renovated lobby and refreshed elevators
- High tech temperature controls
- On-site Security
- Superb infrastructure and operating efficiencies
- Back-up power with a 300 KVA natural gas generator
- Cooling and fire protection is standard for office but we can incorporate customized units and designs
- 110 pounds per square foot of load bearing floors on open floor plates with high ceilings.
- Loading docks and elevators to accommodate transportation of specialized equipment.