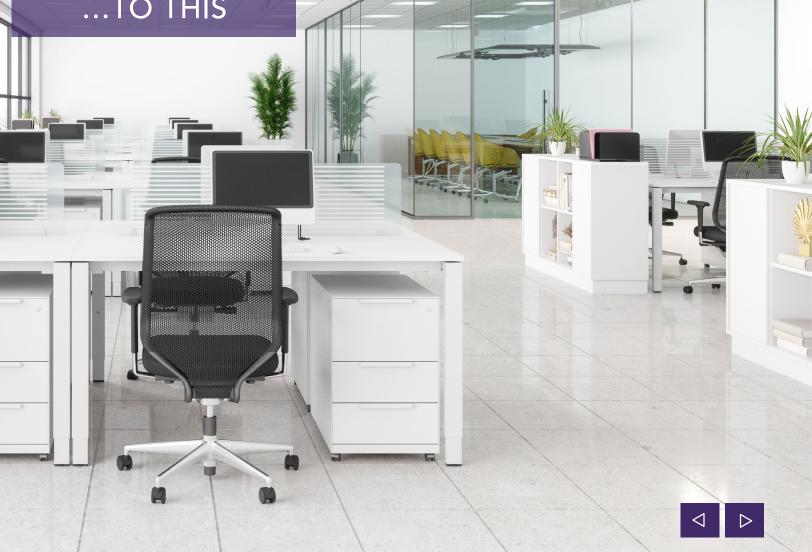

# PROFESSIONAL OFFICES 1800 SF – 158,769 SF available

Massive wraparound windows with views of the lush Don Valley Greenbelt. High ceilings and bright open floors, high tech internal operating efficiencies and temperature controls. Adjacent to 401, 404, TTC and a ton of local amenities; on-site fitness and security, ample parking opportunities & stunning renovated lobby. A variety of spaces available to customize to your unique specifications on our spacious

18,000 sq + ft floor plate.

Building signage and branding available with stand-out visibility.

Daniel Gangbar \* Vice President, Commercial Sales and Leasing 416 230 0269 dgangbar@thebehargroup.com

The Behar Group Realty Inc., Brokerage 1170 Sheppard Avenue West, Unit 24, Toronto, ON M3K 2A3 Tel: 416.636.8898 / Fax: 416.636.8890 www.thebehargroup.com \*Sales Representative