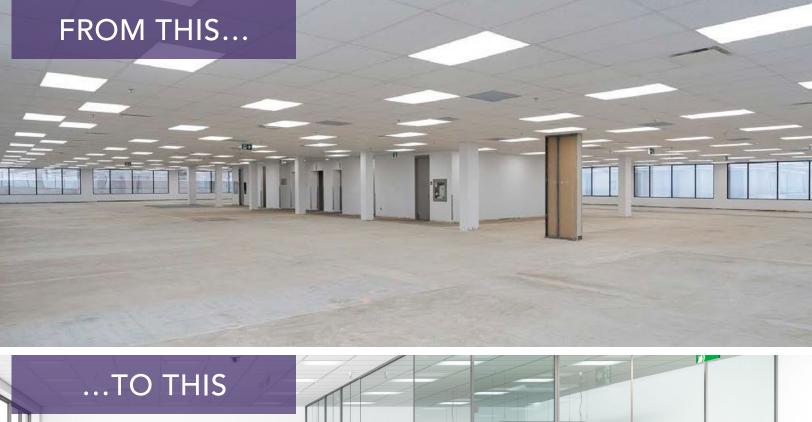

# PROFESSIONAL OFFICES 1800 SF – 158,769 SF available

Massive wraparound windows with views of the lush Don Valley Greenbelt. High ceilings and bright open floors, high tech internal operating efficiencies and temperature controls. Adjacent to 401, 404, TTC and a ton of local amenities; on-site fitness and security, ample parking opportunities & stunning renovated lobby. A variety of spaces available to customize to your unique specifications on our spacious

18,000 sq + ft floor plate.

Building signage and branding available with stand-out visibility.

Daniel Gangbar \* Vice President, Commercial Sales and Leasing 416 230 0269 dgangbar@thebehargroup.com

The Behar Group Realty Inc., Brokerage 1170 Sheppard Avenue West, Unit 24, Toronto, ON M3K 2A3 Tel: 416.636.8898 / Fax: 416.636.8890 www.thebehargroup.com \*Sales Representative