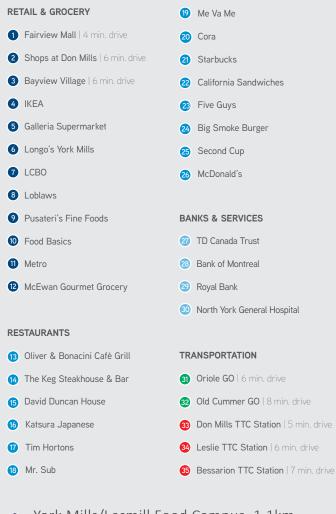

The Behar Group Realty Inc., Brokerage 1170 Sheppard Avenue West, Unit 24, Toronto, ON M3K 2A3 Tel: 416.636.8898 / Fax: 416.636.8890 www.thebehargroup.com

- York Mills/Lesmill Food Campus, 1.1km
- Bayview Village, 3.5 km, with over 100 Upscale Shops & Places to Dine
- Shops at Don Mills, 3.5 km, with over 70 Premiere Shops and Restaurants
- Fairview Mall, 2.1 km, with over 150 Shops and a Delicious Food Court

### Local Eating and Shopping

- Fairview Mall
- Shops at Don Mills

### **Commuter Train**

- Oriole Go Station (Richmond Hill Line)
- Old Cummer Go Station (Richmond Hill Line)

The Behar Group Realty Inc., Brokerage 1170 Sheppard Avenue West, Unit 24, Toronto, ON M3K 2A3 Tel: 416.636.8898 / Fax: 416.636.8890 www.thebehargroup.com