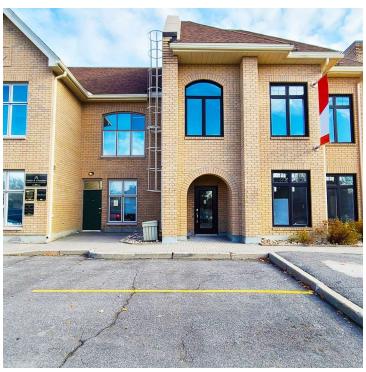

## 92 CENTREPOINTE DRIVE #LL

OTTAWA, ON K2G 6B1

**Executive Summary** 

### **PROPERTY OVERVIEW**

Single lower level office available immediately in a renovated professional office building. Space was previously used as a treatment room and includes a sink, tv and storage. Access to a common area with a kitchen and washroom. Ample on-site parking available for clients.