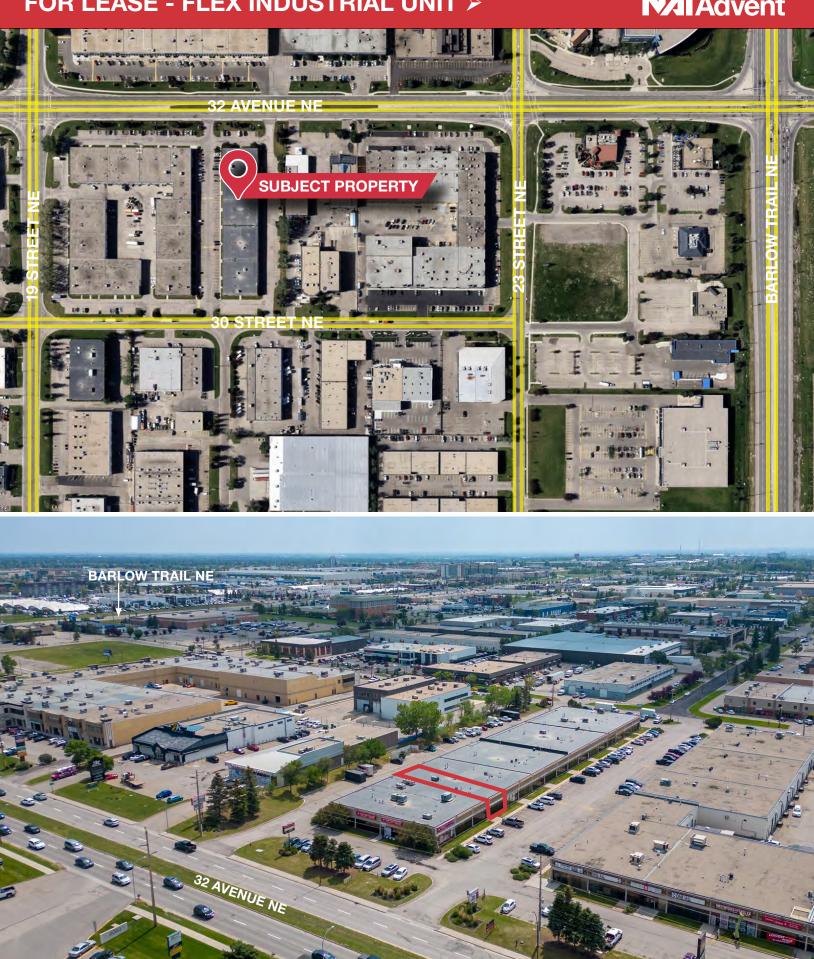

### Bay 4, 2135 32 Avenue NE Calgary, AB

- Excellent location, situated on 32nd Avenue NE and 19th Street NE, offering high visibility and accessibility.
- Easy access to major public transportation routes.
- Plenty of scramble parking
- Drive-in Loading
- Zoning I-C (Industrial Commercial)

### FOR LEASE - FLEX INDUSTRIAL UNIT ≻