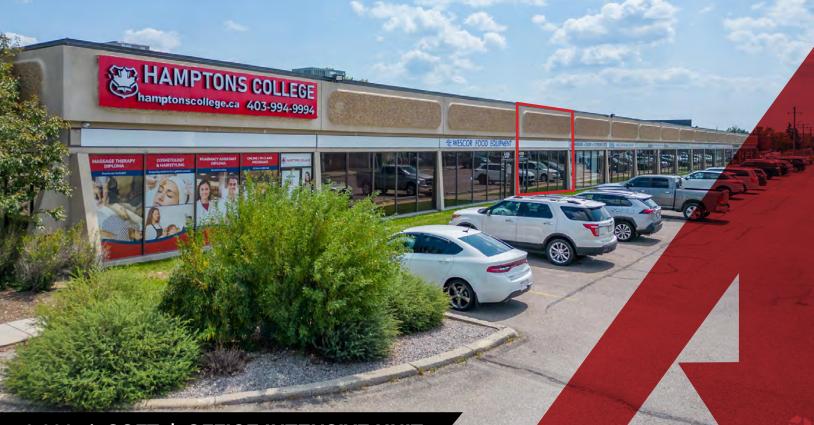

### 2,806+/- SQFT | OFFICE INTENSIVE UNIT

### Bay 4, 2135 32 Avenue NE Calgary, AB

- Excellent location, situated on 32nd Avenue NE and 19th Street NE, offering high visibility and accessibility.
- Easy access to major public transportation routes.
- Plenty of scramble parking
- Drive-in Loading
- Zoning I-C (Industrial Commercial)

| Available Area: | 2,806+/- SQ FT                        |
|-----------------|---------------------------------------|
| Power:          | 100 amp (TBV)                         |
| Ceiling Height: | 14'                                   |
| Loading:        | 1 drive-in door (12' x 14')           |
|                 |                                       |
| Lease Rate:     | Market                                |
|                 | Market<br>\$5.99 (2024) + 6% Mgmt Fee |
| Op Costs:       | <b>\$5.99 (2024) +</b> 6% Mgmt Fee    |
| Op Costs:       | <b>\$5.99 (2024) +</b> 6% Mgmt Fee    |