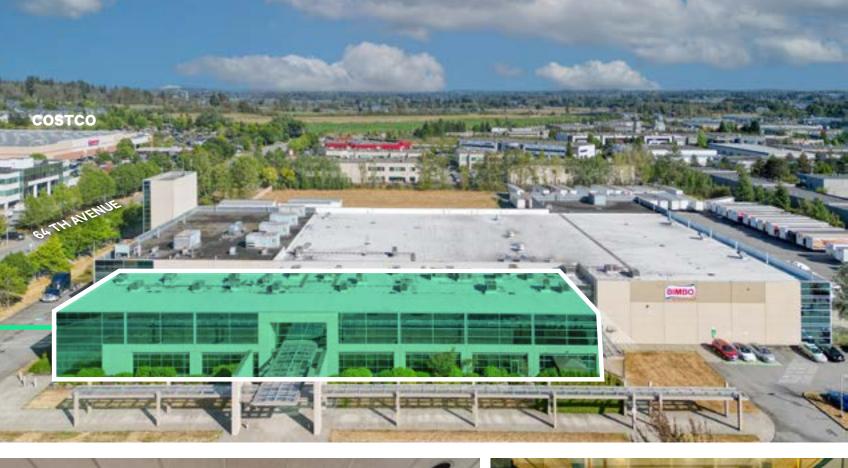

## The Opportunity

Rare opportunity to lease large format office space in the heart of Willowbrook. Prime location surrounded by shops and services and conveniently located on 64th Avenue, a major transit line connection to the Future SkyTrain. This "Statement" building has excellent street appeal in easily accessible to all the major thoroughfares.

- + Beautiful entrance/reception area
- + Stunning floor to ceiling windows in all of the offices
- + Large shared boardroom/training room available

Address - 6350-203rd Street, Langley

Main Floor - Total 14,000 SF

Up to 25,000 SF of finished office space in Willowbrook, Langley

Taxes & op. Costs

Parking 3 stalls/1000 SF

Availability

Spring 2023

General Office

Use

**Windows** Floor to Ceiling