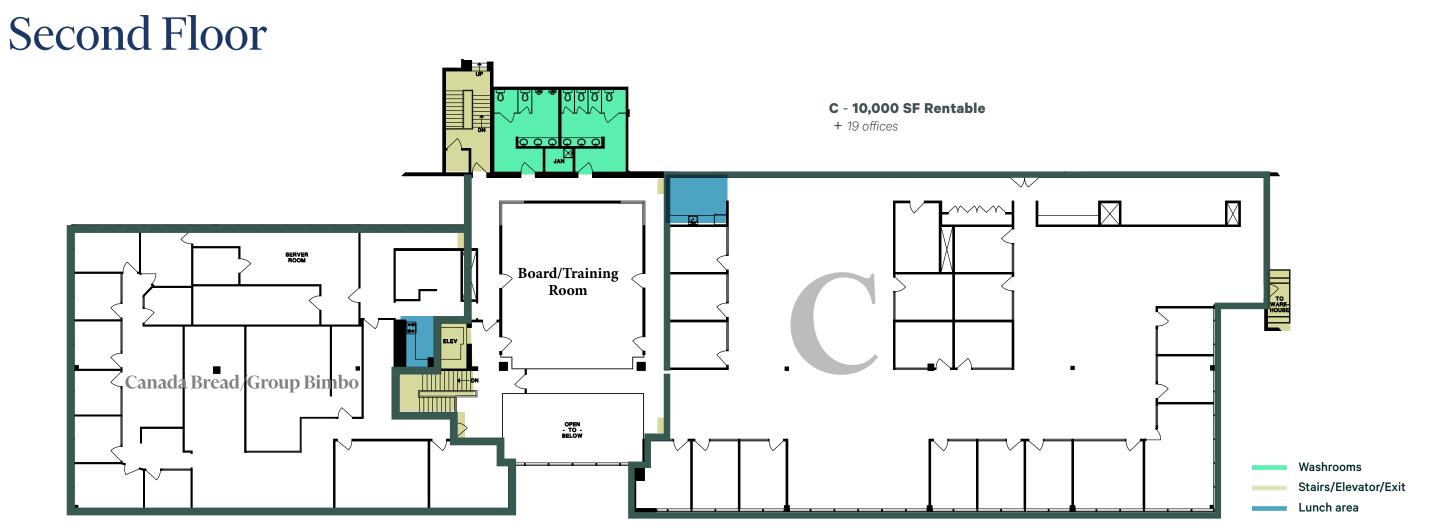

- + A 6,000 SF 19 bright individual offices with side entrance on 64th Avenue
- + B 8,000 SF large open area with 13 prominent offices

Second Floor - Approx. 10,000 SF

- + The remainder of Canada Bread's corporate office
- + Bright open area and 13 window offices

## Office | For Lease

Floor Plan Not to Scale