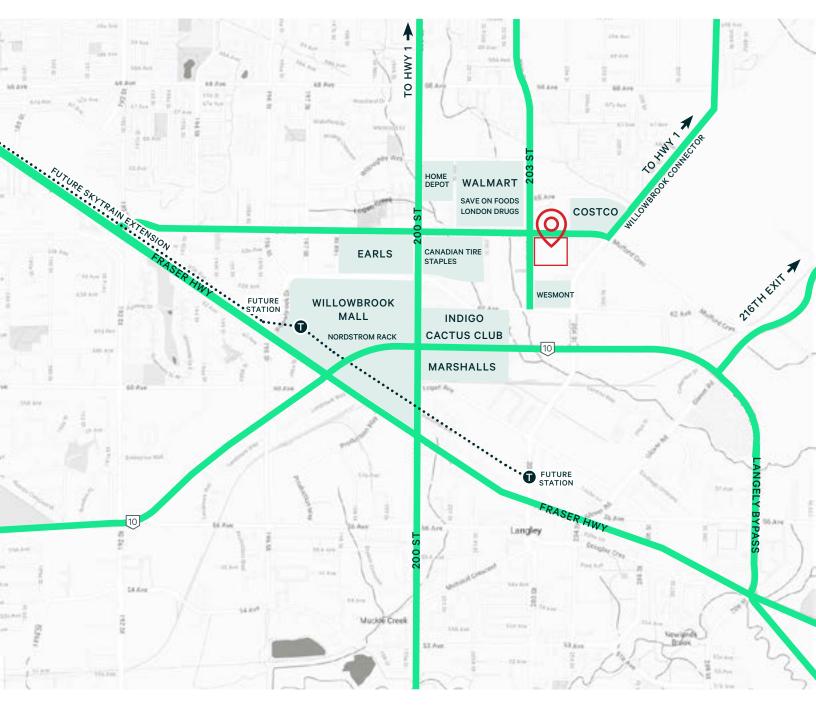

## The Opportunity

Rare opportunity to lease large format office space in the heart of Willowbrook. Prime location surrounded by shops and services and conveniently located on 64th Avenue, a major transit line connection to the Future SkyTrain. This "Statement" building has excellent street appeal in easily accessible to all the major thoroughfares.