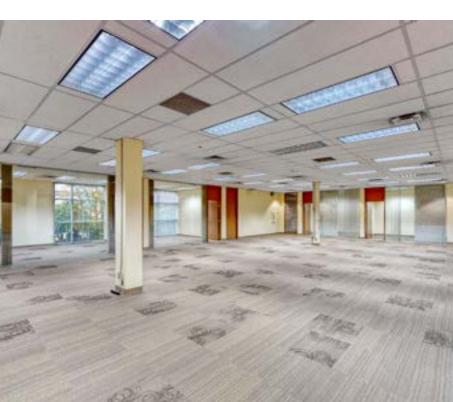

- + Beautiful entrance/reception area
- + Stunning floor to ceiling windows in all of the offices
- + Large shared boardroom/training room available

Address - 6350-203rd Street, Langley

Main Floor - Total 14,000 SF

- + A 6,000 SF 19 bright individual offices with side entrance on 64th Avenue
- + B 8,000 SF large open area with 13 prominent offices

Second Floor - Approx. 10,000 SF

- + The remainder of Canada Bread's corporate office
- + Bright open area and 13 window offices