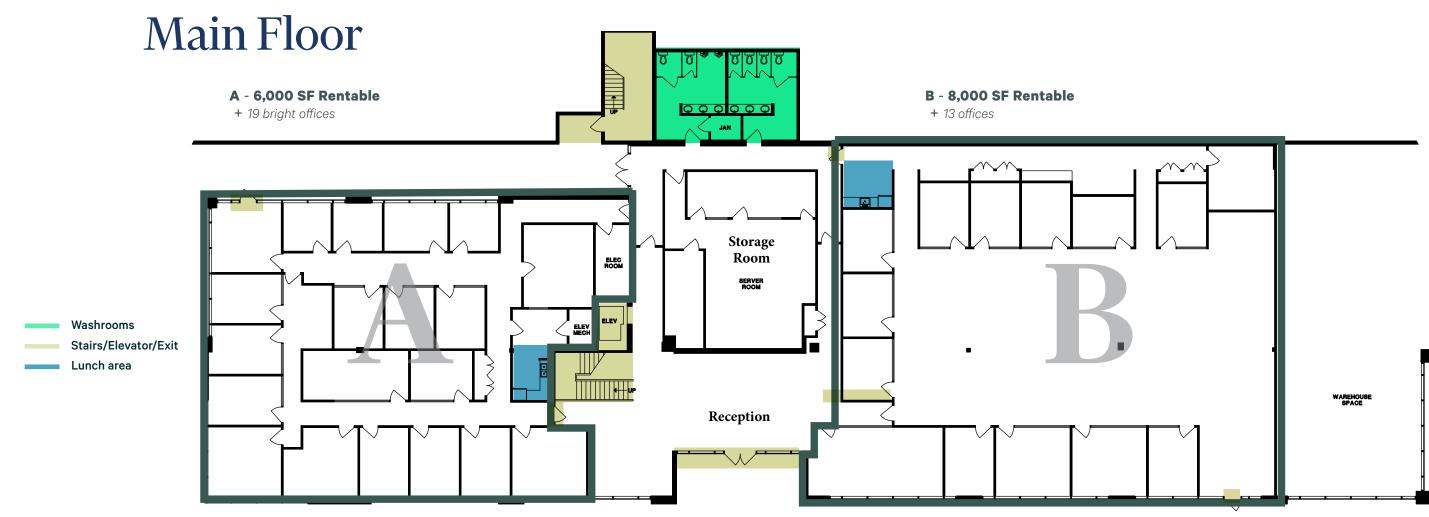

- + Beautiful entrance/reception area
- + Stunning floor to ceiling windows in all of the offices
- + Large shared boardroom/training room available

Address - 6350-203rd Street, Langley

Main Floor - Total 14,000 SF

- + A 6,000 SF 19 bright individual offices with side entrance on 64th Avenue
- + B 8,000 SF large open area with 13 prominent offices

Second Floor - Approx. 10,000 SF

- + The remainder of Canada Bread's corporate office
- + Bright open area and 13 window offices

## Office | For Lease

Floor Plan Not to Scale