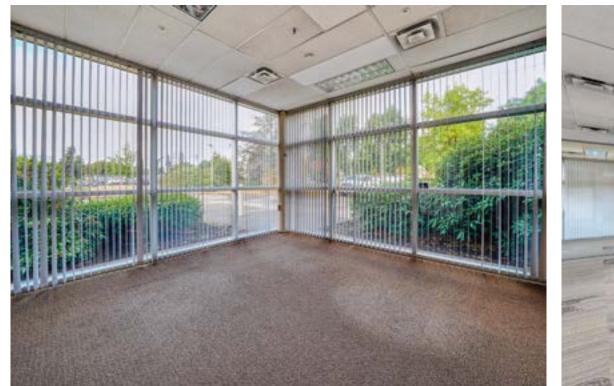

- + Beautiful entrance/reception area
- + Stunning floor to ceiling windows in all of the offices
- + Large shared boardroom/training room available

Address - 6350-203rd Street, Langley

Main Floor - Total 14,000 SF

Up to 25,000 SF of finished office space in Willowbrook, Langley

Taxes & op. Costs

Parking 3 stalls/1000 SF

Availability

Spring 2023

General Office

Use

**Windows** Floor to Ceiling