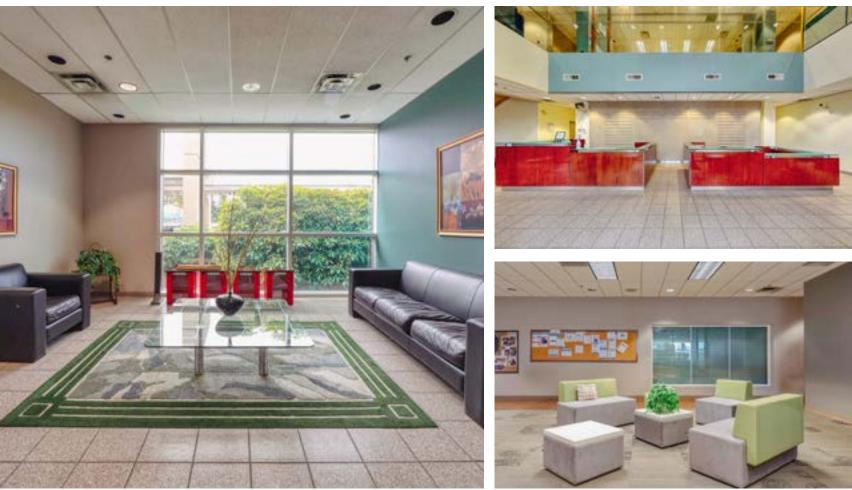

- + Beautiful entrance/reception area
- + Stunning floor to ceiling windows in all of the offices
- + Large shared boardroom/training room available

Address - 6350-203rd Street, Langley

Main Floor - Total 14,000 SF