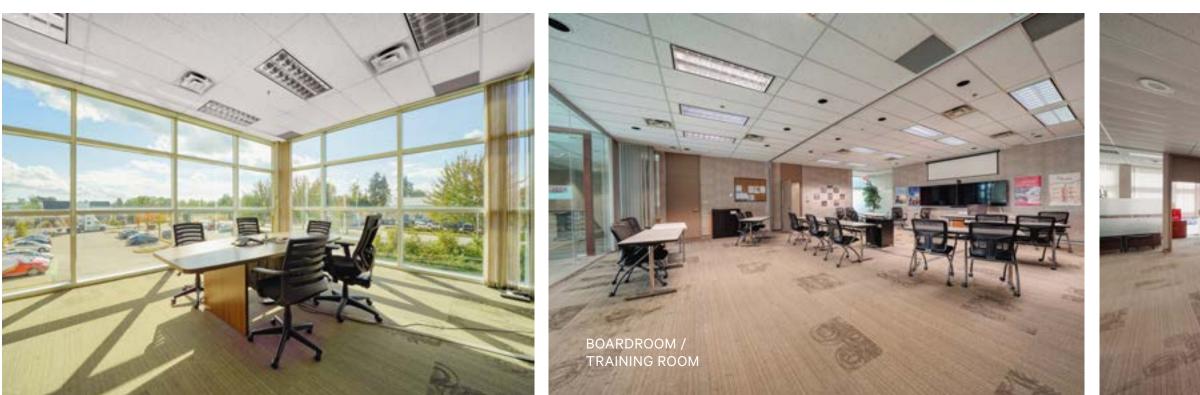

- + Beautiful entrance/reception area
- + Stunning floor to ceiling windows in all of the offices
- + Large shared boardroom/training room available

Address - 6350-203rd Street, Langley

Main Floor - Total 14,000 SF