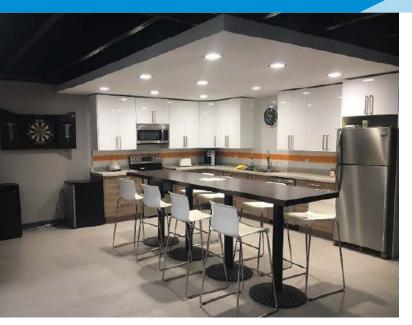

# SALE/LEASE Queen Mary Park Office Building

- High end common areas
- Gym and showers located in basement

- Split level basement with ample natural light
- Additional boardroom or flex working space located in basement

- High end finishes and efficiently designed ground floor office
- Building has 10 climate controlled zones for workers