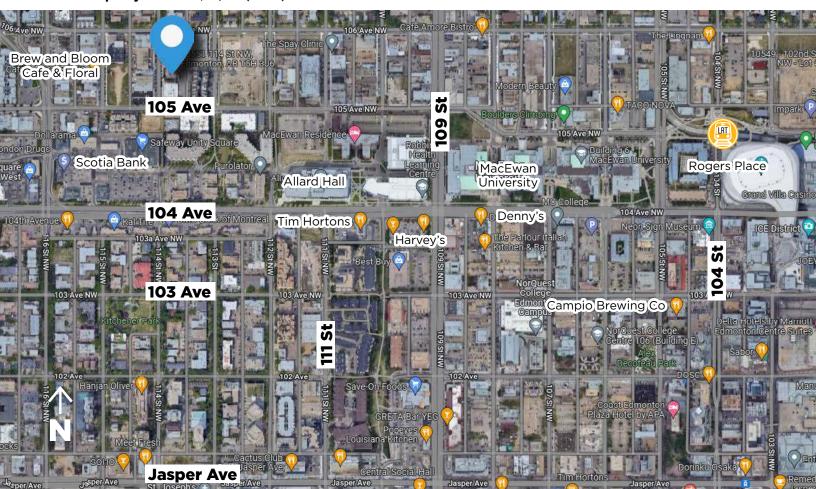

## **Property Information**

Municipal Address: 10551 - 114 Street, Edmonton, AB

Legal Address: Plan B4 Block 13 Lots 188-190

**Site Size:** 10,505 Sq. Ft. (+/-)

**Size: Total** 7,516 Sq. Ft. (+/-)

**Main** 3,758 Sq. Ft. (+/-)