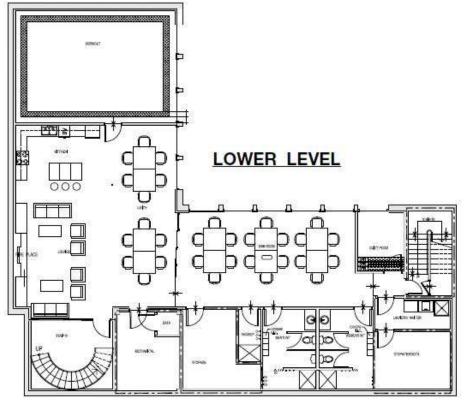

# **Floor Plan**

**Lower Level** 3,758 Sq. Ft. (+/-)

**Lighting:** Fully programmable LED system

Year Built: 1958 | Fully renovated in 2015

Parking: 15 stalls on site with street parking in front, potential

to convert yard storage into additional stalls