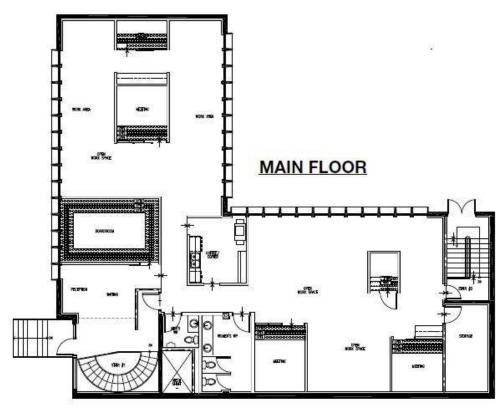

# **Floor Plan**

## **Property Information**

Municipal Address: 10551 - 114 Street, Edmonton, AB

Legal Address: Plan B4 Block 13 Lots 188-190

**Site Size:** 10,505 Sq. Ft. (+/-)

**Size: Total** 7,516 Sq. Ft. (+/-)

**Main** 3,758 Sq. Ft. (+/-)