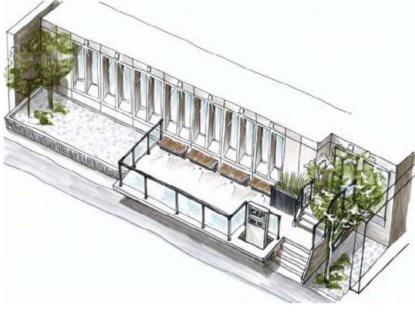

# QUEEN MARY PARK OFFICE BUILDING

# **Property Highlights**

- Building was fully renovated in 2015 with \$1,600,000 in building upgrades and high-end finishes
- · High-speed internet to the building
- Climate control with 10 separate zones
- Fully programmable "smart" building systems
- Excellent parking close to downtown
- Building designed to accommodate additional floors









# SALE/LEASE Queen Mary Park Office Building





- High end common areas
- Gym and showers located in basement



- Split level basement with ample natural light
- Additional boardroom or flex working space located in basement



- High end finishes and efficiently designed ground floor office
- Building has 10 climate controlled zones for workers

### **Proposed Exterior Renovation**







# **Floor Plan**





# SALE/LEASE

# Queen Mary Park Office Building



## **Property Information**

Municipal Address: 10551 - 114 Street, Edmonton, AB

Legal Address: Plan B4 Block 13 Lots 188-190

**Site Size:** 10,505 Sq. Ft. (+/-)

**Size: Total** 7,516 Sq. Ft. (+/-)

**Main** 3,758 Sq. Ft. (+/-)

**Lower Level** 3,758 Sq. Ft. (+/-)

**Lighting:** Fully programmable LED system

Year Built: 1958 | Fully renovated in 2015

Parking: 15 stalls on site with street parking in front, potential

to convert yard storage into additional stalls

Possession: 60 days

\$\$\$

**Sale Price:** \$2,485,000.00 \$2,250,000.00

Lease Rate: Negotiable

**Op Costs:** \$6.51/Sq. Ft. (est.)

**Property Taxes:** \$21,110 (2019)

### **Contact**

### **Chuck Clubine**

Senior Associate Cell: 780.264.77