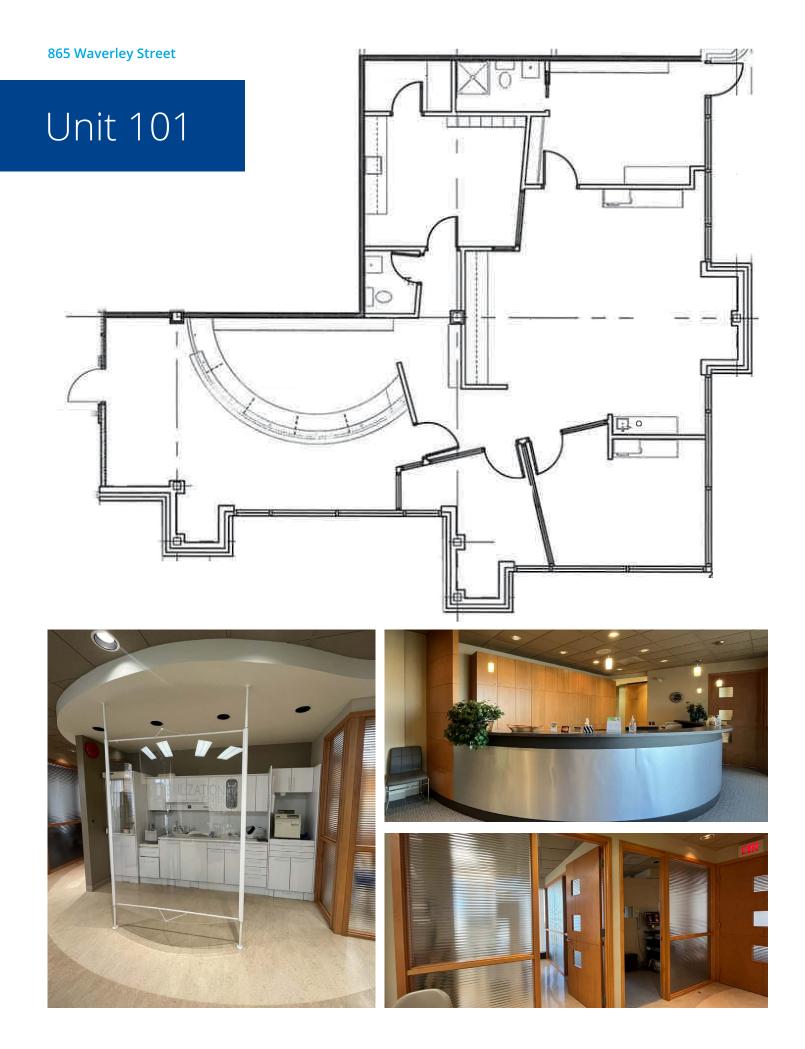

| Civic Address   | 865 Waverley Street, Winnipeg MB |          |                |
|-----------------|----------------------------------|----------|----------------|
|                 | Unit 101                         | 1,941 SF | \$22.00/SF net |
| Space Available | Unit 103                         | 1,800 SF | \$21.50/SF net |
|                 | Contiguous                       | 3,741 SF |                |
| Additional Rent | \$13.50/SF (2024 estimate)       |          |                |