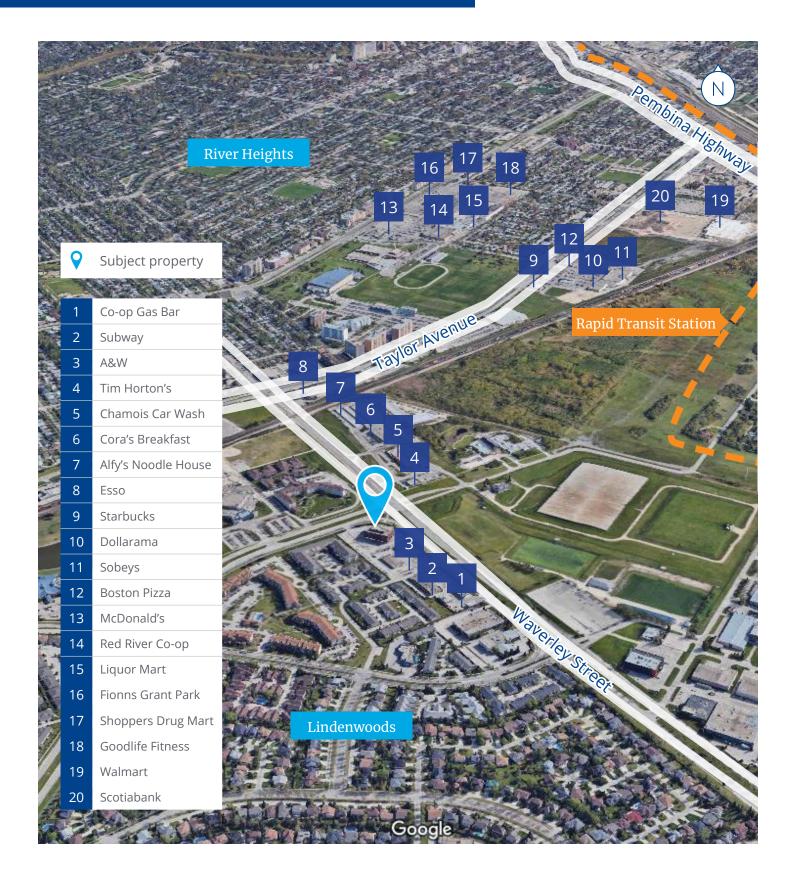

# Surrounding Amenities

# Property Overview

865 Waverley Street is located on the corner of Wilkes Avenue and Waverley Street in the highly desirable southwest area of Winnipeg. Home to neighbourhoods such as Lindenwoods, Fort Garry, Whyte Ridge and Bridgwater, this area in Winnipeg is a great location for work, living, and retail.