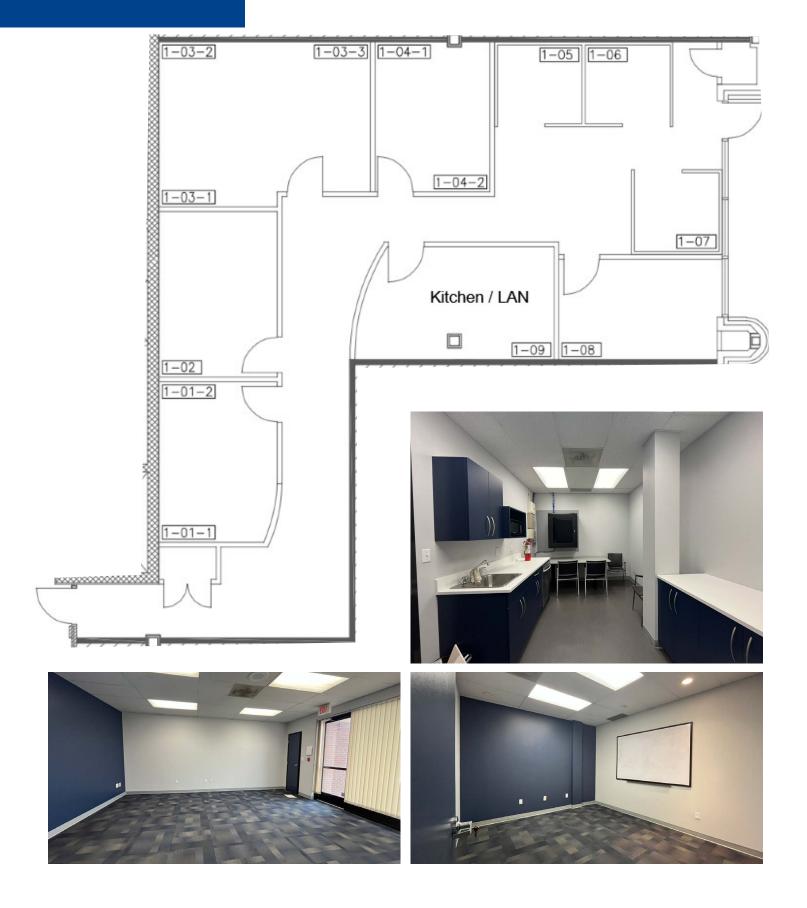

# Unit 103

| Civic Address   | 865 Waverley Street, Winnipeg MB |          |                |
|-----------------|----------------------------------|----------|----------------|
|                 | Unit 101                         | 1,941 SF | \$22.00/SF net |
| Space Available | Unit 103                         | 1,800 SF | \$21.50/SF net |
|                 | Contiguous                       | 3,741 SF |                |
| Additional Rent | \$13.50/SF (2024 estimate)       |          |                |