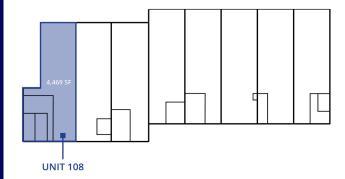

# 4,469 SF Industrial Corner Unit with Office Mezzanine in Port Kells

### Available Area\*

Ground Floor Warehouse 3,310 SF

Mezzanine Office 1,159 SF

Total 4,469 SF