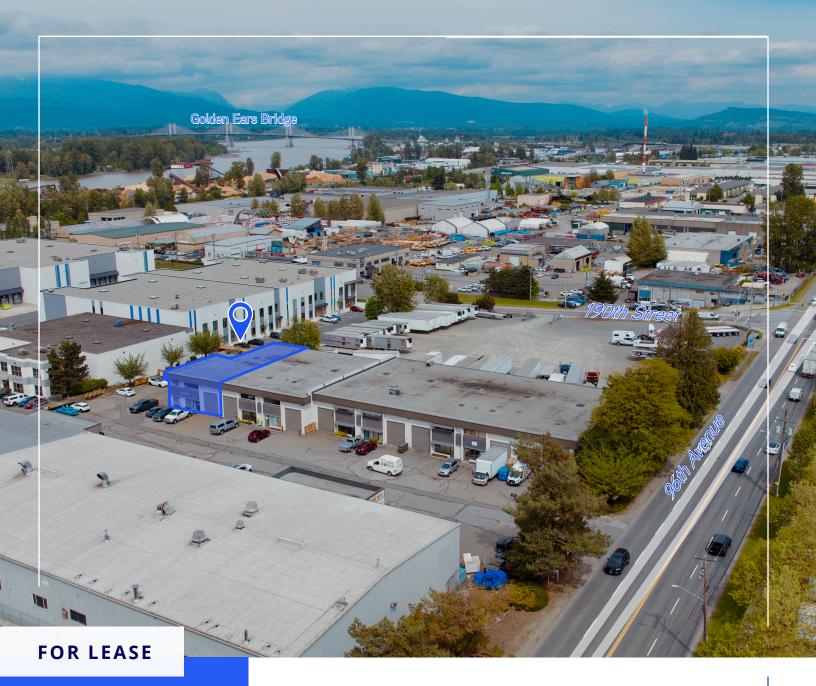

# Unit 108 - 18935 96th Avenue, Surrey

This prime Port Kells industrial corner unit features 3,310 square feet of ground floor warehouse space complemented by mezzanine office.

### Location

The Port Kells industrial park stands as a prominent hub for industry, serving the Lower Mainland and attracting a diverse range of businesses. Renowned for its strategic positioning between Vancouver and the Fraser Valley, Port Kells is the preferred destination for companies seeking optimal access to key transportation routes. This property benefits from proximity to 200th Street, 192nd Street, and Highway #15, offering direct connections to the Trans-Canada Highway. Additionally, it provides convenient access to the Golden Ears Bridge, facilitating entry into Maple Ridge/Pitt Meadows.