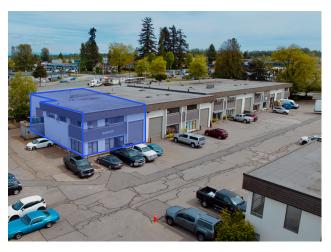

# Unit 108 - 18935 96th Avenue, Surrey

This prime Port Kells industrial corner unit features 3,310 square feet of ground floor warehouse space complemented by mezzanine office.

### **Features**

- 22' clear ceiling height
- Two (2) opposing 12' X 15' grade doors
- 3-phase electrical power
- Heated warehouse
- Ample parking
- Finished office area