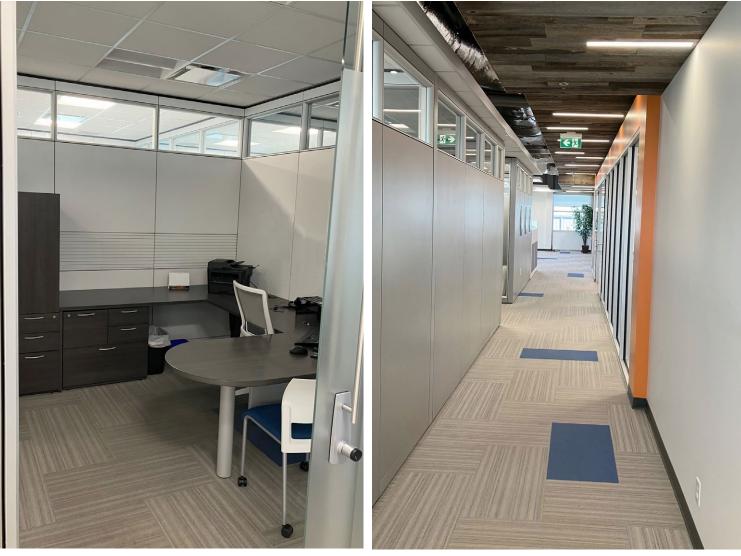

#### Office

| Floor         | Area                   | Availability | Comments                                                                                                                     |
|---------------|------------------------|--------------|------------------------------------------------------------------------------------------------------------------------------|
| Main          | 4,116 SF               | Immediately  | Partially developed with offices, conference room, kitchenette and open work areas.                                          |
| Second        | 3,594 SF               | Immediately  | Move-in ready second floor walk-up. High quality developed space includes offices, meeting room, storage and open work area. |
| Main & Second | Contiguous to 7,710 SF |              |                                                                                                                              |

# Office