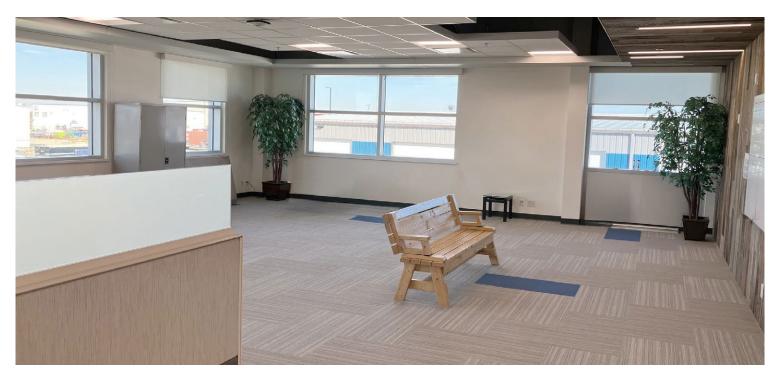

# Office

### Second Floor - 3,594 SF Move-In Ready

- + Open work area
- + Meeting room
- + Four offices
- + Two file / storage rooms
- + Training area
- + Washroom