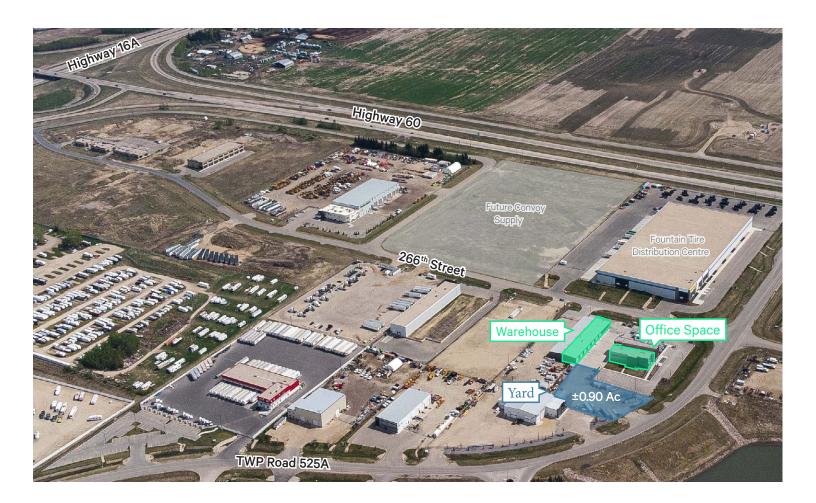

# Leasing Details

| Property Address | 9620 266 Street, Acheson Alberta                                                                                                                 |  |
|------------------|--------------------------------------------------------------------------------------------------------------------------------------------------|--|
| Zoning           | IB - Business Industrial                                                                                                                         |  |
| Year Built       | 2015                                                                                                                                             |  |
| Area Breakdown   | Office Main Floor:4,116 SFOffice Second Floor:3,594 SFOffice Total Area:7,710 SFOffice / Warehouse Area:11,000 SFTotal Available Area:±18,710 SF |  |

| Net Rental Rate           | Office: \$22.00 PSF<br>Warehouse: \$15.50 PSF            |
|---------------------------|----------------------------------------------------------|
| Operating Costs<br>(2024) | Office: \$9.00 PSF + Janitorial<br>Warehouse: \$5.00 PSF |
| Parking                   | 39 Surface Stalls<br>No Additional Charge                |
| Signage                   | Building Signage Available                               |
| Furniture                 | Negotiable                                               |
| Yard                      | ±0.90 Acres                                              |