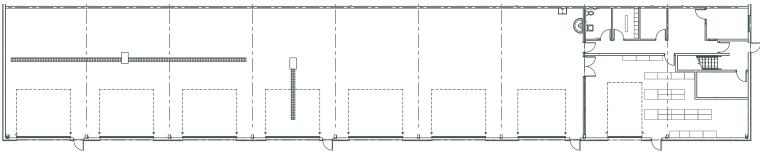

#### Warehouse

| Bay       | Area                     | Availability | Comments                                                                                                 |
|-----------|--------------------------|--------------|----------------------------------------------------------------------------------------------------------|
| 115       | 9,000 SF                 | Immediately  | Metal clad warehouse with grade loading and 20' ceiling height. Air make-up. Tool crib, office, kitchen. |
| 114       | 2,000 SF                 | Immediately  | Gym area.                                                                                                |
| 115 & 114 | Total area of ±11,000 SF |              |                                                                                                          |

# Warehouse

# 9,000 SF Main Floor Shop/Warehouse 2,000 SF 2<sup>nd</sup> Floor Gym area

- + Grade loading
- + 14' x 14' doors
- + Trench drain
- + 20' ceiling height
- + Sprinklers
- + 200 amp, 120/208 volt\* \*to be confirmed