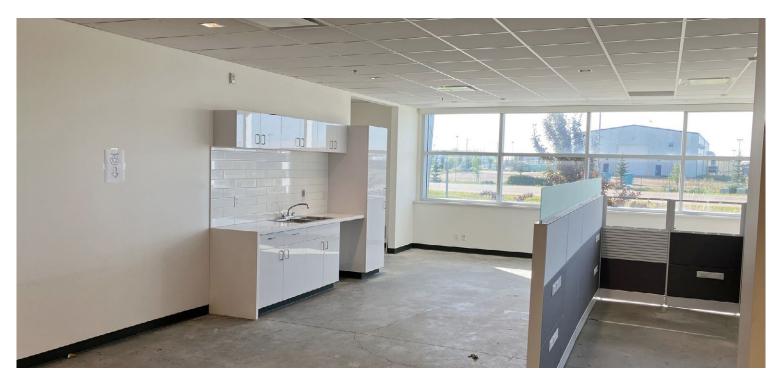

#### Office

| Floor         | Area                   | Availability | Comments                                                                                                                     |
|---------------|------------------------|--------------|------------------------------------------------------------------------------------------------------------------------------|
| Main          | 4,116 SF               | Immediately  | Partially developed with offices, conference room, kitchenette and open work areas.                                          |
| Second        | 3,594 SF               | Immediately  | Move-in ready second floor walk-up. High quality developed space includes offices, meeting room, storage and open work area. |
| Main & Second | Contiguous to 7,710 SF |              |                                                                                                                              |