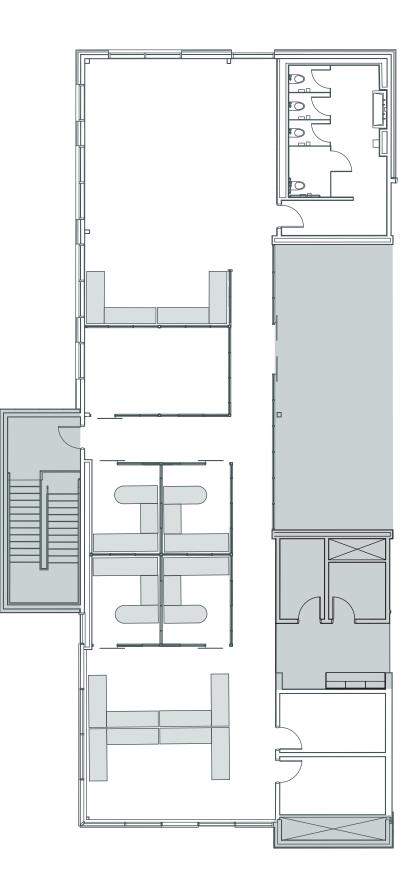

# Office

### Second Floor - 3,594 SF Move-In Ready

- + Open work area
- + Meeting room
- + Four offices
- + Two file / storage rooms
- + Training area
- + Washroom