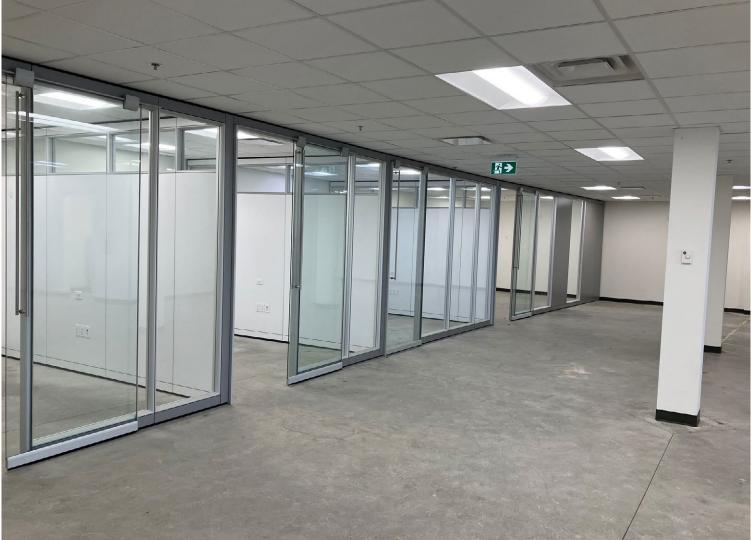

#### Office

| Floor         | Area                   | Availability | Comments                                                                                                                     |
|---------------|------------------------|--------------|------------------------------------------------------------------------------------------------------------------------------|
| Main          | 4,116 SF               | Immediately  | Partially developed with offices, conference room, kitchenette and open work areas.                                          |
| Second        | 3,594 SF               | Immediately  | Move-in ready second floor walk-up. High quality developed space includes offices, meeting room, storage and open work area. |
| Main & Second | Contiguous to 7,710 SF |              |                                                                                                                              |