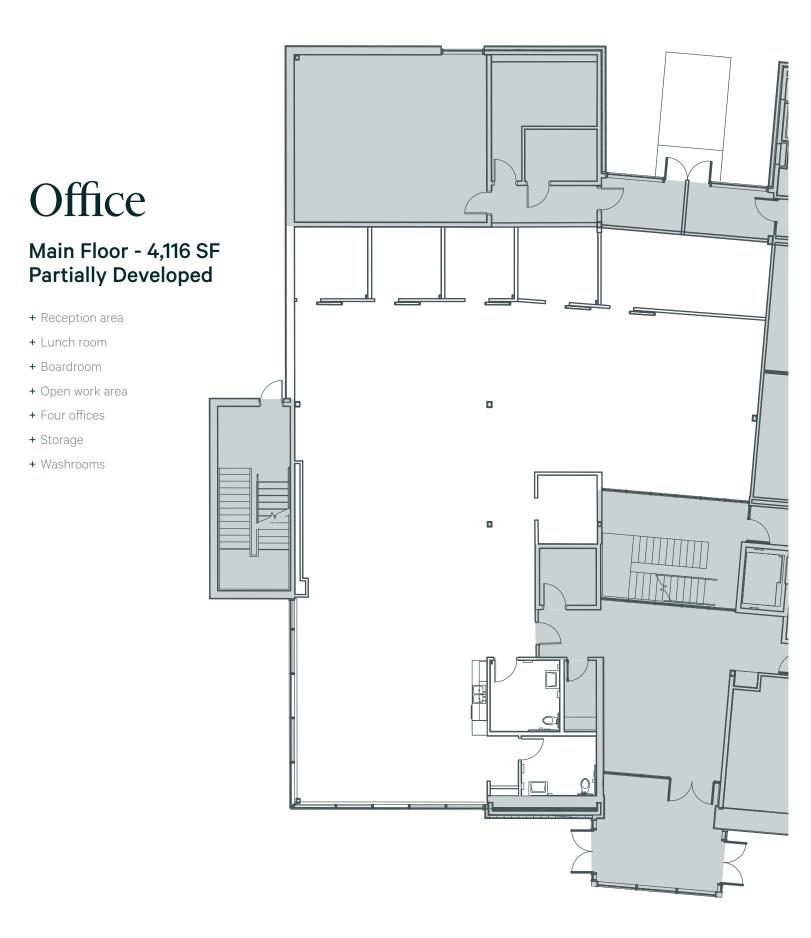

# Office

#### Office

| Floor         | Area                   | Availability | Comments                                                                                                                     |
|---------------|------------------------|--------------|------------------------------------------------------------------------------------------------------------------------------|
| Main          | 4,116 SF               | Immediately  | Partially developed with offices, conference room, kitchenette and open work areas.                                          |
| Second        | 3,594 SF               | Immediately  | Move-in ready second floor walk-up. High quality developed space includes offices, meeting room, storage and open work area. |
| Main & Second | Contiguous to 7,710 SF |              |                                                                                                                              |