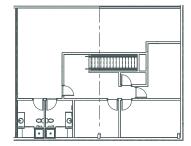

#### Office

| Floor         | Area                   | Availability | Comments                                                                                                                     |
|---------------|------------------------|--------------|------------------------------------------------------------------------------------------------------------------------------|
| Main          | 4,116 SF               | Immediately  | Partially developed with offices, conference room, kitchenette and open work areas.                                          |
| Second        | 3,594 SF               | Immediately  | Move-in ready second floor walk-up. High quality developed space includes offices, meeting room, storage and open work area. |
| Main & Second | Contiguous to 7,710 SF |              |                                                                                                                              |

# Office

### Second Floor - 3,594 SF Move-In Ready

- + Open work area
- + Meeting room
- + Four offices
- + Two file / storage rooms
- + Training area
- + Washroom