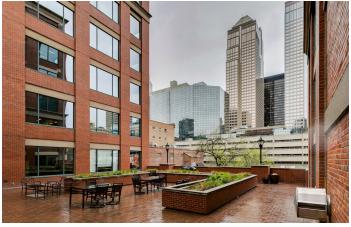

## **Property Highlights**

- Operating Cost: \$18.10 per SF
- Parking Ratio: 1 stall per 1,005 SF
- Parking Rate: \$350 per stall per month (underground, reserved)
  - -Class A character building
  - -New fitness facility now open and ready for tenant use
  - -New conference facility
  - -One block from +15 access via Gulf Canada Square
  - -Secure Bicycle Parking
  - -Multiple food, drink and lifestyle amenities in the immediate area
  - -Private terrace for tenants, located on the second floor
  - -On-site security and building management