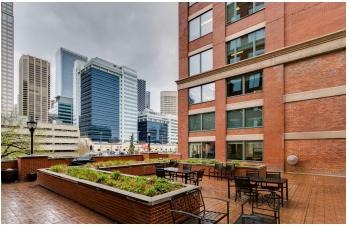

## **Property Highlights**

- Operating Cost: \$18.10 per SF
- Parking Ratio: 1 stall per 1,005 SF
- Parking Rate: \$350 per stall per month (underground, reserved)
  - -Class A character building
  - -New fitness facility now open and ready for tenant use
  - -New conference facility
  - -One block from +15 access via Gulf Canada Square
  - -Secure Bicycle Parking
  - -Multiple food, drink and lifestyle amenities in the immediate area
  - -Private terrace for tenants, located on the second floor
  - -On-site security and building management