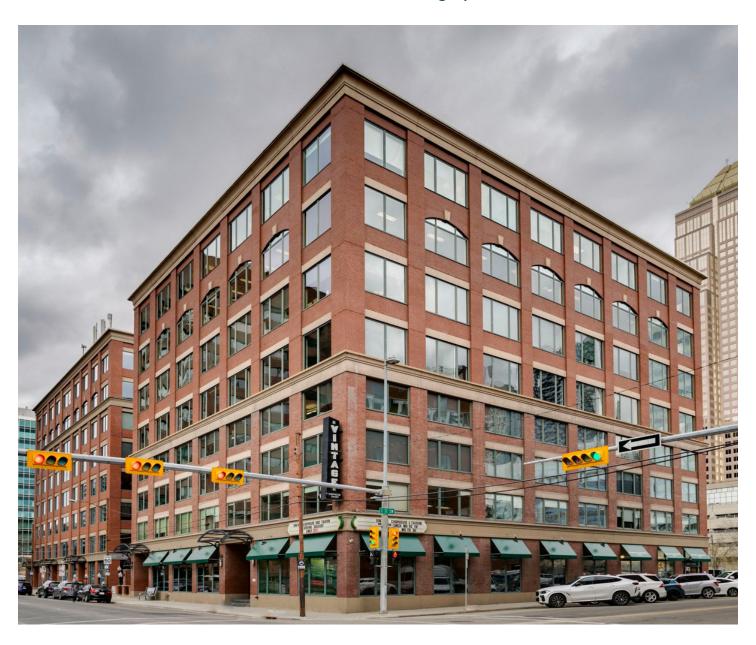

### **Property Highlights**

Vintage Towers I & II are Class A character buildings located in the heart of the Beltline. Constructed in 1924, the buildings were designed with brick pilasters, large windows, and possess heritage value as a high-quality and characteristic example of the commercial warehouse style of the late 1920's. Restored in 2004, Vintage Towers I & II are the Beltline's premier character buildings.

## **Property Highlights**

- Operating Cost: \$18.10 per SF
- Parking Ratio: 1 stall per 1,005 SF
- Parking Rate: \$350 per stall per month (underground, reserved)
  - -Class A character building
  - -New fitness facility now open and ready for tenant use
  - -New conference facility
  - -One block from +15 access via Gulf Canada Square
  - -Secure Bicycle Parking
  - -Multiple food, drink and lifestyle amenities in the immediate area
  - -Private terrace for tenants, located on the second floor
  - -On-site security and building management