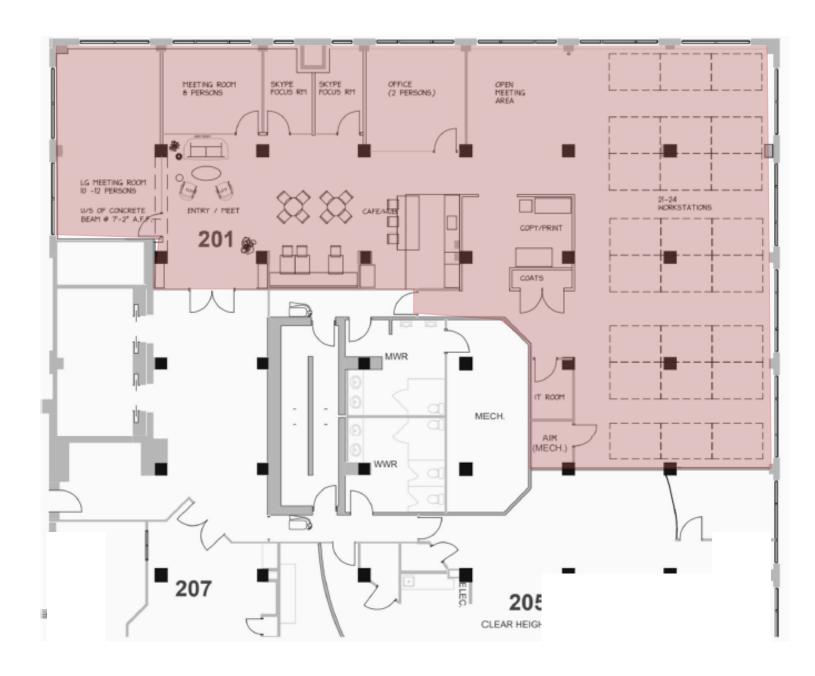

ing
  - -Multiple food, drink and lifestyle amenities in the immediate area
  - -Private terrace for tenants, located on the second floor
  - -On-site security and building management









### Property Highlights

#### New ∜ Fitness Facility

CBRE proudly introduces Forme to the market on behalf of Allied Properties REIT. Forme offers a fitness experience for Allied tenants across their Calgary\* portfolio.

The newly built fitness facility in the Vintage

Towers now welcomes tenants to enjoy the endless
options of fitness machinery, free weights, lockers,
changerooms, showers and much more.

\*Subject to landlord approval and excludes Woodstone, Local Motive and The Lougheed Block.





# New → Conference Centre







# Floor Plan - Vintage Tower I

SUITE 201 VIRTUAL TOUR

5,062 SF







#### ALLIED CBRE

STUART WATSON
Senior Vice President
403 750 0540
stuart.watson@cbre.com

KATIE SAPIEHA Vice President 403 750 0529 katie.sapieha@cbre.com

This disclaimer shall apply to CBRE Limited, Real Estate Brokerage, and to all other divisions of the Corporation; to include all employees and independent contractors ("CBRE"). The information set out herein, including, without limitation, any projections, images, opinions, assumptions and estimates obtained from third parties (the "Information") has not been verified by CBRE, and CBRE does not represent, warrant or guarantee the accuracy, correctness and completeness of the Information. CBRE does not accept or assume any responsibility or liability, direct or consequential, for the Information or the recipient's reliance upon t