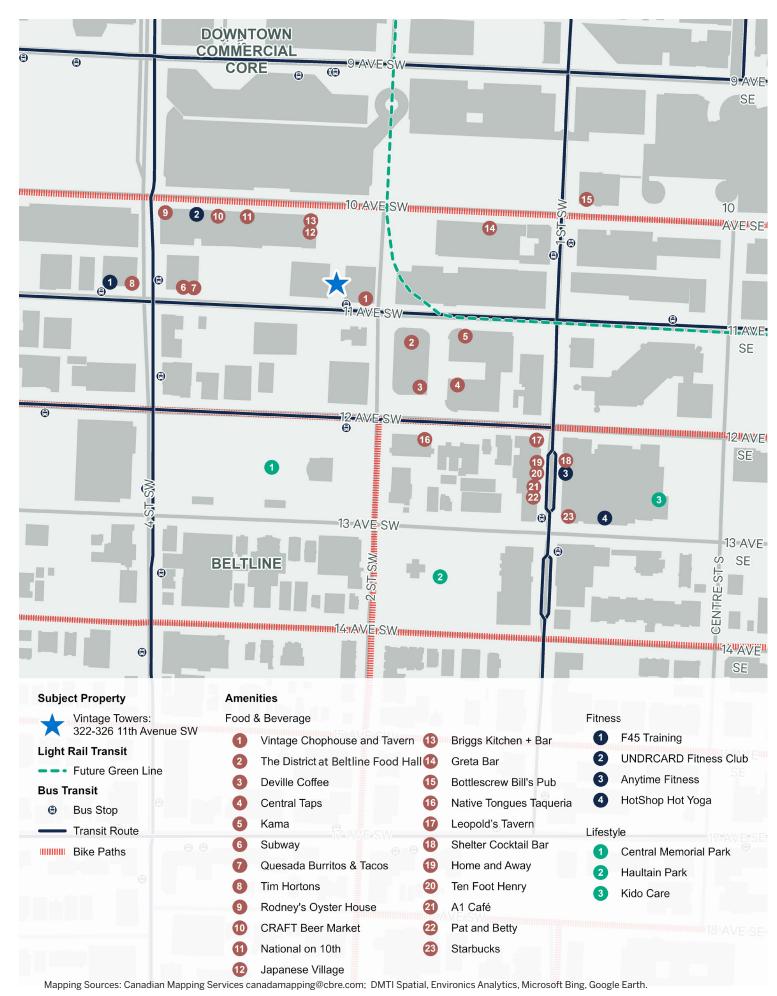

g
  - -Multiple food, drink and lifestyle amenities in the immediate area
  - -Private terrace for tenants, located on the second floor
  - -On-site security and building management









### Property Highlights

#### New ∜ Fitness Facility

CBRE proudly introduces Forme to the market on behalf of Allied Properties REIT. Forme offers a fitness experience for Allied tenants across their Calgary\* portfolio.

The newly built fitness facility in the Vintage

Towers now welcomes tenants to enjoy the endless
options of fitness machinery, free weights, lockers,
changerooms, showers and much more.

\*Subject to landlord approval and excludes Woodstone, Local Motive and The Lougheed Block.





# New → Conference Centre







# Floor Plan - Vintage Tower I

SUITE 201 VIRTUAL TOUR

5,062 SF







#### ALLIED CBRE

STUART WATSON
Senior Vice President
403 750 0540
stuart.watson@cbre.com

KATIE SAPIEHA Vice President 403 750 0529 katie.sapieha@cbre.com

This disclaimer shall apply to CBRE Limited, Real Estate Brokerage, and to all other divisions of the Corporation; to include all employees and independent contractors ("CBRE"). The information set out herein, including, without limitation, any projections, images, opinions, assumptions and estimates obtained from third parties (the "Information") has not been verified by CBRE, and CBRE does not represent, warrant or guarantee the accuracy, correctness and completeness of the Information. CBRE does not accept or assume any responsibility or liability, direct or consequential, for the Information or the recipient's reliance upon the