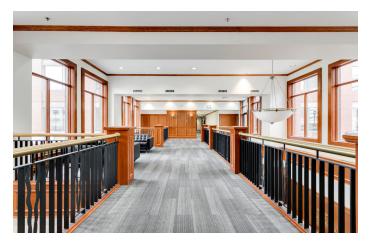

emier character buildings.



| Vintage Towers       | Suites | SF    | Availability |              |
|----------------------|--------|-------|--------------|--------------|
| Vintage Tower East I | 201    | 5,062 | Immediately  | Virtual Tour |

## **Property Highlights**

- Operating Cost: \$18.10 per SF
- Parking Ratio: 1 stall per 1,005 SF
- Parking Rate: \$350 per stall per month (underground, reserved)
  - -Class A character building
  - -New fitness facility now open and ready for tenant use
  - -New conference facility
  - -One block from +15 access via Gulf Canada Square
  - -Secure Bicycle Parking
  - -Multiple food, drink and lifestyle amenities in the immediate area
  - -Private terrace for tenants, located on the second floor
  - -On-site security and building management









### Property Highlights

#### New ∜ Fitness Facility

CBRE proudly introduces Forme to the market on behalf of Allied Properties REIT. Forme offers a fitness experience for Allied tenants across their Calgary\* portfolio.

The newly built fitness facility in the Vintage

Towers now welcomes tenants to enjoy the endless
options of fitness machinery, free weights, lockers,
changerooms, showers and much more.

\*Subject to landlord approval and excludes Woodstone, Local Motive and The Lougheed Block.





# New → Conference Centre







# Floor Plan - Vintage Tower I

SUITE 201 VIRTUAL TOUR

5,062 SF







#### ALLIED CBRE

STUART WATSON
Senior Vice President
403 750 0540
stuart.watson@cbre.com

KATIE SAPIEHA Vice President 403 750 0529 katie.sapieha@cbre.com

This disclaimer shall appl