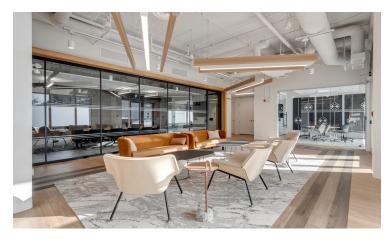

### **Property Highlights**

Vintage Towers I & II are Class A character buildings located in the heart of the Beltline. Constructed in 1924, the buildings were designed with brick pilasters, large windows, and possess heritage value as a high-quality and characteristic example of the commercial warehouse style of the late 1920's. Restored in 2004, Vintage Towers I & II are the Beltline's premier character buildings.

## **Property Highlights**

- Operating Cost: \$18.10 per SF
- Parking Ratio: 1 stall per 1,005 SF
- Parking Rate: \$350 per stall per month (underground, reserved)
  - -Class A character building
  - -New fitness facility now open and ready for tenant use
  - -New conference facility
  - -One block from +15 access via Gulf Canada Square
  - -Secure Bicycle Parking
  - -Multiple food, drink and lifestyle amenities in the immediate area
  - -Private terrace for tenants, located on the second floor
  - -On-site security and building management